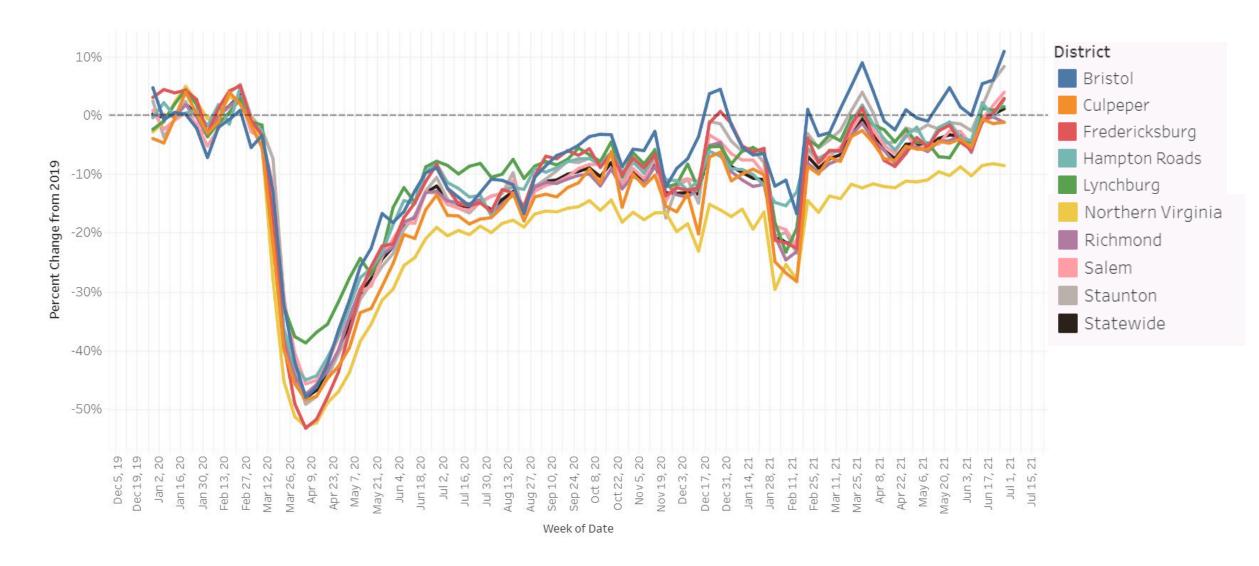

#### **EVOLUTION OF THE FOUR E'S**

Highway Safety Engineering Beyond 2020

#### Virginia Traffic Volume Change By District





#### Virginia Traffic Volume Change By Urban/Rural





#### Virginia Road Departure Fatal Crashes





By VDOT District/Physical Jurisdiction





#### Virginia Speed Related Fatal Crashes – Rural Roads





# Virginia Speed Related Fatal Crashes – Urban Roads





#### **2020 Traffic Safety Trends – Engineering Takeaways**

1. Keep Doubling Down on Addressing Road Departure on Rural Roads

2. Protect Most Vulnerable Road Users in Urban Areas where speeding deaths are increasing



#### Crash Factors and Risk (2016 - 2020)

|                      |               | Number of Crashes |         |              |  |  |  |  |
|----------------------|---------------|-------------------|---------|--------------|--|--|--|--|
|                      |               |                   | Serious