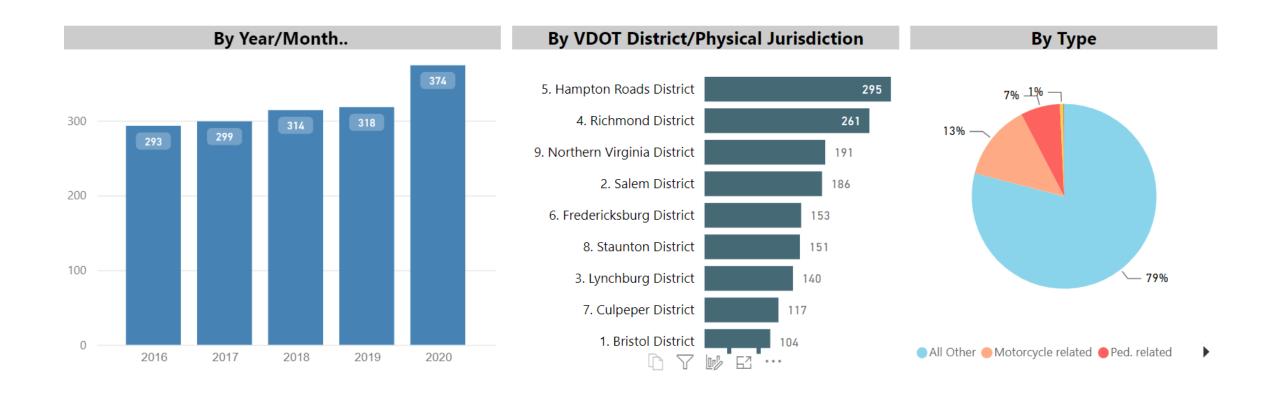

#### Virginia Road Departure Fatal Crashes

By VDOT District/Physical Jurisdiction