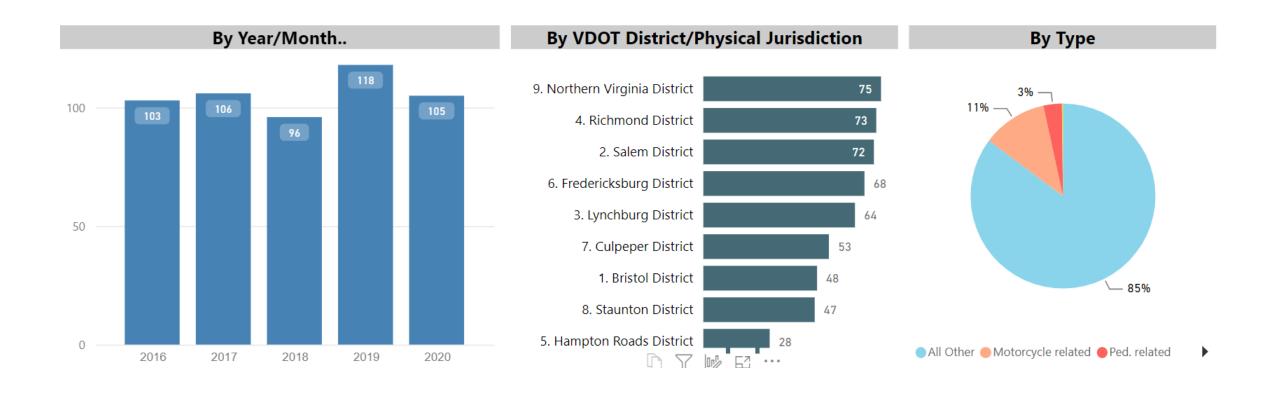

ity & Safety – Virginia HOI and Pedestrian Crashes**

Almost 60% of deaths and injuries occur in locations with VERY LOW or LOW Virginia Health Opportunity Index (HOI) Scores

Distribution of Pedestrian Crashes by HOI Category (2014-2018)





#### **VDOT Systemic Plan - 8 Proven Safety Countermeasures**

















# Thank you!

Mark A. Cole, P.E.
VDOT Assistant State Traffic Engineer

Mark.Cole@VDOT.Virginia.gov

(804) 786-4196





#### Virginia Speed Related Fatal Crashes





#### **Speed Related Traffic Deaths on Locally-Owned Roads**





# **Speed Related Traffic Deaths on VDOT-Owned Roads**





#### **Speed Related Traffic Deaths on VDOT Interstates**





#### **Speed Related Traffic Deaths on VDOT Primaries**





#### **Speed Related Traffic Deaths on VDOT Secondaries**





# CRASH FACTORS

### Fatal & Serious Injury Heat Map – 2016-2020

| Fatal and Serious<br>Injury Crashes<br>(2016-2020) | Total Crashes | Interstate | Primary | Secondary | Other | Intersection | Road Departure | Speeding | Alcohol | Drugs | Large Vehicles | Bicycle | Pedestrian | Unrestrained | Young Driver | Aging Driver | Motorcycle | Distracted Driver | Drowsy Driver |
|----------------------------------------------------|---------------|------------|---------|-----------|-------|--------------|----------------|----------|---------|-------|----------------|---------|------------|--------------|--------------|--------------|------------|-------------------|---------------|
| Total Crashes                                      | 34,231        | 4,714      | 10,592  | 8,989     | 9,936