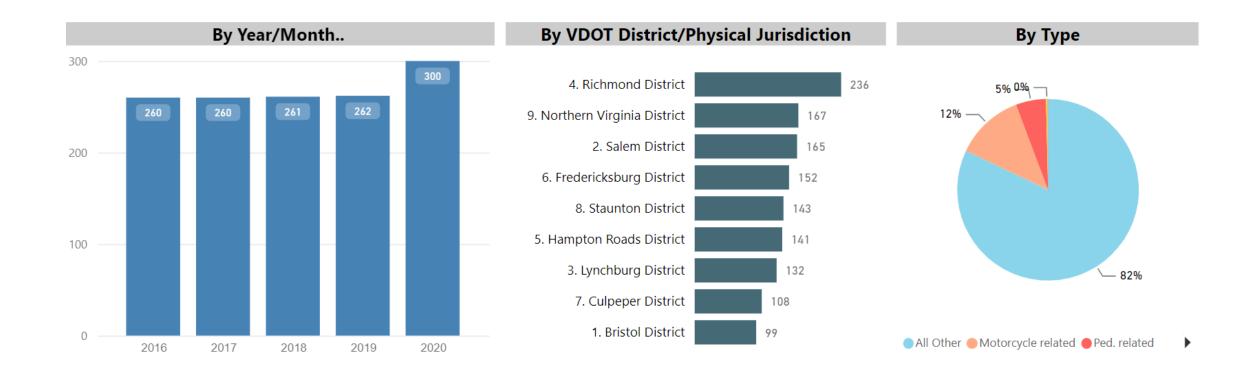

#### Virginia Road Departure Fatal Crashes

By VDOT District/Physical Jurisdiction