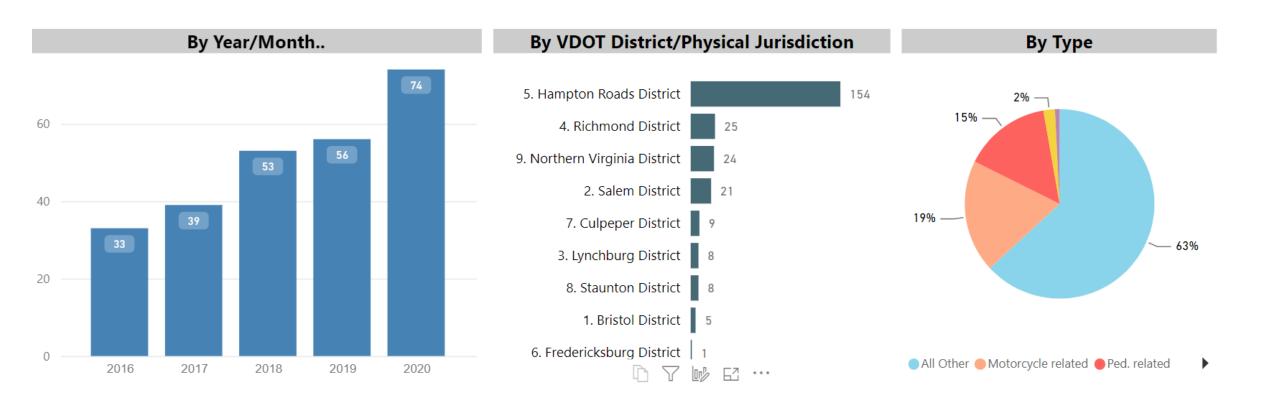

8% 17% 22% 10% 9% 6% 6% 6% 6% 5% |

| 0.6% | 6% | 34% |
|------|----|-----|
|------|----|-----|



**All Travelers** 

#### Virginia Pedestrian Crash Severity By Speed Limit (2014-2018)



#### **Virginia Health Opportunity Index**





#### **Equity & Safety – Virginia HOI and Pedestrian Crashes**

Almost 60% of deaths and injuries occur in locations with VERY LOW or LOW Virginia Health Opportunity Index (HOI) Scores

Distribution of Pedestrian Crashes by HOI Category (2014-2018)





#### **VDOT Systemic Plan - 8 Proven Safety Countermeasures**

















# Thank you!

Mark A. Cole, P.E.
VDOT Assistant State Traffic Engineer

Mark.Cole@VDOT.Virginia.gov

(804) 786-4196





#### Virginia Speed Related Fatal Crashes





#### **Speed Related Traffic Deaths on Locally-Owned Roads**





# **Speed Related Traffic Deaths on VDOT-Owned Roads**





#### **Speed Related Traffic Deaths on VDOT Interstates**





#### **Speed Related Traffic Deaths on VDOT Primaries**





#### **Speed Related Traffic Deaths on VDOT Secondaries**





# CRASH FACTORS

### Fatal & Serious Injury Heat Map – 2016-2020

| Fatal and Serious<br>Injury Crashes<br>(2016-2020) | Total Crashes | Interstate | Primary | Secondary | Other | Intersection | Road Departure | Speeding | Alcohol | Drugs | Large Vehicles | Bicycle | Pedestrian | Unrestrained | Young Driver | Aging Driver | Motorcycle | Distracted Driver | Drowsy Driver |
|----------------------------------------------------|---------------|------------|---------|-----------|-------|--------------|----------------|----------|---------|-------|