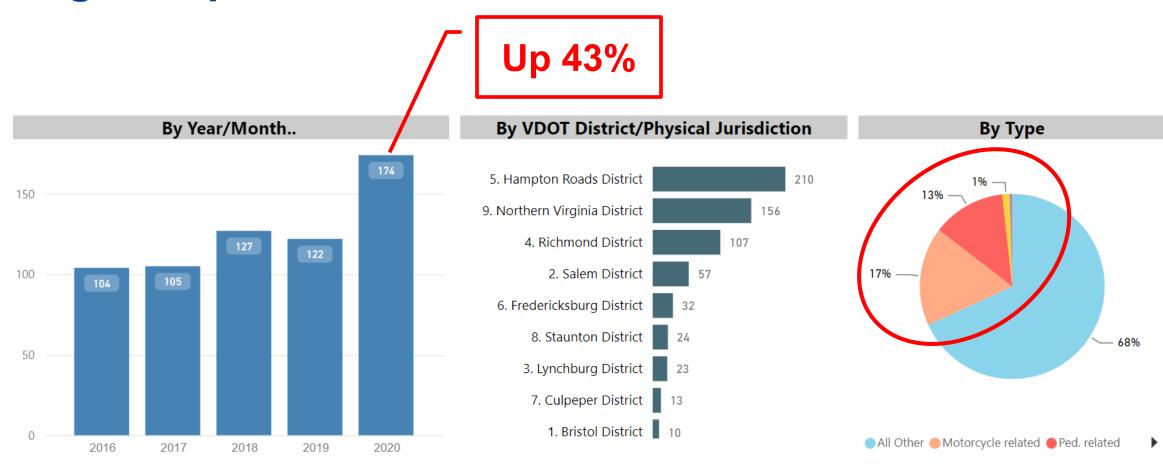

#### **EVOLUTION OF THE FOUR E'S**

Highway Safety Engineering Beyond 2020

#### Virginia Traffic Volume Change By District





#### Virginia Traffic Volume Change By Urban/Rural





#### Virginia Road Departure Fatal Crashes





By VDOT District/Physical Jurisdiction





#### Virginia Speed Related Fatal Crashes – Rural Roads





# Virginia Speed Related Fatal Crashes – Urban Roads





#### **2020 Traffic Safety Trends – Engineering Takeaways**

1. Keep Doubling Down on Addressing Road Departure on Rural Roads

2. Protect Most Vulnerable Road Users in Urban Areas where speeding deaths are increasing



#### Crash Factors and Risk (2016 - 2020)

|                      |               | Number of Crashes |         |              |  |  |  |  |
|----------------------|---------------|-------------------|---------|--------------|--|--|--|--|
|                      |               |                   | Serious |              |  |  |  |  |
| Crash Factor         | Total Crashes | Fatal             | Injury  | Other Injury |  |  |  |  |
| Pedestrian           | 7,750         | 591               | 2,075   | 5,084        |  |  |  |  |
| Unbelted             | 24,143        | 1