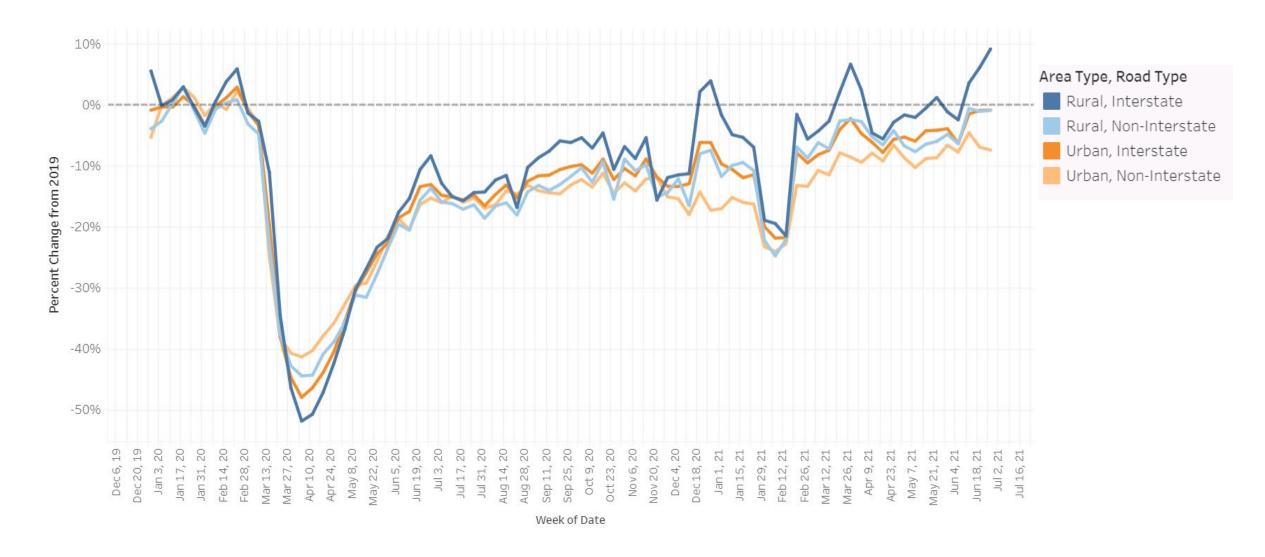

#### **EVOLUTION OF THE FOUR E'S**

Highway Safety Engineering Beyond 2020

#### Virginia Traffic Volume Change By District





#### Virginia Traffic Volume Change By Urban/Rural





#### Virginia Road Departure Fatal Crashes





By VDOT District/Physical Jurisdiction





#### Virginia Speed Related Fatal Crashes – Rural Roads





# Virginia Speed Related Fatal Crashes – Urban Roads





#### **2020 Traffic Safety Trends – Engineering Takeaways**

1. Keep Doubling Down on Addressing Road Departure on Rural Roads

2. Protect Most Vulnerable Road Users in Urban Areas where speeding deaths are increasing



#### Crash Factors and Risk (2016 - 2020)

|                      |               | Number of Crashes |         |              |  |  |  |  |
|----------------------|---------------|-------------------|---------|--------------|--|--|--|--|
|                      |               |                   | Serious |              |  |  |  |  |
| Crash Factor         | To