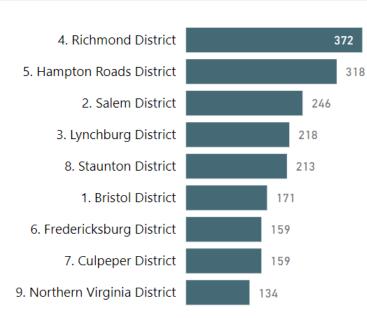

#### Virginia Road Departure Fatal Crashes

By VDOT District/Physical Jurisdiction