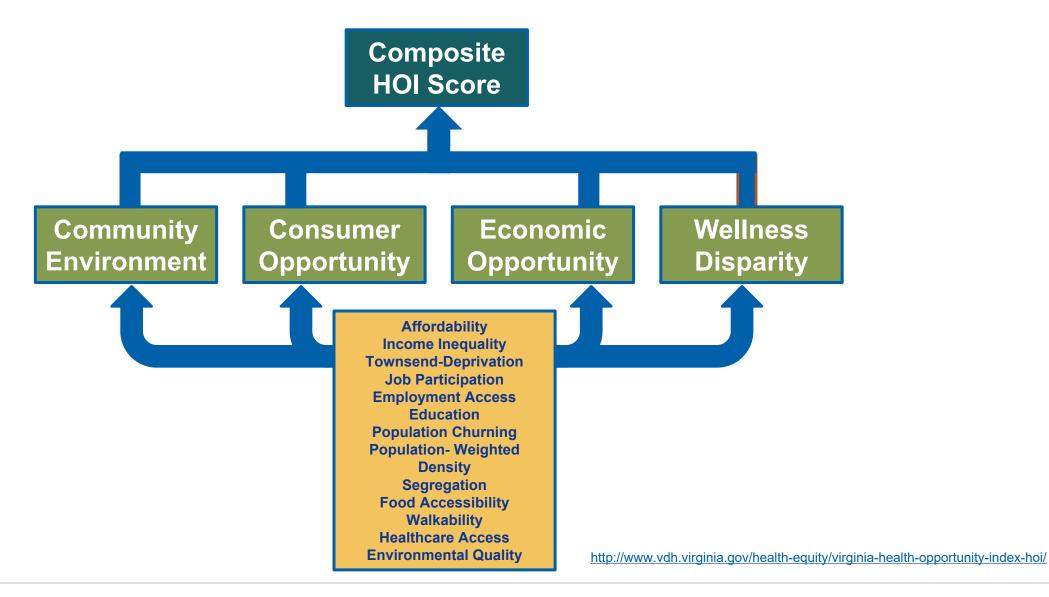

|
| 22%            | 96%                                       |
| 10%            | 35%                                       |
| 9%             | 36%                                       |
| 6%             | 29%                                       |
| 6%             | 37%                                       |
| 6%             | 36%                                       |
| 5%             | 37%                                       |
| 4%             | 33%                                       |
|                | 34% 32% 38% 17% 22% 10% 9% 6% 6% 6% 6% 5% |

| 0.6% | 6% | 34% |
|------|----|-----|
|------|----|-----|



**All Travelers** 

#### Virginia Pedestrian Crash Severity By Speed Limit (2014-2018)



#### **Virginia Health Opportunity Index**





#### **Equity & Safety – Virginia HOI and Pedestrian Crashes**

Almost 60% of deaths and injuries occur in locations with VERY LOW or LOW Virginia Health Opportunity Index (HOI) Scores

Distribution of Pedestrian Crashes by HOI Category (2014-2018)





#### **VDOT Systemic Plan - 8 Proven Safety Countermeasures**

















# Thank you!

Mark A. Cole, P.E.
VDOT Assistant State Traffic Engineer

Mark.Cole@VDOT.Virginia.gov

(804) 786-4196





#### Virginia Speed Related Fatal Crashes





#### **Speed Related Traffic Deaths on Locally-Owned Roads**





# **Speed Related Traffic Deaths on VDOT-Owned Roads**





#### **Speed Related Traffic Deaths on VDOT Interstates**





#### **Speed Related Traffic Deaths on VDOT Primaries**





#### **Speed Related Traffic Deaths on VDOT S