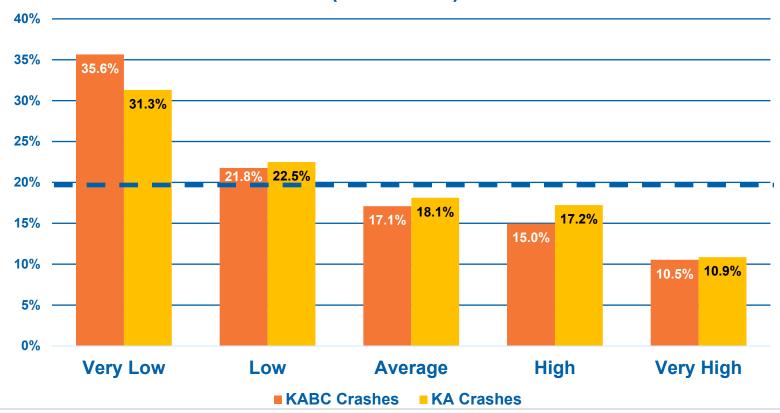

#### **Equity & Safety – Virginia HOI and Pedestrian Crashes**

Almost 60% of deaths and injuries occur in locations with VERY LOW or LOW Virginia Health Opportunity Index (HOI) Scores

Distribution of Pedestrian Crashes by HOI Category (2014-2018)