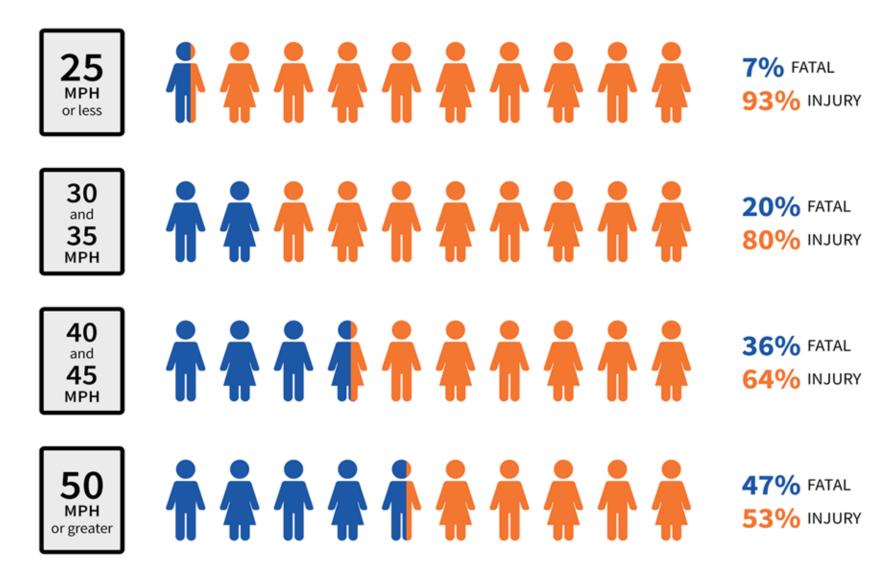

|
| 17%            | 46%                                       |
| 22%            | 96%                                       |
| 10%            | 35%                                       |
| 9%             | 36%                                       |
| 6%             | 29%                                       |
| 6%             | 37%                                       |
| 6%             | 36%                                       |
| 5%             | 37%                                       |
| 4%             | 33%                                       |
|                | 34% 32% 38% 17% 22% 10% 9% 6% 6% 6% 6% 5% |

| 0.6% | 6% | 34% |
|------|----|-----|
|------|----|-----|



**All Travelers** 

#### Virginia Pedestrian Crash Severity By Speed Limit (2014-2018)



#### **Virginia Health Opportunity Index**





#### **Equity & Safety – Virginia HOI and Pedestrian Crashes**

Almost 60% of deaths and injuries occur in locations with VERY LOW or LOW Virginia Health Opportunity Index (HOI) Scores

Distribution of Pedestrian Crashes by HOI Category (2014-2018)





#### **VDOT Systemic Plan - 8 Proven Safety Countermeasures**

















# Thank you!

Mark A. Cole, P.E.
VDOT Assistant State Traffic Engineer

Mark.Cole@VDOT.Virginia.gov

(804) 786-4196





#### Virginia Speed Related Fatal Crashes





#### **Speed Related Traffic Deaths on Locally-Owned Roads**





# **Speed Related Traffic Deaths on VDOT-Owned Roads**





#### **Speed Related Traffic Deaths on VDOT Interstates**





#### **Speed Related Traffic Deaths on VDOT Primaries**