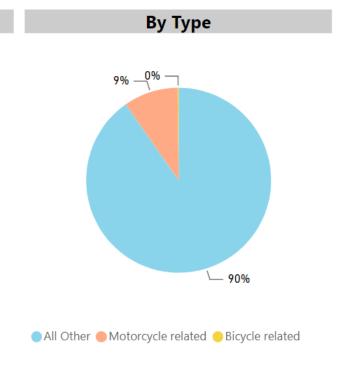

#### **EVOLUTION OF THE FOUR E'S**

Highway Safety Engineering Beyond 2020

#### Virginia Traffic Volume Change By District





#### Virginia Traffic Volume Change By Urban/Rural





#### Virginia Road Departure Fatal Crashes





By VDOT District/Physical Jurisdiction





#### Virginia Speed Related Fatal Crashes – Rural Roads





# Virginia Speed Related Fatal Crashes – Urban Roads





#### **2020 Traffic Safety Trends – Engineering Takeaways**

1. Keep Doubling Down on Addressing Road Departure on Rural Roads

2. Protect Most Vulnerable Road Users in Urban Areas where speeding deaths are increasing



#### Crash Factors and Risk (2016 - 2020)

|                      |               | Number of Crashes |         |              |  |  |  |  |
|----------------------|---------------|-------------------|---------|--------------|--|--|--|--|
|                      |               |                   | Serious |              |  |  |  |  |
| Crash Factor         | Total Crashes | Fatal             | Injury  | Other Injury |  |  |  |  |
| Pedestrian