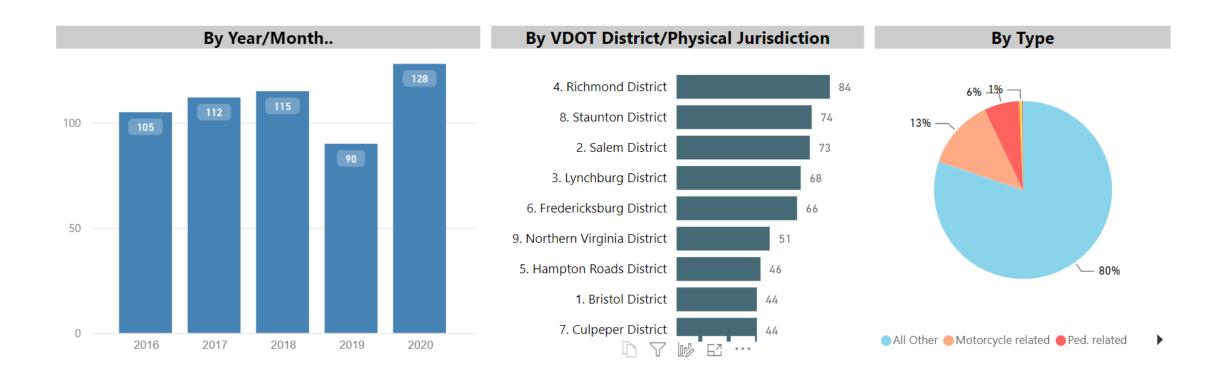

)



#### **Virginia Health Opportunity Index**





#### **Equity & Safety – Virginia HOI and Pedestrian Crashes**

Almost 60% of deaths and injuries occur in locations with VERY LOW or LOW Virginia Health Opportunity Index (HOI) Scores

Distribution of Pedestrian Crashes by HOI Category (2014-2018)





#### **VDOT Systemic Plan - 8 Proven Safety Countermeasures**

















# Thank you!

Mark A. Cole, P.E.
VDOT Assistant State Traffic Engineer

Mark.Cole@VDOT.Virginia.gov

(804) 786-4196





#### Virginia Speed Related Fatal Crashes





#### **Speed Related Traffic Deaths on Locally-Owned Roads**





# **Speed Related Traffic Deaths on VDOT-Owned Roads**





#### **Speed Related Traffic Deaths on VDOT Interstates**





#### **Speed Related Traffic Deaths on VDOT Primaries**





#### **Speed Related Traffic Deaths on VDOT Secondaries**





# CRASH FACTORS

### Fatal & Serious Injury Heat Map – 2016-2020

| Fatal and Serious<br>Injury Crashes<br>(2016-2020) | Total Crashes | Interstate | Primary | Secondary | Other | Intersection | Road Departure | Speeding | Alcohol | Drugs | Large Vehicles | Bicycle | Pedestrian | Unrestrained | Young Driver | Aging Driver | Motorcycle | Distracted Driver | Drowsy Driver |
|----------------------------------------------------|---------------|------------|---------|-----------|-------|--------------|----------------|----------|---------|-------|----------------|---------|------------|--------------|--------------|--------------|------------|-------------------|---------------|
| Total Crashes