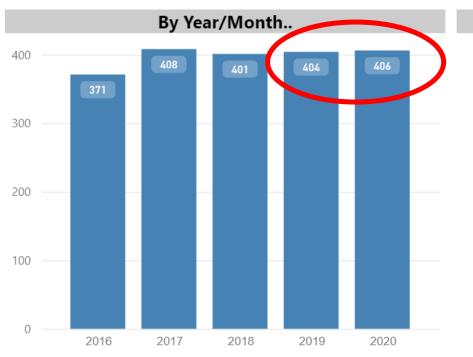

#### Virginia Road Departure Fatal Crashes

By VDOT District/Physical Jurisdiction