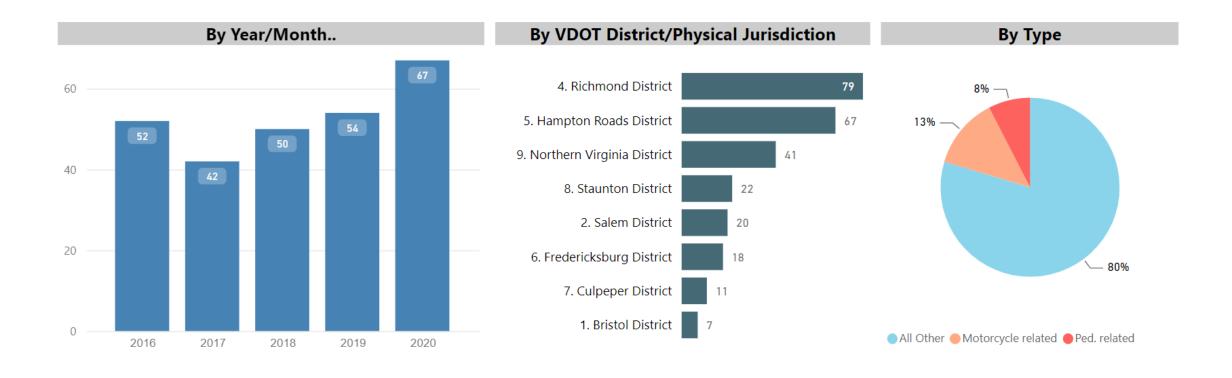

Virginia Pedestrian Crash Severity By Speed Limit (2014-2018)



#### **Virginia Health Opportunity Index**





#### **Equity & Safety – Virginia HOI and Pedestrian Crashes**

Almost 60% of deaths and injuries occur in locations with VERY LOW or LOW Virginia Health Opportunity Index (HOI) Scores

Distribution of Pedestrian Crashes by HOI Category (2014-2018)





#### **VDOT Systemic Plan - 8 Proven Safety Countermeasures**

















# Thank you!

Mark A. Cole, P.E.
VDOT Assistant State Traffic Engineer

Mark.Cole@VDOT.Virginia.gov

(804) 786-4196





#### Virginia Speed Related Fatal Crashes





#### **Speed Related Traffic Deaths on Locally-Owned Roads**





# **Speed Related Traffic Deaths on VDOT-Owned Roads**





#### **Speed Related Traffic Deaths on VDOT Interstates**





#### **Speed Related Traffic Deaths on VDOT Primaries**





#### **Speed Related Traffic Deaths on VDOT Secondaries**





# CRASH FACTORS

### Fatal & Serious Injury Heat Map – 2016-2020

| Fatal and Serious<br>Injury Crashes<br>(2016-2020) | Total Crashes | Interstate | Primary | Secondary | Other | Intersection | Road Departure | Speeding | Alcohol | Drugs | Large Vehicles | Bicycle | Pedestrian | Unrestrained | Young Driver | Aging Driver | Motorcycle | Distracted Driver | Drowsy Driver |
|----------------------------------------------------|---------------|------------|---------|-----------|-------|--------------|----------------|----------|---------|-------|----------------|---------|------------|--------------|--------------|--------------|------------|-------------------|-----