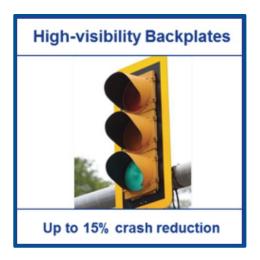

|
| 6%             | 36%                                       |
| 5%             | 37%                                       |
| 4%             | 33%                                       |
|                | 34% 32% 38% 17% 22% 10% 9% 6% 6% 6% 6% 5% |

| 0.6% | 6% | 34% |
|------|----|-----|
|------|----|-----|



**All Travelers** 

#### Virginia Pedestrian Crash Severity By Speed Limit (2014-2018)



#### **Virginia Health Opportunity Index**





#### **Equity & Safety – Virginia HOI and Pedestrian Crashes**

Almost 60% of deaths and injuries occur in locations with VERY LOW or LOW Virginia Health Opportunity Index (HOI) Scores

Distribution of Pedestrian Crashes by HOI Category (2014-2018)





#### **VDOT Systemic Plan - 8 Proven Safety Countermeasures**

















# Thank you!

Mark A. Cole, P.E.
VDOT Assistant State Traffic Engineer

Mark.Cole@VDOT.Virginia.gov

(804) 786-4196





#### Virginia Speed Related Fatal Crashes





#### **Speed Related Traffic Deaths on Locally-Owned Roads**





# **Speed Related Traffic Deaths on VDOT-Owned Roads**





#### **Speed Related Traffic Deaths on VDOT Interstates**





#### **Speed Related Traffic Deaths on VDOT Primaries**





#### **Speed Related Traffic Deaths on VDOT Secondaries**





# CRASH FACTORS

### Fatal & Serious Injury Heat Map – 2016-2020

| Fatal and Serious<br>Injury Crashes<br>(2016-2020) | Total Crashes | Interstate | Primary | Secondary | Other | Intersection | Road Departure | Speeding | Alcohol | Drugs | Large Vehicles | Bicycle | Pedestrian | Unrestrained | Young D