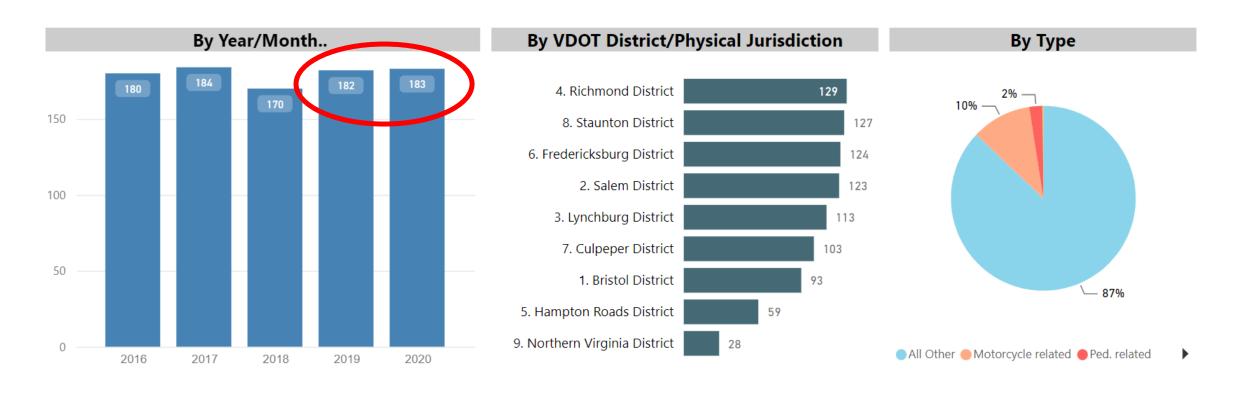

#### **EVOLUTION OF THE FOUR E'S**

Highway Safety Engineering Beyond 2020

#### Virginia Traffic Volume Change By District





#### Virginia Traffic Volume Change By Urban/Rural





#### Virginia Road Departure Fatal Crashes





By VDOT District/Physical Jurisdiction





#### Virginia Speed Related Fatal Crashes – Rural Roads





# Virginia Speed Related Fatal Crashes – Urban Roads





#### **2020 Traffic Safety Trends – Engineering Takeaways**

1. Keep Doubling Down on Addressing Road Departure on Rural Roads

2. Protect Most Vulnerable Road Users in Urban Areas where speeding deaths are increasing



#### Crash Factors and Risk (2016 - 2020)

|                      |               | Number of Crashes |         |              |  |  |  |  |
|----------------------|---------------|-------------------|---------|--------------|--|--|--|--|
|                      |               |                   | Serious |              |  |  |  |  |
| Crash Factor         | Total Crashes | Fatal             | Injury  | Other Injury |  |  |  |  |
| Pedestrian           | 7,750         | 591               | 2,075   | 5,084