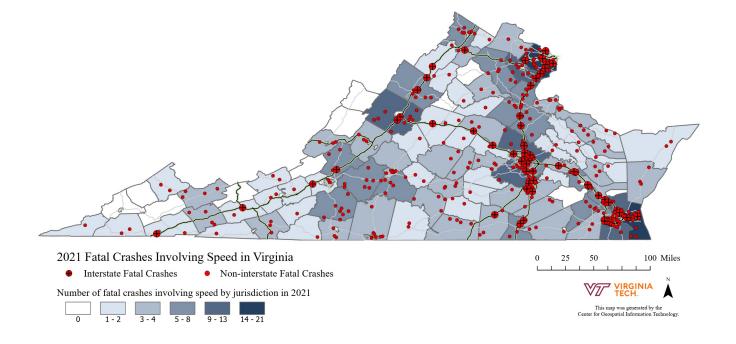

\* Per 100 million miles with 2021 estimated

\*\* In millions with 2021 estimated

|      | Alc     | Alcohol-Related* Speed -Related |          |         |            | Un       | restrained** | :          |                |
|------|---------|---------------------------------|----------|---------|------------|----------|--------------|------------|----------------|
| Year | Crashes | Fatalities                      | Injuries | Crashes | Fatalities | Injuries | Crashes      | Fatalities | Injuries       |
| 2017 | 7,285   | 248                             | 4,430    | 23,948  | 318        | 12,937   | 4,741        | 308        | 3,512          |
| 2018 | 7,181   | 278                             | 4,475    | 25,892  | 339        | 13,346   | 4,694        | 298        | 3,513          |
| 2019 | 7,048   | 264                             | 4,402    | 24,739  | 349        | 13,289   | 4,700        | 304        | 3,460          |
| 2020 | 6,624   | 272                             | 3,986    | 22,479  | 406        | 11,528   | 5,016        | 343        | 3,591          |
| 2021 | 6,749   | 247                             | 4,224    | 24,620  | 445        | 12,902   | 5,583        | 334        | 3 <i>,</i> 854 |