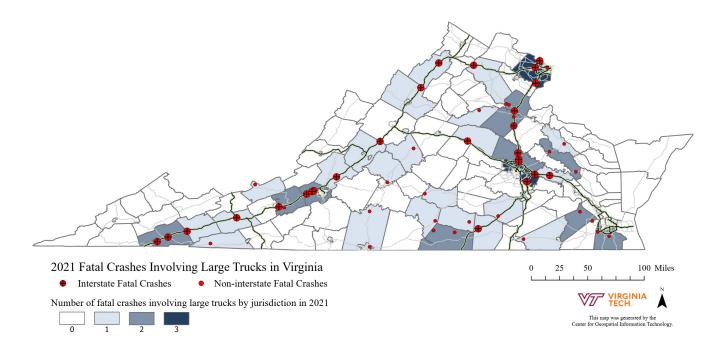

| 6       | 0.2%  |
| Not Drinking         | 2,757   | 97.3% |
| Not Provided/Unknown | 71      | 2.5%  |
| Total                | 2,834   |       |

### **Driver of Large Truck Safety Restraint Use**

| Safety Restraint     | Driver<br>Fatalities | Driver<br>Injuries | Total |
|----------------------|----------------------|--------------------|-------|
| Restraint Used       | 6                    | 286                | 292   |
| Restraint Not Used   | 0                    | 13                 | 13    |
| Other                | 0                    | 0                  | 0     |
| Not Provided/Unknown | 0                    | 4                  | 4     |
| Total                | 6                    | 303                | 309   |

### Fatal Crashes Involving Large Trucks in Virginia



# Virginia Crashes Involving Motorcycles

### **Summary**

| Motorcycle Crashes                  | 2,048 (1.7% of all traffic crashes)         |
|-------------------------------------|---------------------------------------------|
| Fatal Crashes                       | 105                                         |
| Injury Crashes                      | 1,573                                       |
| Property Damage Crashes             | 370                                         |
| Motorcycle Riders Killed            | 102 (10.5% of all traffic fatalities)       |
| Drivers Killed                      | 98                                          |
| Passengers Killed                   | 4                                           |
| Motorcycle Riders Injured           | 1,682 (2.9%