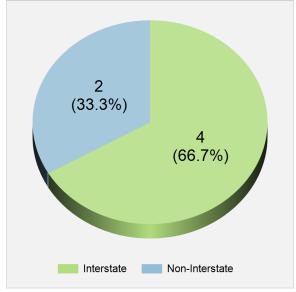

| 6 (0.6% of all traffic fatalities)        |
| Drivers Killed                          | 6                                         |
| Passengers Killed                       | 0                                         |
| Large Truck Occupants Injured           | 318 (0.5% of all traffic injuries)        |
| Drivers Injured                         | 303                                       |
| Passengers Injured                      | 15                                        |
| Large Truck Occupants Seriously Injured | 48 (0.6% of all traffic serious injuries) |
| Drivers Seriously Injured               | 45                                        |
| Passengers Seriously Injured            | 3                                         |

# Large Truck Occupant Fatalities by Road Type



# Large Truck Occupant Fatalities by Single/Multi Vehicle



| Large Truck Fatalities/injuries by Age and Occupant Type |            |           |          |        |           |       |
|----------------------------------------------------------|------------|-----------|----------|--------|-----------|-------|
|                                                          | Fatalities |           | Injuries |        |           |       |
| Age                                                      | Driver     | Passenger | Total    | Driver | Passenger | Total |
| Under 8                                                  | 0          | 0         | 0        | 0      | 0         | 0     |
| 8 to 9                                                   | 0          | 0         | 0        | 0      | 0