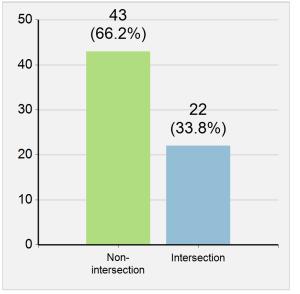

rease over 2020

#### 99

pedestrian fatalities on urban roadways, an 8.8% increase over 2020

### 1,167

pedestrian injuries on urban roadways, a 13.3% increase over 2020

#### 42

drinking pedestrian fatalities, a 12.5% decrease from 2020

#### Summary

| 1,399 (1.2% of all traffic crashes)        |  |  |  |
|--------------------------------------------|--|--|--|
| 125                                        |  |  |  |
| 1,274                                      |  |  |  |
| 125 (12.9% of all traffic fatalities)      |  |  |  |
| 1,325 (2.3% of all traffic injuries)       |  |  |  |
| 413 (5.6% of all traffic serious injuries) |  |  |  |
|                                            |  |  |  |

### Pedestrian Fatalities by Urban/Rural



## Pedestrian Fatalities by Type of Road Crossing



#### **Pedestrian Fatalities/Injuries by Lighting Condition**

| Lighting Condition               | Pedestrian<br>Fatalities | % of<br>Total | Pedestrian<br>Injuries | % of<br>Total |
|----------------------------------|--------------------------|---------------|------------------------|---------------|
| Darkness - Road Lighted          | 44                       | 35.2%         | 340                    | 25.7%         |
| Darkness - Road Not Lighted      | 47                       | 37.6%         | 209                    | 15.8%         |
| Darkness - Unknown Road Lighting | 0                        | 0.0%          | 11                     | 0.8%          |
| Dawn                             | 2                        | 1.6%          | 37                     | 2.8%          |
| Dayligh