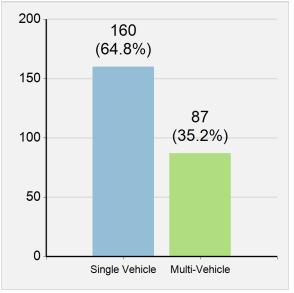

of all traffic injuries)          |
| Drivers Injured                           | 3,212                                         |
| Passengers Injured                        | 810                                           |
| Pedestrians Injured                       | 202                                           |
| Alcohol-Related Persons Seriously Injured | 1,123 (15.2% of all traffic serious injuries) |
| Drivers Seriously Injured                 | 796                                           |
| Passengers Seriously Injured              | 226                                           |
| Pedestrians Seriously Injured             | 101                                           |

#### Alcohol-Related Fatalities by Road Type



### Alcohol-Related Fatalities by Single/Multi Vehicle



|          |        | Fatali    | ties       | Injuries |        |           |            |       |  |
|----------|--------|-----------|------------|----------|--------|-----------|------------|-------|--|
| Age      | Driver | Passenger | Pedestrian | Total    | Driver | Passenger | Pedestrian | Total |  |
| Under 8  | 0      | 1         | 0          | 1        | 0      | 69        | 1          | 70    |  |
| 8 to 9   | 0      | 0         | 0          | 0        | 1      | 24        | 0          | 25    |  |
| 10 to 14 | 0      | 1         | 0          | 1        | 3      | 40        | 0          | 43    |  |
| 15       | 0      | 0         | 0          | 0        | 0      | 10        | 2          | 12    |  |
| 16       | 0      | 2         | 0          | 2        | 10     | 15