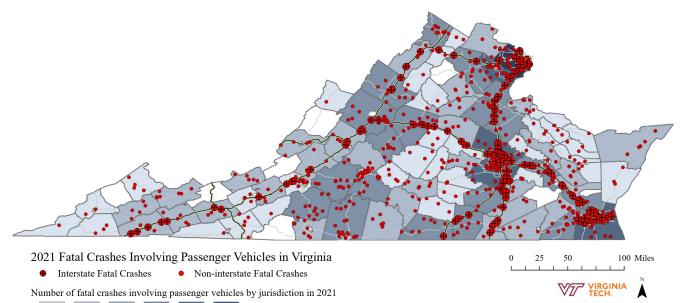

3.2%  |
| Not Drinking         | 179,703 | 90.2% |
| Not Provided/Unknown | 13,282  | 6.7%  |
| Total                | 199,343 |       |

### **Passenger Vehicle Driver Safety Restraint Use**

| Safety Restraint     | Driver<br>Fatalities | Driver<br>Injuries | Total  |
|----------------------|----------------------|--------------------|--------|
| Restraint Used       | 245                  | 39,143             | 39,388 |
| Restraint Not Used   | 259                  | 2,681              | 2,940  |
| Other                | 13                   | 170                | 183    |
| Not Provided/Unknown | 7                    | 378                | 385    |
| Total                | 524                  | 42,372             | 42,896 |

### Fatal Crashes Involving Passenger Vehicles in Virginia



0 1 - 4 5 - 8 9 - 15 16 - 30 31 - 45

This map was generated by the Center for Geospatial Information Technology

# Virginia Crashes Involving Commercial Motor Vehicles

### **Summary**

| CMV Crashes                     | 4,953 (4.2% of all traffic crashes)        |
|---------------------------------|--------------------------------------------|
| Fatal Crashes                   | 104                                        |
| Injury Crashes                  | 1,783                                      |
| Property Damage Crashes         | 3,066                                      |
| CMV Occupants Killed            | 20 (2.1% of all traffic fatalities)        |
| Drivers Killed                  | 17                                         |
| Passengers Killed               | 3