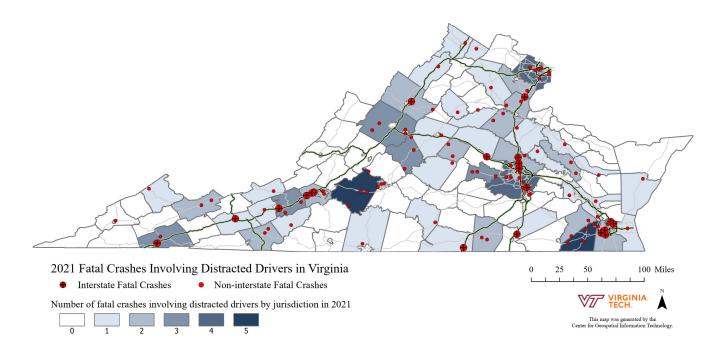

#### What Happened In Virginia Counties and Cities

|                     |         | Total      | Licensed | Death Rate per |              |
|---------------------|---------|------------|----------|----------------|--------------|
| Jurisdiction        | Crashes | Fatalities | Injuries | Drivers*       | 1000 Drivers |
| Accomack County     | 620     | 7          | 308      | 21,365         | 0.33         |
| Albemarle County    | 1,967   | 16         | 1,468    | 70,225         | 0.23         |
| Alleghany County    | 261     | 5          | 101      | 9,830          | 0.51         |
| Amelia County       | 170     | 3          | 92       | 10,470         | 0.29         |
| Amherst County      | 428     | 6          | 158      | 22,854         | 0.26         |
| Appomattox County   | 172     | 5          | 76       | 11,859         | 0.42         |
| Arlington County    | 1,773   | 4          | 734      | 167,935        | 0.02         |
| Augusta County      | 1,109   | 18         | 511      | 57,502         | 0.31         |
| Bath County         | 58      | 0          | 18       | 3,638          | 0.00         |
| Bedford County      | 829     | 19         | 502      | 58,926         | 0.32         |
| Bland County        | 144     | 0          | 58       | 4,723          | 0.00         |
| Botetourt County    | 782     | 10         | 261      | 26,105         | 0.38         |
| Brunswick County    | 368     | 13         | 132      | 10,019         | 1.30         |
| Buchanan County     | 288     | 4          | 172      | 15,131         | 0.26         |
| Buckingham County   | 181     | 6          | 114      | 10,524         | 0.57         |
| Campbell County     | 664     | 8          | 234      | 36,946         | 0.22         |
| Caroline County     | 648     | 11         | 227      | 22,684         | 0.48         |
| Carroll County      | 550     | 7          | 188      | 21,358         | 0.33         |
| Charles City County | 95      | 2          | 46       | 5,457          | 0.37         |
| Charlotte County    | 172     | 5          | 99       | 8,092          | 0.62         |

|                       |         | Total      | Licensed | Death Rate per |              |
|-----------------------|---------|------------|----------|----------------|--------------|
| Jurisdiction          | Crashes | Fatalities | Injuries | Drivers*       | 1000 Drivers |
| Chesterfield County   | 4,933   | 27         | 1,995    | 269,689        | 0.10         |
| Clarke County         | 262     | 2          | 115      | 10,843         | 0.18         |
| Craig County          | 74      | 0          | 34       | 3,832          | 0.00         |
| Culpeper County       | 787     | 7          | 635      | 32,442         | 0.22         |
| Cumberland County     | 114     | 5          | 73       | 7,041          | 0.71         |
| Dickenson County      | 154     | 0          | 65       | 9,639          | 0.00         |
| Dinwiddie County      | 538     | 10         | 205      | 20,151         | 0.50         |
| Essex County          | 250     | 5          | 147      | 7,886          | 0.63         |
| Fairfax County        | 9,958   | 50         | 4,613    | 765,113        | 0.07         |
| Fauquier County       | 1,518   | 13         | 598      | 54,227         | 0.24         |
| Floyd County          | 176     | 1          | 74       | 12,168         | 0.08         |
| Fluvanna County       | 248     | 4          | 73       | 21,184         | 0.19         |
| Franklin County       | 832     | 12         | 362      | 39,532         | 0.30         |
| Frederick County      | 1,250   | 9          | 466      | 64,826         | 0.14         |
| Giles County          | 195     | 5          | 48       | 10,847         | 0.46         |
| Gloucester County     | 386     | 5          | 235      | 31,022         | 0.16         |
| Goochland County      | 492     | 3          | 222      | 19,991         | 0.15         |
| Grayson County        | 179     | 3          | 74       | 10,530         | 0.28         |
| Greene County         | 235     | 1          | 117      | 15,391         | 0.06         |
| Greensville County    | 243     | 12         | 87       | 5,294          | 2.27         |
| Halifax County        | 519     | 5          | 190      | 20,517         | 0.24         |
| Hanover County        | 1,866   | 22         | 760      | 86,438         | 0.25         |
| Henrico County        | 5,155   | 37         | 2,278    | 233,161        | 0.16         |
| Henry County          | 693     | 9          | 281      | 36,056         | 0.25         |
| Highland County       | 60      | 1          | 25       | 1,906          | 0.52         |
| Isle of Wight County  | 672     | 11         | 229      | 24,517         | 0.45         |
| James City County     | 804     | 11         | 618      | 47,130         | 0.23         |
| King and Queen County | 144     | 6          | 39       | 5,369          | 1.12         |
| King George County    | 360     | 6          | 124      | 20,159         | 0.30         |
| King William County   | 249     | 3          | 90       | 12,839         | 0.23         |
| Lancaster County      | 109     | 5          | 63       | 8,495          | 0.59         |
| Lee County            | 269     | 1          | 81       | 14,223         | 0.07         |
| Loudoun County        | 4,051   | 8          | 1,523    | 305,243        | 0.03         |
| Louisa County         | 505     | 10         | 212      | 29,253         | 0.34         |
| Lunenburg County      | 133     | 3          | 59       | 7,655          | 0.39         |
| Madison County        | 158     | 1          | 76       | 10,560         | 0.09         |
| Mathews County        | 84      | 2          | 42       | 7,152          | 0.28         |
| Mecklenburg County    | 521     | 16         | 237      | 20,944         | 0.76         |
| Middlesex County      | 100     | 4          | 42       | 8,752          | 0.46         |
| Montgomery County     | 1,618   | 5          | 770      | 37,768         | 0.13         |
| Nelson County         | 283     | 10         | 137      | 12,541         | 0.80         |
| New Kent County       | 469     | 15         | 176      | 19,191         | 0.78         |
| Northampton County    | 242     | 4          | 127      | 8,029          | 0.50         |
| Northumberland County | 92      | 2          | 45       | 10,116         | 0.20         |
|                       | 1 32    | 2          |          | 10,110         | 0.20         |

|                       |         | Total      | Licensed | Death Rate per |              |
|-----------------------|---------|------------|----------|----------------|--------------|
| Jurisdiction          | Crashes | Fatalities | Injuries | Drivers*       | 1000 Drivers |
| Nottoway County       | 266     | 3          | 87       | 8,588          | 0.35         |
| Orange County         | 489     | 6          | 232      | 27,414         | 0.22         |
| Page County           | 230     | 3          | 113      | 15,892         | 0.19         |
| Patrick County        | 180     | 1          | 74       | 13,089         | 0.08         |
| Pittsylvania County   | 679     | 15         | 339      | 42,087         | 0.36         |
| Powhatan County       | 310     | 8          | 146      | 26,573         | 0.30         |
| Prince Edward County  | 320     | 7          | 142      | 11,918         | 0.59         |
| Prince George County  | 467     | 9          | 465      | 24,118         | 0.37         |
| Prince William County | 5,668   | 32         | 2,771    | 322,979        | 0.10         |
| Pulaski County        | 493     | 4          | 189      | 19,393         | 0.21         |
| Rappahannock County   | 147     | 0          | 55       | 6,644          | 0.00         |
| Richmond County       | 95      | 3          | 55       | 7,000          | 0.43         |
| Roanoke County        | 1,335   | 7          | 552      | 70,014         | 0.10         |
| Rockbridge County     | 649     | 7          | 270      | 16,243         | 0.43         |
| Rockingham County     | 1,048   | 12         | 403      | 57,243         | 0.21         |
| Russell County        | 302     | 8          | 156      | 18,966         | 0.42         |
| Scott County          | 332     | 4          | 139      | 14,978         | 0.27         |
| Shenandoah County     | 726     | 7          | 244      | 29,532         | 0.24         |
| Smyth County          | 436     | 9          | 169      | 18,604         | 0.48         |
| Southampton County    | 211     | 7          | 164      | 11,287         | 0.62         |
| Spotsylvania County   | 2,086   | 15         | 847      | 88,957         | 0.17         |
| Stafford County       | 2,166   | 11         | 821      | 105,418        | 0.10         |
| Surry County          | 95      | 0          | 46       | 5,077          | 0.00         |
| Sussex County         | 280     | 6          | 95       | 5,872          | 1.02         |
| Tazewell County       | 622     | 8          | 309      | 25,101         | 0.32         |
| Warren County         | 491     | 4          | 276      | 24,166         | 0.17         |
| Washington County     | 882     | 8          | 378      | 34,607         | 0.23         |
| Westmoreland County   | 181     | 5          | 59       | 12,152         | 0.41         |
| Wise County           | 455     | 1          | 190      | 23,546         | 0.04         |
| Wythe County          | 626     | 9          | 155      | 17,474         | 0.52         |
| York County           | 943     | 7          | 406      | 46,635         | 0.15         |
| Alexandria City       | 1,096   | 7          | 466      | 149,931        | 0.05         |
| Bristol City          | 419     | 1          | 158      | 12,313         | 0.08         |
| Buena Vista City      | 19      | 0          | 6        | 4,274          | 0.00         |
| Charlottesville City  | 471     | 3          | 241      | 37,457         | 0.08         |
| Chesapeake City       | 2,328   | 24         | 1,484    | 173,250        | 0.14         |
| Colonial Heights City | 368     | 3          | 223      | 13,675         | 0.22         |
| Covington City        | 80      | 0          | 21       | 4,356          | 0.00         |
| Danville City         | 1,048   | 8          | 518      | 27,858         | 0.29         |
| Emporia City          | 169     | 0          | 213      | 3,975          | 0.00         |
| Fairfax City          | 440     | 1          | 103      | 35,813         | 0.03         |
| Falls Church City     | 87      | 0          | 147      | 33,124         | 0.00         |
| Franklin City         | 55      | 0          | 41       | 6,615          | 0.00         |
| Fredericksburg City   | 1,023   | 3          | 853      | 44,998         | 0.07         |

|                     |         | Total      |          | Licensed  | Death Rate per |
|---------------------|---------|------------|----------|-----------|----------------|
| Jurisdiction        | Crashes | Fatalities | Injuries | Drivers*  | 1000 Drivers   |
| Galax City          | 174     | 0          | 33       | 5,162     | 0.00           |
| Hampton City        | 3,518   | 11         | 3,676    | 90,773    | 0.12           |
| Harrisonburg City   | 1,071   | 3          | 293      | 25,201    | 0.12           |
| Hopewell City       | 458     | 6          | 682      | 15,311    | 0.39           |
| Lexington City      | 71      | 0          | 17       | 4,158     | 0.00           |
| Lynchburg City      | 1,156   | 8          | 612      | 51,500    | 0.16           |
| Manassas City       | 318     | 1          | 462      | 45,789    | 0.02           |
| Manassas Park City  | 93      | 1          | 54       | 10,485    | 0.10           |
| Martinsville City   | 281     | 0          | 66       | 10,544    | 0.00           |
| Newport News City   | 3,393   | 16         | 1,928    | 115,564   | 0.14           |
| Norfolk City        | 4,399   | 28         | 2,253    | 129,391   | 0.22           |
| Norton City         | 63      | 1          | 33       | 2,716     | 0.37           |
| Petersburg City     | 860     | 7          | 367      | 21,409    | 0.33           |
| Poquoson City       | 94      | 0          | 118      | 9,665     | 0.00           |
| Portsmouth City     | 1,554   | 12         | 1,104    | 59,766    | 0.20           |
| Radford City        | 142     | 0          | 82       | 8,623     | 0.00           |
| Richmond City       | 5,656   | 17         | 2,665    | 155,517   | 0.11           |
| Roanoke City        | 1,714   | 10         | 653      | 66,717    | 0.15           |
| Salem City          | 516     | 0          | 202      | 20,440    | 0.00           |
| Staunton City       | 191     | 0          | 151      | 19,163    | 0.00           |
| Suffolk City        | 1,748   | 13         | 1,225    | 66,973    | 0.19           |
| Virginia Beach City | 5,805   | 34         | 2,906    | 325,518   | 0.10           |
| Waynesboro City     | 456     | 4          | 182      | 16,873    | 0.24           |
| Williamsburg City   | 165     | 0          | 98       | 26,378    | 0.00           |
| Winchester City     | 530     | 0          | 142      | 23,907    | 0.00           |
| Totals              | 118,498 | 968        | 58,786   | 6,022,054 | 0.16           |