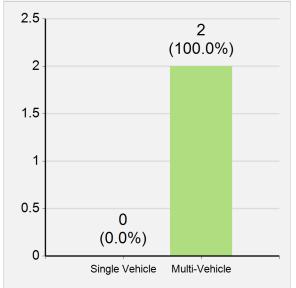

Occupants Killed            | 2 (0.2% of all traffic fatalities)       |
| Drivers Killed                  | 1                                        |
| Passengers Killed               | 1                                        |
| Bus Occupants Injured           | 179 (0.3% of all traffic injuries)       |
| Drivers Injured                 | 79                                       |
| Passengers Injured              | 100                                      |
| Bus Occupants Seriously Injured | 4 (0.1% of all traffic serious injuries) |
| Drivers Seriously Injured       | 1                                        |
| Passengers Seriously Injured    | 3                                        |

# Bus Occupant Fatalities by Road Type



# Bus Occupant Fatalities by Single/Multi Vehicle



#### **Bus Fatalities/Injuries by Age and Occupant Type**

|          | Fatalities |           |       | Injuries |           |       |
|----------|------------|-----------|-------|----------|-----------|-------|
| Age      | Driver     | Passenger | Total | Driver   | Passenger | Total |
| Under 8  | 0          | 0         | 0     | 0        | 5         | 5     |
| 8 to 9   | 0          | 0         | 0     | 0        | 2         | 2     |
| 10 to 14 | 0          | 0         | 0     | 0        | 4         | 4     |
| 15       | 0          | 0         | 0     | 0        | 0         | 0     |
| 16       | 0          | 0         | 0     | 0        | 0         | 0     |
| 17       | 0          | 0         | 0     | 0        | 0         | 0     |
| 18       | 0          | 0         | 0     |