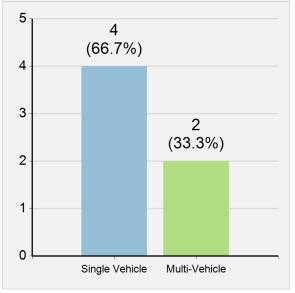

ed                          | 6                                         |
| Passengers Killed                       | 0                                         |
| Large Truck Occupants Injured           | 318 (0.5% of all traffic injuries)        |
| Drivers Injured                         | 303                                       |
| Passengers Injured                      | 15                                        |
| Large Truck Occupants Seriously Injured | 48 (0.6% of all traffic serious injuries) |
| Drivers Seriously Injured               | 45                                        |
| Passengers Seriously Injured            | 3                                         |

# Large Truck Occupant Fatalities by Road Type



# Large Truck Occupant Fatalities by Single/Multi Vehicle



| Large Truck Fatalities/injuries by Age and Occupant Type |            |           |          |        |           |       |
|----------------------------------------------------------|------------|-----------|----------|--------|-----------|-------|
|                                                          | Fatalities |           | Injuries |        |           |       |
| Age                                                      | Driver     | Passenger | Total    | Driver | Passenger | Total |
| Under 8                                                  | 0          | 0         | 0        | 0      | 0         | 0     |
| 8 to 9                                                   | 0          | 0         | 0        | 0      | 0         | 0     |
| 10 to 14