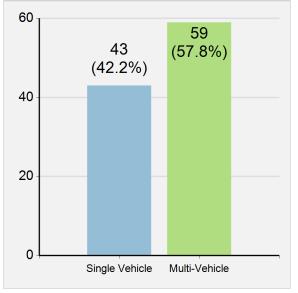

)       |
| Drivers Killed                      | 98                                          |
| Passengers Killed                   | 4                                           |
| Motorcycle Riders Injured           | 1,682 (2.9% of all traffic injuries)        |
| Drivers Injured                     | 1,586                                       |
| Passengers Injured                  | 96                                          |
| Motorcycle Riders Seriously Injured | 737 (10.0% of all traffic serious injuries) |
| Drivers Seriously Injured           | 700                                         |
| Passengers Seriously Injured        | 37                                          |

# Motorcycle Rider Fatalities by Road Type



# Motorcycle Rider Fatalities by Single/Multi Vehicle



## Motorcycle Fatalities/Injuries by Age and Rider Type

|          |        | Fatalities |       | .,,,,,,,,,,,,,,,,,,,,,,,,,,,,,,,,,,,,,, | Injuries  |       |
|----------|--------|------------|-------|-----------------------------------------|-----------|-------|
| Age      | Driver | Passenger  | Total | Driver                                  | Passenger | Total |
| Under 8  | 0      | 0          | 0     | 0                                       | 0         | 0     |
| 8 to 9   | 0      | 0          | 0     | 0                                       | 0         | 0     |
| 10 to 14 | 0      | 0          | 0     | 3                                       | 2         | 5     |
| 15       | 0      | 0          | 0     | 0                                       | 0         | 0     |
| 16