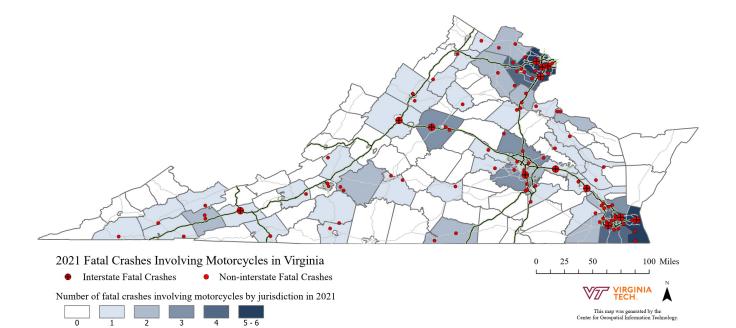

On                | 3       | 0.1%          |
| Ran Traffic Control          | 35      | 1.7%          |
| Speed Too Fast               | 161     | 7.6%          |
| Other                        | 727     | 34.4%         |
| No Improper Action           | 773     | 36.6%         |
| Not Provided/Not Applicable  | 26      | 1.2%          |
| Total                        | 2,114   |               |

# **Motorcycle Driver Drinking Condition**

|                      |         | % of  |
|----------------------|---------|-------|
| Drinking Condition   | Drivers | Total |
| Drinking             | 94      | 4.5%  |
| Not Drinking         | 1,943   | 91.9% |
| Not Provided/Unknown | 77      | 3.6%  |
| Total                | 2,114   |       |

### Fatal Crashes Involving Motorcycles in Virginia



🌍 Virginia Highway Safety Office

### Summary

| Bus Crashes                     | <b>399 (0.3% of all traffic crashes)</b> |
|---------------------------------|------------------------------------------|
| Fatal Crashes                   | 8                                        |
| Injury Crashes                  | 170                                      |
| Property Damage Crashes         | 221                                      |
| Bus Occupants Killed            | 2 (0.2% of all traffic fatalities)       |
| Drivers Killed                  | 1                                        |
| Passengers Killed               | 1                                        |
| Bus Occupants Injured           | 179 (0.3% of all traffic injuries)       |
| Drivers Injured                 | 79