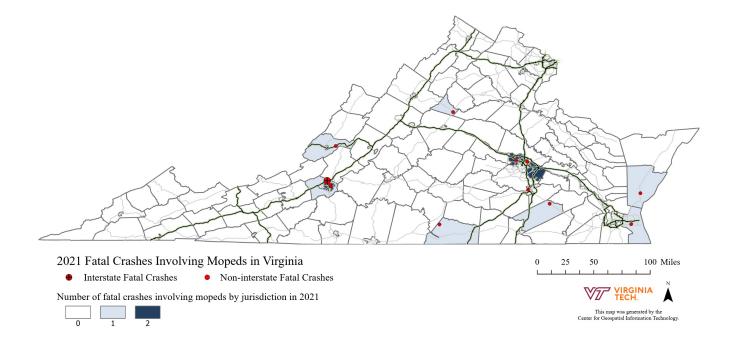

|
| Lights Not On                | 0       | 0.0%          |
| Ran Traffic Control          | 15      | 5.5%          |
| Speed Too Fast               | 3       | 1.1%          |
| Other                        | 92      | 33.5%         |
| No Improper Action           | 107     | 38.9%         |
| Not Provided/Not Applicable  | 7       | 2.6%          |
| Total                        | 275     |               |

# Moped Driver Drinking Condition

|                      |         | % of  |
|----------------------|---------|-------|
| Drinking Condition   | Drivers | Total |
| Drinking             | 28      | 10.2% |
| Not Drinking         | 237     | 86.2% |
| Not Provided/Unknown | 10      | 3.6%  |
| Total                | 275     |       |

## Fatal Crashes Involving Mopeds in Virginia



# Virginia Crashes Involving School Buses

#### **Summary**

| School Bus Crashes                     | 382 (0.3% of all traffic crashes)        |
|----------------------------------------|------------------------------------------|
| Fatal Crashes                          | 1                                        |
| Injury Crashes                         | 93                                       |
| Property Damage Crashes                | 288                                      |
| School Bus Occupants Killed            | 0 (0.0% of all traffic fatalities)       |
| Drivers Killed                         | 0                                        |
| Passengers Killed                      | 0                                        |
| School Bus Occupants Injured           | 130 (0