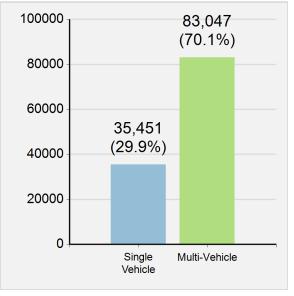

illed             | 165     |
| Pedestrians Killed            | 125     |
| Persons Injured               | 58,786  |
| Drivers Injured               | 46,313  |
| Passengers Injured            | 11,148  |
| Pedestrians Injured           | 1,325   |
| Persons Seriously Injured     | 7,397   |
| Drivers Seriously Injured     | 5,599   |
| Passengers Seriously Injured  | 1,385   |
| Pedestrians Seriously Injured | 413     |

#### On Average

| - One crash every 4.4 minutes. |
|--------------------------------|
|--------------------------------|

- 2.7 lives lost per day because of traffic crashes.
- 161 persons injured per day because of traffic crashes.
- One driver out of 27.9 licensed drivers involved in a crash.

#### **Crashes by Road Type**



#### **Crashes by Single/Multi Vehicle**



#### Injuries by Age and Person Type

|          | Injuries |           |            |        |  |  |  |
|----------|----------|-----------|------------|--------|--|--|--|
| Age      | Driver   | Passenger | Pedestrian | Total  |  |  |  |
| Under 8  | 10       | 1,265     | 44         | 1,319  |  |  |  |
| 8 to 9   | 7        | 363       | 16         | 386    |  |  |  |
| 10 to 14 | 79       | 858       | 72         | 1,009  |  |  |  |
| 15       | 57       | 237       | 25         | 319    |  |  |  |
| 16       | 388      | 276       | 17         | 681    |  |  |  |
| 17       | 786      | 295       | 20         | 1,101  |  |  |  |
| 18       | 1,072    | 334       | 25         | 1,431  |  |  |  |
| 19       | 1,186    | 341       | 38         | 1,565  |  |  |  |
| 20       | 1,286    |