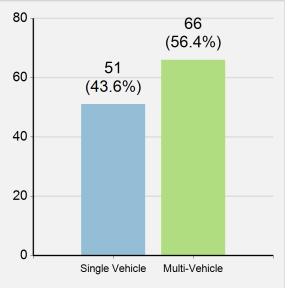

es)        |
| Drivers Injured                              | 8,903                                         |
| Passengers Injured                           | 2,226                                         |
| Pedestrians Injured                          | 168                                           |
| Distracted Driving Persons Seriously Injured | 1,446 (19.5% of all traffic serious injuries) |
| Drivers Seriously Injured                    | 1,107                                         |
| Passengers Seriously Injured                 | 296                                           |
| Pedestrians Seriously Injured                | 43                                            |

### Distracted Driving Fatalities by Road Type



# Distracted Driving Fatalities by Single/Multi Vehicle



|          | Fatalities |           |            |       | Injuries |           |            |        |
|----------|------------|-----------|------------|-------|----------|-----------|------------|--------|
| Age      | Driver     | Passenger | Pedestrian | Total | Driver   | Passenger | Pedestrian | Total  |
| Under 8  | 0          | 2         | 1          | 3     | 1        | 273       | 5          | 279    |
| 8 to 9   | 0          | 0         | 0          | 0     | 1        | 70        | 1          | 72     |
| 10 to 14 | 0          | 1         | 0          | 1     | 12       | 162       | 3          | 177    |
| 15       | 0          | 0         | 0          | 0     | 10       | 39        | 0          | 49     |
| 16       | 0          | 0         | 0          | 0     | 84       |