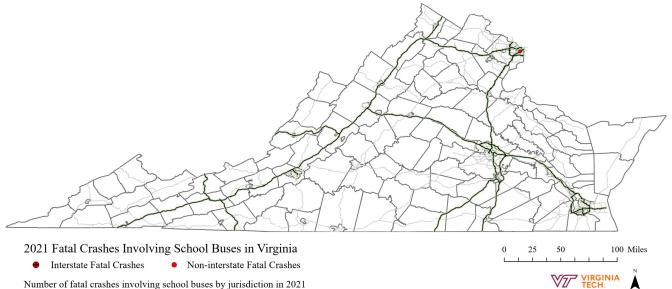

On                | 0       | 0.0%          |
| Ran Traffic Control          | 4       | 1.0%          |
| Speed Too Fast               | 0       | 0.0%          |
| Other                        | 46      | 11.9%         |
| No Improper Action           | 222     | 57.4%         |
| Not Provided/Not Applicable  | 7       | 1.8%          |
| Total                        | 387     |               |

### School Bus Driver Drinking Condition

|                      |         | % of  |
|----------------------|---------|-------|
| Drinking Condition   | Drivers | Total |
| Drinking             | 0       | 0.0%  |
| Not Drinking         | 363     | 93.8% |
| Not Provided/Unknown | 24      | 6.2%  |
| Total                | 387     |       |

### Fatal Crashes Involving School Buses in Virginia



Number of fatal crashes involving school buses by jurisdiction in 2021

0 1

This map was generated by the Center for Geospatial Information Technology.

# Glossary

| Term                                                             | Description                                                                                                                                                                                                                                                                                                                                                                                                                                                                                                        |
|-------------------------------------------------------------