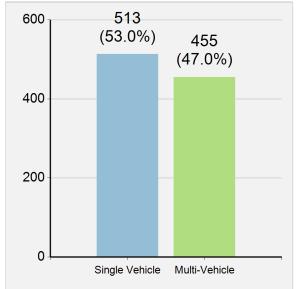

#### Summary: 2017 - 2021

| Year | Crashes | Fatalities | Injuries | Death<br>Rate* | Vehicles<br>Registered | Licensed<br>Drivers | Vehicular<br>Mileage** |
|------|---------|------------|----------|----------------|------------------------|---------------------|------------------------|
| 2017 | 127,375 | 843        | 65,306   | 0.99           | 8,234,406              | 6,087,245           | 85,263                 |
| 2018 | 131,848 | 819        | 66,523   | 0.94           | 8,305,633              | 6,056,316           | 86,968                 |
| 2019 | 128,172 | 827        | 65,708   | 0.93           | 8,405,302              | 6,164,342           | 88,707                 |
| 2020 | 105,600 | 847        | 52,668   | 1.14           | 8,333,323              | 5,971,170           | 74,476                 |
| 2021 | 118,498 | 968        | 58,786   | 1.13           | 8,402,827              | 6,023,354           | 81,944                 |

\* Per 100 million miles with 2021 estimated

\*\* In millions with 2021 estimated

|      | Alc     | Alcohol-Related* Speed -Related |          |         |            | Un       | restrained** | :          |                |
|------|---------|---------------------------------|----------|---------|------------|----------|--------------|------------|----------------|
| Year | Crashes | Fatalities                      | Injuries | Crashes | Fatalities | Injuries | Crashes      | Fatalities | Injuries       |
| 2017 | 7,285   | 248                             | 4,430    | 23,948  | 318        | 12,937   | 4,741        | 308        | 3,512          |
| 2018 | 7,181   | 278                             | 4,475    | 25,892  | 339        | 13,346   | 4,694        | 298        | 3,513          |
| 2019 | 7,048   | 264                             | 4,402    | 24,739  | 349        | 13,289   | 4,700        | 304        | 3,460          |
| 2020 | 6,624   | 272                             | 3,986    | 22,479  | 406        | 11,528   | 5,016        | 343        | 3,591          |
| 2021 | 6,749   | 247                             | 4,224    | 24,620  | 445        | 12,902   | 5,583        | 334        | 3 <i>,</i> 854 |