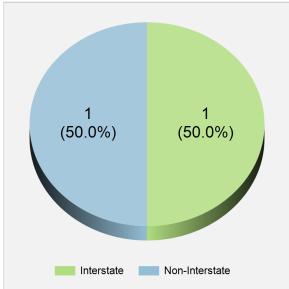

| 221                                      |
| Bus Occupants Killed            | 2 (0.2% of all traffic fatalities)       |
| Drivers Killed                  | 1                                        |
| Passengers Killed               | 1                                        |
| Bus Occupants Injured           | 179 (0.3% of all traffic injuries)       |
| Drivers Injured                 | 79                                       |
| Passengers Injured              | 100                                      |
| Bus Occupants Seriously Injured | 4 (0.1% of all traffic serious injuries) |
| Drivers Seriously Injured       | 1                                        |
| Passengers Seriously Injured    | 3                                        |

# Bus Occupant Fatalities by Road Type



# Bus Occupant Fatalities by Single/Multi Vehicle



#### **Bus Fatalities/Injuries by Age and Occupant Type**

|          | Fatalities |           |       | Injuries |           |       |
|----------|------------|-----------|-------|----------|-----------|-------|
| Age      | Driver     | Passenger | Total | Driver   | Passenger | Total |
| Under 8  | 0          | 0         | 0     | 0        | 5         | 5     |
| 8 to 9   | 0          | 0         | 0     | 0        | 2         | 2     |
| 10 to 14 | 0          | 0         | 0     | 0        | 4         | 4     |
| 15       | 0          | 0         | 0     | 0        | 0         | 0     |
| 16       | 0          | 0         | 0     | 0        | 0         | 0     |
| 17       | 0          | 0         | 0     | 0        | 0         | 0