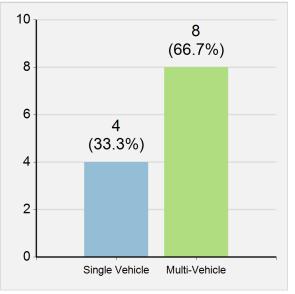

|
| Moped Riders Killed            | 12 (1.2% of all traffic fatalities)       |
| Drivers Killed                 | 12                                        |
| Passengers Killed              | 0                                         |
| Moped Riders Injured           | 251 (0.4% of all traffic injuries)        |
| Drivers Injured                | 233                                       |
| Passengers Injured             | 18                                        |
| Moped Riders Seriously Injured | 91 (1.2% of all traffic serious injuries) |
| Drivers Seriously Injured      | 86                                        |
| Passengers Seriously Injured   | 5                                         |

# Moped Rider Fatalities by Road Type



### Moped Riders by Single/Multi Vehicle



### Moped Fatalities/Injuries by Age and Rider Type

|          | Fatalities |           |       | Injuries |           |       |
|----------|------------|-----------|-------|----------|-----------|-------|
| Age      | Driver     | Passenger | Total | Driver   | Passenger | Total |
| Under 8  | 0          | 0         | 0     | 0        | 1         | 1     |
| 8 to 9   | 0          | 0         | 0     | 0        | 1         | 1     |
| 10 to 14 | 0          | 0         | 0     | 1        | 1         | 2     |
| 15       | 0          | 0         | 0     | 1        | 1         | 2     |
| 16       | 0          | 0         | 0     | 4        | 0         | 4     |
| 17       | 0          | 0         | 0     | 2        | 1         | 3     |
| 18       | 0          | 0         | 0     | 8