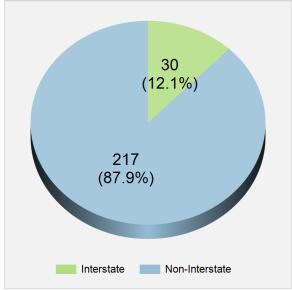

| Alcohol-Related Persons Injured           | 4,224 (7.2% of all traffic injuries)          |
| Drivers Injured                           | 3,212                                         |
| Passengers Injured                        | 810                                           |
| Pedestrians Injured                       | 202                                           |
| Alcohol-Related Persons Seriously Injured | 1,123 (15.2% of all traffic serious injuries) |
| Drivers Seriously Injured                 | 796                                           |
| Passengers Seriously Injured              | 226                                           |
| Pedestrians Seriously Injured             | 101                                           |

#### Alcohol-Related Fatalities by Road Type



### Alcohol-Related Fatalities by Single/Multi Vehicle



|          |        | Fatali    | ties       | Injuries |        |           |            |       |  |
|----------|--------|-----------|------------|----------|--------|-----------|------------|-------|--|
| Age      | Driver | Passenger | Pedestrian | Total    | Driver | Passenger | Pedestrian | Total |  |
| Under 8  | 0      | 1         | 0          | 1        | 0      | 69        | 1          | 70    |  |
| 8 to 9   | 0      | 0         | 0          | 0        | 1      | 24        | 0          | 25    |  |
| 10 to 14 | 0      | 1         | 0          | 1        | 3      | 40        | 0          | 43    |  |
| 15       | 0      | 0         | 0          | 0        | 0      | 10        | 2          | 12    |  |
| 16       | 0