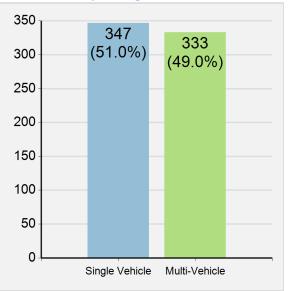

#### What Happened In Virginia Counties and Cities

|                     |         | Total      | Licensed | Death Rate per |              |
|---------------------|---------|------------|----------|----------------|--------------|
| Jurisdiction        | Crashes | Fatalities | Injuries | Drivers*       | 1000 Drivers |
| Accomack County     | 620     | 7          | 308      | 21,365         | 0.33         |
| Albemarle County    | 1,967   | 16         | 1,468    | 70,225         | 0.23         |
| Alleghany County    | 261     | 5          | 101      | 9,830          | 0.51         |
| Amelia County       | 170     | 3          | 92       | 10,470         | 0.29         |
| Amherst County      | 428     | 6          | 158      | 22,854         | 0.26         |
| Appomattox County   | 172     | 5          | 76       | 11,859         | 0.42         |
| Arlington County    | 1,773   | 4          | 734      | 167,935        | 0.02         |
| Augusta County      | 1,109   | 18         | 511      | 57,502         | 0.31         |
| Bath County         | 58      | 0          | 18       | 3,638          | 0.00         |
| Bedford County      | 829     | 19         | 502      | 58,926         | 0.32         |
| Bland County        | 144     | 0          | 58       | 4,723          | 0.00         |
| Botetourt County    | 782     | 10         | 261      | 26,105         | 0.38         |
| Brunswick County    | 368     | 13         | 132      | 10,019         | 1.30         |
| Buchanan County     | 288     | 4          | 172      | 15,131         | 0.26         |
| Buckingham County   | 181     | 6          | 114      | 10,524         | 0.57         |
| Campbell County     | 664     | 8          | 234      | 36,946         | 0.22         |
| Caroline County     | 648     | 11         | 227      | 22,684         | 0.48         |
| Carroll County      | 550     | 7          | 188      | 21,358         | 0.33         |
| Charles City County | 95      | 2          | 46       | 5,457          | 0.37         |
| Charlotte County    | 172     | 5          | 99       | 8,092          | 0.62         |

|                       |         | Total      | Licensed | Death Rate per |              |
|-----------------------|---------|------------|----------|----------------|--------------|
| Jurisdiction          | Crashes | Fatalities | Injuries | Drivers*       | 1000 Drivers |
| Chesterfield County   | 4,933   | 27         | 1,995    | 269,689        | 0.10         |
| Clarke County         | 262     | 2          | 115      | 10,843         | 0.18         |
| Craig County          | 74      | 0          | 34       | 3,832          | 0.00         |
| Culpeper County       | 787     | 7          | 635      | 32,442         | 0.22         |
| Cumberland County     | 114     | 5          | 73       | 7,041          | 0.71         |
| Dickenson County      | 154     | 0          | 65       | 9,639          | 0.00         |
| Dinwiddie County      | 538     | 10         | 205      | 20,151         | 0.50         |
| Essex County          | 250     | 5          | 147      | 7,886          | 0.63         |
| Fairfax County        | 9,958   | 50         | 4,613    | 765,113        | 0.07         |
| Fauquier County       | 1,518   | 13         | 598      | 54,227         | 0.24         |
| Floyd County          | 176     | 1          | 74       | 12,168         | 0.08         |
| Fluvanna County       | 248     | 4          | 73       | 21,184         | 0.19         |
| Franklin County       | 832     | 12         | 362      | 39,532         | 0.30         |
| Frederick County      | 1,250   | 9          | 466      | 64,826         | 0.14         |
| Giles County          | 195     | 5          | 48       | 10,847         | 0.46         |
| Gloucester County     | 386     | 5          | 235      | 31,022         | 0.16         |
| Goochland County      | 492     | 3          | 222      | 19,991         | 0.15         |
| Grayson County        | 179     | 3          | 74       | 10,530         | 0.28         |
| Greene County         | 235     | 1          | 117      | 15,391         | 0.06         |
| Greensville County    | 243     | 12         | 87       | 5,294          | 2.27         |
| Halifax County        | 519     | 5          | 190      | 20,517         | 0.24         |
| Hanover County        | 1,866   | 22         | 760      | 86,438         | 0.25         |
| Henrico County        | 5,155   | 37         | 2,278    | 233,161        | 0.16         |
| Henry County          | 693     | 9          | 281      | 36,056         | 0.25         |
| Highland County       | 60      | 1          | 25       | 1,906          | 0.52         |
| Isle of Wight County  | 672     | 11         | 229      | 24,517         | 0.45         |
| James City County     | 804     | 11         | 618      | 47,130         | 0.23         |
| King and Queen County | 144     | 6          | 39       | 5,369          | 1.12         |
| King George County    | 360     | 6          | 124      | 20,159         | 0.30         |
| King William County   | 249     | 3          | 90       | 12,839         | 0.23         |
| Lancaster County      | 109     | 5          | 63       | 8,495          | 0.59         |
| Lee County            | 269     | 1          | 81       | 14,223         | 0.07         |
| Loudoun County        | 4,051   | 8          | 1,523    | 305,243        | 0.03         |
| Louisa County         | 505     | 10         | 212      | 29,253         | 0.34         |
| Lunenburg County      | 133     | 3          | 59       | 7,655          | 0.39         |
| Madison County        | 158     | 1          | 76       | 10,560         | 0.09         |
| Mathews County        | 84      | 2          | 42       | 7,152          | 0.28         |
| Mecklenburg County    | 521     | 16         | 237      | 20,944         | 0.76         |
| Middlesex County      | 100     | 4          | 42       | 8,752          | 0.46         |
| Montgomery County     | 1,618   | 5          | 770      | 37,768         | 0.13         |
| Nelson County         | 283     | 10         | 137      | 12,541         | 0.80         |
| New Kent County       | 469     | 15         | 176      | 19,191         | 0.78         |
| Northampton County    | 242     | 4          | 127      | 8,029          | 0.50         |
| Northumberland County | 92      | 2          | 45       | 10,116         | 0.20         |
|                       | 1 32    | 2          |          | 10,110         | 0.20         |

|                       |         | Total      | Licensed | Death Rate per |              |
|-----------------------|---------|------------|----------|----------------|--------------|
| Jurisdiction          | Crashes | Fatalities | Injuries | Drivers*       | 1000 Drivers |
| Nottoway County       | 266     | 3          | 87       | 8,588          | 0.35         |
| Orange County         | 489     | 6          | 232      | 27,414         | 0.22         |
| Page County           | 230     | 3          | 113      | 15,892         | 0.19         |
| Patrick County        | 180     | 1          | 74       | 13,089         | 0.08         |
| Pittsylvania County   | 679     | 15         | 339      | 42,087         | 0.36         |
| Powhatan County       | 310     | 8          | 146      | 26,573         | 0.30         |
| Prince Edward County  | 320     | 7          | 142      | 11,918         | 0.59         |
| Prince George County  | 467     | 9          | 465      | 24,118         | 0.37         |
| Prince William County | 5,668   | 32         | 2,771    | 322,979        | 0.10         |
| Pulaski County        | 493     | 4          | 189      | 19,393         | 0.21         |
| Rappahannock County   | 147     | 0          | 55       | 6,644          | 0.00         |
| Richmond County       | 95      | 3          | 55       | 7,000          | 0.43         |
| Roanoke County        | 1,335   | 7          | 552      | 70,014         | 0.10         |
| Rockbridge County     | 649     | 7          | 270      | 16,243         | 0.43         |
| Rockingham County     | 1,048   | 12         | 403      | 57,243         | 0.21         |
| Russell County        | 302     | 8          | 156      | 18,966         | 0.42         |
| Scott County          | 332     | 4          | 139      | 14,978         | 0.27         |
| Shenandoah County     | 726     | 7          | 244      | 29,532         | 0.24         |
| Smyth County          | 436     | 9          | 169      | 18,604         | 0.48         |
| Southampton County    | 211     | 7          | 164      | 11,287         | 0.62         |
| Spotsylvania County   | 2,086   | 15         | 847      | 88,957         | 0.17         |
| Stafford County       | 2,166   | 11         | 821      | 105,418        | 0.10         |
| Surry County          | 95      | 0          | 46       | 5,077          | 0.00         |
| Sussex County         | 280     | 6          | 95       | 5,872          | 1.02         |
| Tazewell County       | 622     | 8          | 309      | 25,101         | 0.32         |
| Warren County         | 491     | 4          | 276      | 24,166         | 0.17         |
| Washington County     | 882     | 8          | 378      | 34,607         | 0.23         |
| Westmoreland County   | 181     | 5          | 59       | 12,152         | 0.41         |
| Wise County           | 455     | 1          | 190      | 23,546         | 0.04         |
| Wythe County          | 626     | 9          | 155      | 17,474         | 0.52         |
| York County           | 943     | 7          | 406      | 46,635         | 0.15         |
| Alexandria City       | 1,096   | 7          | 466      | 149,931        | 0.05         |
| Bristol City          | 419     | 1          | 158      | 12,313         | 0.08         |
| Buena Vista City      | 19      | 0          | 6        | 4,274          | 0.00         |
| Charlottesville City  | 471     | 3          | 241      | 37,457         | 0.08         |
| Chesapeake City       | 2,328   | 24         | 1,484    | 173,250        | 0.14         |
| Colonial Heights City | 368     | 3          | 223      | 13,675         | 0.22         |
| Covington City        | 80      | 0          | 21       | 4,356          | 0.00         |
| Danville City         | 1,048   | 8          | 518      | 27,858         | 0.29         |
| Emporia City          | 169     | 0          | 213      | 3,975          | 0.00         |
| Fairfax City          | 440     | 1          | 103      | 35,813         | 0.03         |
| Falls Church City     | 87      | 0          | 147      | 33,124         | 0.00         |
| Franklin City         | 55      | 0          | 41       | 6,615          | 0.00         |
| Fredericksburg City   | 1,023   | 3          | 853      | 44,998         | 0.07         |

|                     |         | Total      |          | Licensed  | Death Rate per |
|---------------------|---------|------------|----------|-----------|----------------|
| Jurisdiction        | Crashes | Fatalities | Injuries | Drivers*  | 1000 Drivers   |
| Galax City          | 174     | 0          | 33       | 5,162     | 0.00           |
| Hampton City        | 3,518   | 11         | 3,676    | 90,773    | 0.12           |
| Harrisonburg City   | 1,071   | 3          | 293      | 25,201    | 0.12           |
| Hopewell City       | 458     | 6          | 682      | 15,311    | 0.39           |
| Lexington City      | 71      | 0          | 17       | 4,158     | 0.00           |
| Lynchburg City      | 1,156   | 8          | 612      | 51,500    | 0.16           |
| Manassas City       | 318     | 1          | 462      | 45,789    | 0.02           |
| Manassas Park City  | 93      | 1          | 54       | 10,485    | 0.10           |
| Martinsville City   | 281     | 0          | 66       | 10,544    | 0.00           |
| Newport News City   | 3,393   | 16         | 1,928    | 115,564   | 0.14           |
| Norfolk City        | 4,399   | 28         | 2,253    | 129,391   | 0.22           |
| Norton City         | 63      | 1          | 33       | 2,716     | 0.37           |
| Petersburg City     | 860     | 7          | 367      | 21,409    | 0.33           |
| Poquoson City       | 94      | 0          | 118      | 9,665     | 0.00           |
| Portsmouth City     | 1,554   | 12         | 1,104    | 59,766    | 0.20           |
| Radford City        | 142     | 0          | 82       | 8,623     | 0.00           |
| Richmond City       | 5,656   | 17         | 2,665    | 155,517   | 0.11           |
| Roanoke City        | 1,714   | 10         | 653      | 66,717    | 0.15           |
| Salem City          | 516     | 0          | 202      | 20,440    | 0.00           |
| Staunton City       | 191     | 0          | 151      | 19,163    | 0.00           |
| Suffolk City        | 1,748   | 13         | 1,225    | 66,973    | 0.19           |
| Virginia Beach City | 5,805   | 34         | 2,906    | 325,518   | 0.10           |
| Waynesboro City     | 456     | 4          | 182      | 16,873    | 0.24           |
| Williamsburg City   | 165     | 0          | 98       | 26,378    | 0.00           |
| Winchester City     | 530     | 0          | 142      | 23,907    | 0.00           |
| Totals              | 118,498 | 968        | 58,786   | 6,022,054 | 0.16           |