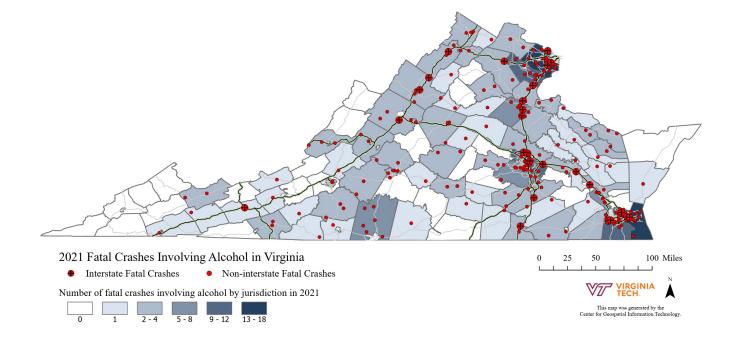

\* Per 100 million miles with 2021 estimated

\*\* In millions with 2021 estimated

|      | Alc     | Alcohol-Related* Speed -Related |          |         |            | Un       | restrained** | :          |                |
|------|---------|---------------------------------|----------|---------|------------|----------|--------------|------------|----------------|
| Year | Crashes | Fatalities                      | Injuries | Crashes | Fatalities | Injuries | Crashes      | Fatalities | Injuries       |
| 2017 | 7,285   | 248                             | 4,430    | 23,948  | 318        | 12,937   | 4,741        | 308        | 3,512          |
| 2018 | 7,181   | 278                             | 4,475    | 25,892  | 339        | 13,346   | 4,694        | 298        | 3,513          |
| 2019 | 7,048   | 264                             | 4,402    | 24,739  | 349        | 13,289   | 4,700        | 304        | 3,460          |
| 2020 | 6,624   | 272                             | 3,986    | 22,479  | 406        | 11,528   | 5,016        | 343        | 3,591          |
| 2021 | 6,749   | 247                             | 4,224    | 24,620  | 445        | 12,902   | 5,583        | 334        | 3 <i>,</i> 854 |