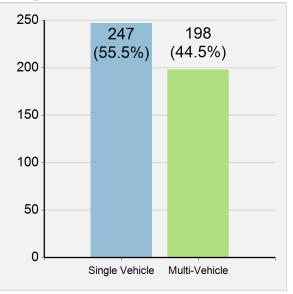

\* Per 100 million miles with 2021 estimated

\*\* In millions with 2021 estimated

|      | Alc     | Alcohol-Related* Speed -Related |          |         |            | Un       | restrained** | :          |                |
|------|---------|---------------------------------|----------|---------|------------|----------|--------------|------------|----------------|
| Year | Crashes | Fatalities                      | Injuries | Crashes | Fatalities | Injuries | Crashes      | Fatalities | Injuries       |
| 2017 | 7,285   | 248                             | 4,430    | 23,948  | 318        | 12,937   | 4,741        | 308        | 3,512          |
| 2018 | 7,181   | 278                             | 4,475    | 25,892  | 339        | 13,346   | 4,694        | 298        | 3,513          |
| 2019 | 7,048   | 264                             | 4,402    | 24,739  | 349        | 13,289   | 4,700        | 304        | 3,460          |
| 2020 | 6,624   | 272                             | 3,986    | 22,479  | 406        | 11,528   | 5,016        | 343        | 3,591          |
| 2021 | 6,749   | 247                             | 4,224    | 24,620  | 445        | 12,902   | 5,583        | 334        | 3 <i>,</i> 854 |