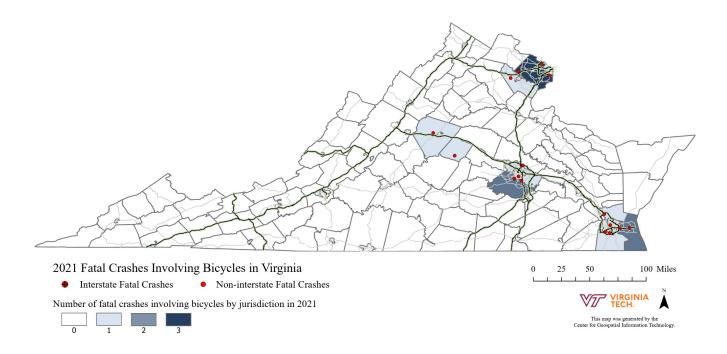

| Speed Too Fast               | 0                  | 0.0%          |
| Other                        | 57                 | 10.3%         |
| No Improper Action           | 270                | 48.7%         |
| Not Provided/Not Applicable  | 8                  | 1.4%          |
| Total                        | 555                |               |

### **Bicycle Driver Drinking Condition**

| Drinking Condition   | Bicycle Drivers | % of<br>Total |
|----------------------|-----------------|---------------|
| Drinking             | 18              | 3.2%          |
| Not Drinking         | 500             | 90.1%         |
| Not Provided/Unknown | 37              | 6.7%          |
| Total                | 555             |               |

### Fatal Crashes Involving Bicycles in Virginia



### Summary

| Moped Crashes                  | 275 (0.2% of all traffic crashes)         |
|--------------------------------|-------------------------------------------|
| Fatal Crashes                  | 12                                        |
| Injury Crashes                 | 234                                       |
| Property Damage Crashes        | 29                                        |
| Moped Riders Killed            | 12 (1.2% of all traffic fatalities)       |
| Drivers Killed                 | 12                                        |
| Passengers Killed              | 0                                         |
| Moped Riders Injured           | 251 (0.4% of all traffic injuries)        |
| Drivers Injured                | 233