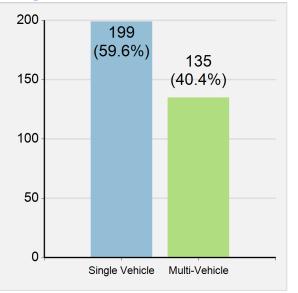

|
| Unrestrained Persons Injured           | 3,854 (7.1% of all traffic injuries)          |
| Drivers Injured                        | 2,767                                         |
| Passengers Injured                     | 1,087                                         |
| Unrestrained Persons Seriously Injured | 1,451 (24.4% of all traffic serious injuries) |
| Drivers Seriously Injured              | 1,072                                         |
| Passengers Seriously Injured           | 379                                           |

Note: Data in this section (including bases of percentages) excludes vehicles not equipped with safety restraints.

### Unrestrained Fatalities by Road Type



### Unrestrained Fatalities by Single/Multi Vehicle



#### Fatalities/Serious Injuries by Restraint and Person Type

|                      | Fatalities |           |       | Serious Injuries |           |       |  |
|----------------------|------------|-----------|-------|------------------|-----------|-------|--|
| Safety Restraint     | Driver     | Passenger | Total | Driver           | Passenger | Total |  |
| Booster Seat         | 0          | 1         | 1     | 0                | 9         | 9     |  |
| Child Restraint      | 0          | 4         | 4     | 0                | 40        | 40    |  |
| Not Provided/Unknown | 7          | 4         | 11    | 34               | 13        | 47    |  |
| Other                | 13         | 5         | 18    | 42               | 14        | 56    |  |
| Restraint Not Used   | 264