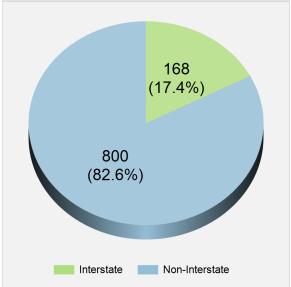

ty Council's annual cost estimated. MVC: Motor Vehicle Crash

Virginia Fatalities Quick Facts 2021

#### 968

fatalities, a 14.3% increase over 2020

#### 247

alcohol-related fatalities, a 9.2% decrease from 2020

#### 445

speed-related fatalities, a 9.6% increase over 2020

#### 334

unrestrained occupant fatalities, a 2.6% decrease from 2020

#### 125

pedestrian fatalities, a <mark>9.7% increase</mark> over 2020

#### 102

motorcycle fatalities, a 17.2% increase over 2020

#### 16

bicycle fatalities, a 100.0% increase over 2020

#### 42

teen driver (15-19) fatalities, a 55.6% increase over 2020

#### Summary

| Persons Killed     | 968 |
|--------------------|-----|
| Drivers Killed     | 678 |
| Passengers Killed  | 165 |
| Pedestrians Killed | 125 |

#### Fatalities by Road Type



#### Fatalities by Single/Multi Vehicle



#### **Fatalities on Major Holidays**

|      | Memorial   | Day  | Fourth of  | July | Labor Day  |      | Labor Day Thanksgiving |      | Christmas  |      | New Year's |      |
|------|------------|------|------------|------|------------|------|------------------------|------|------------|------|------------|------|
| Year | Fatalities | Days | Fatalities | Days | Fatalities | Days | Fatalities             | Days | Fatalities | Days | Fatalities | Days |
| 2017 | 8          | 4    | 9          | 4    | 5          | 4    | 14                     | 5    | 8          | 3    | 6          | 3    |
| 2018 | 11         | 4    | 4          | 2    | 14         | 4    | 12                     | 5    | 8          | 4    | 6          | 4    |
| 2019 | 11