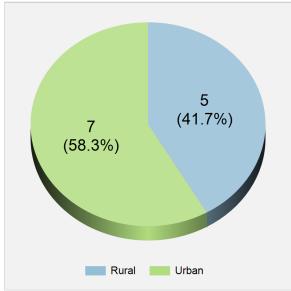

| 29                                        |
| Moped Riders Killed            | 12 (1.2% of all traffic fatalities)       |
| Drivers Killed                 | 12                                        |
| Passengers Killed              | 0                                         |
| Moped Riders Injured           | 251 (0.4% of all traffic injuries)        |
| Drivers Injured                | 233                                       |
| Passengers Injured             | 18                                        |
| Moped Riders Seriously Injured | 91 (1.2% of all traffic serious injuries) |
| Drivers Seriously Injured      | 86                                        |
| Passengers Seriously Injured   | 5                                         |

# Moped Rider Fatalities by Road Type



### Moped Riders by Single/Multi Vehicle



### Moped Fatalities/Injuries by Age and Rider Type

|          | Fatalities |           |       | Injuries |           |       |
|----------|------------|-----------|-------|----------|-----------|-------|
| Age      | Driver     | Passenger | Total | Driver   | Passenger | Total |
| Under 8  | 0          | 0         | 0     | 0        | 1         | 1     |
| 8 to 9   | 0          | 0         | 0     | 0        | 1         | 1     |
| 10 to 14 | 0          | 0         | 0     | 1        | 1         | 2     |
| 15       | 0          | 0         | 0     | 1        | 1         | 2     |
| 16       | 0          | 0         | 0     | 4        | 0         | 4     |
| 17       | 0          | 0         | 0     | 2        | 1         | 3     |
| 18