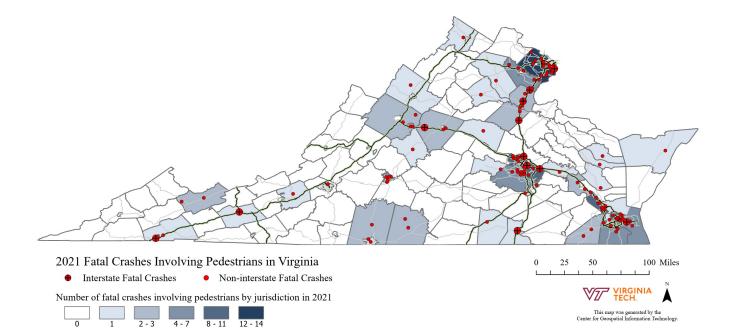

.5%          |
| 56 to 60 | 10                                   | 23.8%         | 18                                 | 10.7%         |
| 61 to 65 | 6                                    | 14.3%         | 22                                 | 13.0%         |
| 66 to 70 | 2                                    | 4.8%          | 6                                  | 3.6%          |
| Over 70  | 1                                    | 2.4%          | 3                                  | 1.8%          |
| Unknown  | 0                                    | 0.0%          | 6                                  | 3.6%          |
| Total    | 42                                   |               | 169                                |               |

#### **Fatal Crashes Involving Pedestrians in Virginia**



#### Virginia Crashes Involving Distracted Driving

Quick Facts 2021

#### 117

killed, a 3.3% decrease from 2020

#### 11,297

injured, a 9.0% increase over 2020

#### 38

fatalities where the distracted driver was speeding, a 38.7% decrease from 2020

#### 21

fatalities where the distracted driver was drinking, a 22.2% decrease from 2020

#### 35

fatalities where the distracted driver was unrestrained, same as 2020

#### Top 3

distracted driving categories:

- 1: Eyes Not on Road
- 2: Looking at Roadside Incident
- 3: Cell Phone/Texting

#### Summary

| Distracted Driving Crashes                   | 20,918 (17.7% of all traffic crashes)         |
|----------------------------------------------|-----------------------------------------------|
| Fatal Crashes