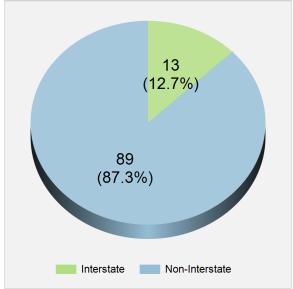

Killed            | 102 (10.5% of all traffic fatalities)       |
| Drivers Killed                      | 98                                          |
| Passengers Killed                   | 4                                           |
| Motorcycle Riders Injured           | 1,682 (2.9% of all traffic injuries)        |
| Drivers Injured                     | 1,586                                       |
| Passengers Injured                  | 96                                          |
| Motorcycle Riders Seriously Injured | 737 (10.0% of all traffic serious injuries) |
| Drivers Seriously Injured           | 700                                         |
| Passengers Seriously Injured        | 37                                          |

# Motorcycle Rider Fatalities by Road Type



# Motorcycle Rider Fatalities by Single/Multi Vehicle



## Motorcycle Fatalities/Injuries by Age and Rider Type

|          |        | Fatalities |       | .,,,,,,,,,,,,,,,,,,,,,,,,,,,,,,,,,,,,,, | Injuries  |       |
|----------|--------|------------|-------|-----------------------------------------|-----------|-------|
| Age      | Driver | Passenger  | Total | Driver                                  | Passenger | Total |
| Under 8  | 0      | 0          | 0     | 0                                       | 0         | 0     |
| 8 to 9   | 0      | 0          | 0     | 0                                       | 0         | 0     |
| 10 to 14 | 0      | 0          | 0     | 3                                       | 2         | 5     |
| 15       | 0      | 0          | 0     | 0