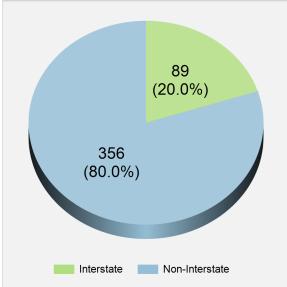

\* Per 100 million miles with 2021 estimated

\*\* In millions with 2021 estimated

|      | Alc     | Alcohol-Related* Speed -Related |          |         |            | Un       | restrained** | :          |                |
|------|---------|---------------------------------|----------|---------|------------|----------|--------------|------------|----------------|
| Year | Crashes | Fatalities                      | Injuries | Crashes | Fatalities | Injuries | Crashes      | Fatalities | Injuries       |
| 2017 | 7,285   | 248                             | 4,430    | 23,948  | 318        | 12,937   | 4,741        | 308        | 3,512          |
| 2018 | 7,181   | 278                             | 4,475    | 25,892  | 339        | 13,346   | 4,694        | 298        | 3,513          |
| 2019 | 7,048   | 264                             | 4,402    | 24,739  | 349        | 13,289   | 4,700        | 304        | 3,460          |
| 2020 | 6,624   | 272                             | 3,986    | 22,479  | 406        | 11,528   | 5,016        | 343        | 3,591          |
| 2021 | 6,749   | 247                             | 4,224    | 24,620  | 445        | 12,902   | 5,583        | 334        | 3 <i>,</i> 854 |