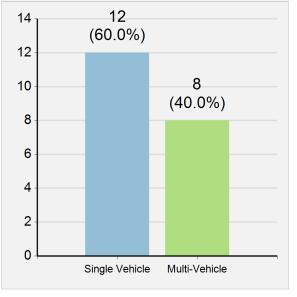

| 20 (2.1% of all traffic fatalities)        |
| Drivers Killed                  | 17                                         |
| Passengers Killed               | 3                                          |
| CMV Occupants Injured           | 976 (1.7% of all traffic injuries)         |
| Drivers Injured                 | 784                                        |
| Passengers Injured              | 192                                        |
| CMV Occupants Seriously Injured | 131 (1.8% of all traffic serious injuries) |
| Drivers Seriously Injured       | 116                                        |
| Passengers Seriously Injured    | 15                                         |

# CMV Occupant Fatalities by Road Type



# CMV Occupant Fatalities by Single/Multi Vehicle



### **CMV Fatalities/Injuries by Age and Occupant Type**

|          | Fatalities |           |       | Injuries |           |       |
|----------|------------|-----------|-------|----------|-----------|-------|
| Age      | Driver     | Passenger | Total | Driver   | Passenger | Total |
| Under 8  | 0          | 0         | 0     | 0        | 6         | 6     |
| 8 to 9   | 0          | 0         | 0     | 0        | 1         | 1     |
| 10 to 14 | 0          | 0         | 0     | 0        | 30        | 30    |
| 15       | 0          | 0         | 0     | 0        | 1         | 1     |
| 16       | 0          | 0         | 0     | 0        | 2         | 2     |
| 17       | 0          | 0         | 0     | 0        | 1         | 1     |
| 18       | 0          | 0         | 0     | 2