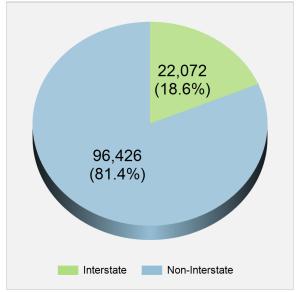

ed                | 678     |
| Passengers Killed             | 165     |
| Pedestrians Killed            | 125     |
| Persons Injured               | 58,786  |
| Drivers Injured               | 46,313  |
| Passengers Injured            | 11,148  |
| Pedestrians Injured           | 1,325   |
| Persons Seriously Injured     | 7,397   |
| Drivers Seriously Injured     | 5,599   |
| Passengers Seriously Injured  | 1,385   |
| Pedestrians Seriously Injured | 413     |

#### On Average

| - One crash every 4.4 minutes. |
|--------------------------------|
|--------------------------------|

- 2.7 lives lost per day because of traffic crashes.
- 161 persons injured per day because of traffic crashes.
- One driver out of 27.9 licensed drivers involved in a crash.

#### **Crashes by Road Type**



#### **Crashes by Single/Multi Vehicle**



#### Injuries by Age and Person Type

|          | Injuries |           |            |        |  |  |  |
|----------|----------|-----------|------------|--------|--|--|--|
| Age      | Driver   | Passenger | Pedestrian | Total  |  |  |  |
| Under 8  | 10       | 1,265     | 44         | 1,319  |  |  |  |
| 8 to 9   | 7        | 363       | 16         | 386    |  |  |  |
| 10 to 14 | 79       | 858       | 72         | 1,009  |  |  |  |
| 15       | 57       | 237       | 25         | 319    |  |  |  |
| 16       | 388      | 276       | 17         | 681    |  |  |  |
| 17       | 786      | 295       | 20         | 1,101  |  |  |  |
| 18       | 1,072    | 334       | 25         | 1,431  |  |  |  |
| 19       | 1,186    | 341       | 38