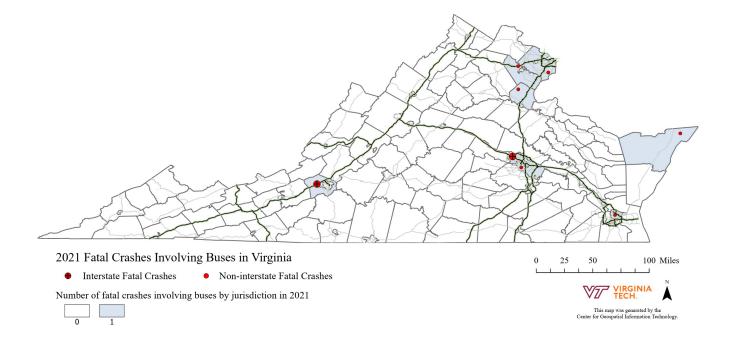

Lights Not On                | 0       | 0.0%          |
| Ran Traffic Control          | 5       | 1.2%          |
| Speed Too Fast               | 0       | 0.0%          |
| Other                        | 36      | 8.8%          |
| No Improper Action           | 244     | 59.8%         |
| Not Provided/Not Applicable  | 15      | 3.7%          |
| Total                        | 408     |               |

## **Bus Driver Drinking Condition**

|                      |         | % of  |
|----------------------|---------|-------|
| Drinking Condition   | Drivers | Total |
| Drinking             | 0       | 0.0%  |
| Not Drinking         | 379     | 92.9% |
| Not Provided/Unknown | 29      | 7.1%  |
| Total                | 408     |       |

### Fatal Crashes Involving Buses in Virginia



### Summary

| Bicycle Crashes                  | 544 (0.5% of all traffic crashes)          |
|----------------------------------|--------------------------------------------|
| Fatal Crashes                    | 16                                         |
| Injury Crashes                   | 500                                        |
| Property Damage Crashes          | 28                                         |
| Bicycle Riders Killed            | 16 (1.7% of all traffic fatalities)        |
| Drivers Killed                   | 16                                         |
| Passengers Killed                | 0                                          |
| Bicycle Riders Injured           | 502 (0.9% of all traffic injuries)         |
| Drivers Injured                  | 500