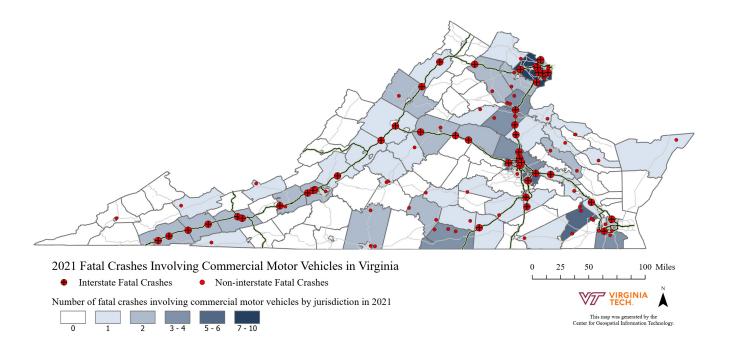

Not Drinking         | 5,131   | 96.2%         |
| Not Provided/Unknown | 185     | 3.5%          |
| Total                | 5,333   |               |

### **CMV Driver Safety Restraint Use**

| Safety Restraint     | Driver<br>Fatalities | Driver<br>Injuries | Total |
|----------------------|----------------------|--------------------|-------|
| Restraint Used       | 12                   | 722                | 734   |
| Restraint Not Used   | 5                    | 53                 | 58    |
| Other                | 0                    | 4                  | 4     |
| Not Provided/Unknown | 0                    | 5                  | 5     |
| Total                | 17                   | 784                | 801   |

### Fatal Crashes Involving Commercial Motor Vehicles in Virginia



#### Summary

| Large Truck Crashes                     | 2,645 (2.2% of all traffic crashes)       |
|-----------------------------------------|-------------------------------------------|
| Fatal Crashes                           | 52                                        |
| Injury Crashes                          | 784                                       |
| Property Damage Crashes                 | 1,809                                     |
| Large Truck Occupants Killed            | 6 (0.6% of all traffic fatalities)        |
| Drivers Killed                          | 6                                         |
| Passengers Killed                       | 0                                         |
| Large Truck Occupants Injured           | 318 (0.5% of all traffic injuries)