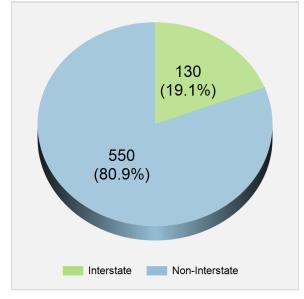

#### What Happened In Virginia Counties and Cities

|                     |         | Total      | Licensed | Death Rate per |              |
|---------------------|---------|------------|----------|----------------|--------------|
| Jurisdiction        | Crashes | Fatalities | Injuries | Drivers*       | 1000 Drivers |
| Accomack County     | 620     | 7          | 308      | 21,365         | 0.33         |
| Albemarle County    | 1,967   | 16         | 1,468    | 70,225         | 0.23         |
| Alleghany County    | 261     | 5          | 101      | 9,830          | 0.51         |
| Amelia County       | 170     | 3          | 92       | 10,470         | 0.29         |
| Amherst County      | 428     | 6          | 158      | 22,854         | 0.26         |
| Appomattox County   | 172     | 5          | 76       | 11,859         | 0.42         |
| Arlington County    | 1,773   | 4          | 734      | 167,935        | 0.02         |
| Augusta County      | 1,109   | 18         | 511      | 57,502         | 0.31         |
| Bath County         | 58      | 0          | 18       | 3,638          | 0.00         |
| Bedford County      | 829     | 19         | 502      | 58,926         | 0.32         |
| Bland County        | 144     | 0          | 58       | 4,723          | 0.00         |
| Botetourt County    | 782     | 10         | 261      | 26,105         | 0.38         |
| Brunswick County    | 368     | 13         | 132      | 10,019         | 1.30         |
| Buchanan County     | 288     | 4          | 172      | 15,131         | 0.26         |
| Buckingham County   | 181     | 6          | 114      | 10,524         | 0.57         |
| Campbell County     | 664     | 8          | 234      | 36,946         | 0.22         |
| Caroline County     | 648     | 11         | 227      | 22,684         | 0.48         |
| Carroll County      | 550     | 7          | 188      | 21,358         | 0.33         |
| Charles City County | 95      | 2          | 46       | 5,457          | 0.37         |
| Charlotte County    | 172     | 5          | 99       | 8,092          | 0.62         |

|                       |         | Total      | Licensed | Death Rate per |              |
|-----------------------|---------|------------|----------|----------------|--------------|
| Jurisdiction          | Crashes | Fatalities | Injuries | Drivers*       | 1000 Drivers |
| Chesterfield County   | 4,933   | 27         | 1,995    | 269,689        | 0.10         |
| Clarke County         | 262     | 2          | 115      | 10,843         | 0.18         |
| Craig County          | 74      | 0          | 34       | 3,832          | 0.00         |
| Culpeper County       | 787     | 7          | 635      | 32,442         | 0.22         |
| Cumberland County     | 114     | 5          | 73       | 7,041          | 0.71         |
| Dickenson County      | 154     | 0          | 65       | 9,639          | 0.00         |
| Dinwiddie County      | 538     | 10         | 205      | 20,151         | 0.50         |
| Essex County          | 250     | 5          | 147      | 7,886          | 0.63         |
| Fairfax County        | 9,958   | 50         | 4,613    | 765,113        | 0.07         |
| Fauquier County       | 1,518   | 13         | 598      | 54,227         | 0.24         |
| Floyd County          | 176     | 1          | 74       | 12,168         | 0.08         |
| Fluvanna County       | 248     | 4          | 73       | 21,184         | 0.19         |
| Franklin County       | 832     | 12         | 362      | 39,532         | 0.30         |
| Frederick County      | 1,250   | 9          | 466      | 64,826         | 0.14         |
| Giles County          | 195     | 5          | 48       | 10,847         | 0.46         |
| Gloucester County     | 386     | 5          | 235      | 31,022         | 0.16         |
| Goochland County      | 492     | 3          | 222      | 19,991         | 0.15         |
| Grayson County        | 179     | 3          | 74       | 10,530         | 0.28         |
| Greene County         | 235     | 1          | 117      | 15,391         | 0.06         |
| Greensville County    | 243     | 12         | 87       | 5,294          | 2.27         |
| Halifax County        | 519     | 5          | 190      | 20,517         | 0.24         |
| Hanover County        | 1,866   | 22         | 760      | 86,438         | 0.25         |
| Henrico County        | 5,155   | 37         | 2,278    | 233,161        | 0.16         |
| Henry County          | 693     | 9          | 281      | 36,056         | 0.25         |
| Highland County       | 60      | 1          | 25       | 1,906          | 0.52         |
| Isle of Wight County  | 672     | 11         | 229      | 24,517         | 0.45         |
| James City County     | 804     | 11         | 618      | 47,130         | 0.23         |
| King and Queen County | 144     | 6          | 39       | 5,369          | 1.12         |
| King George County    | 360     | 6          | 124      | 20,159         | 0.30         |
| King William County   | 249     | 3          | 90       | 12,839         | 0.23         |
| Lancaster County      | 109     | 5          | 63       | 8,495          | 0.59         |
| Lee County            | 269     | 1          | 81       | 14,223         | 0.07         |
| Loudoun County        | 4,051   | 8          | 1,523    | 305,243        | 0.03         |
| Louisa County         | 505     | 10         | 212      | 29,253         | 0.34         |
| Lunenburg County      | 133     | 3          | 59       | 7,655          | 0.39         |
| Madison County        | 158     | 1          | 76       | 10,560         | 0.09         |
| Mathews County        | 84      | 2          | 42       | 7,152          | 0.28         |
| Mecklenburg County    | 521     | 16         | 237      | 20,944         | 0.76         |
| Middlesex County      | 100     | 4          | 42       | 8,752          | 0.46         |
| Montgomery County     | 1,618   | 5          | 770      | 37,768         | 0.13         |
| Nelson County         | 283     | 10         | 137      | 12,541         | 0.80         |
| New Kent County       | 469     | 15         | 176      | 19,191         | 0.78         |
| Northampton County    | 242     | 4          | 127      | 8,029          | 0.50         |
| Northumberland County | 92      | 2          | 45       | 10,116         | 0.20         |
|                       | 1 32    | 2          |          | 10,110         | 0.20         |

|                       |         | Total      | Licensed | Death Rate per |              |
|-----------------------|---------|------------|----------|----------------|--------------|
| Jurisdiction          | Crashes | Fatalities | Injuries | Drivers*       | 1000 Drivers |
| Nottoway County       | 266     | 3          | 87       | 8,588          | 0.35         |
| Orange County         | 489     | 6          | 232      | 27,414         | 0.22         |
| Page County           | 230     | 3          | 113      | 15,892         | 0.19         |
| Patrick County        | 180     | 1          | 74       | 13,089         | 0.08         |
| Pittsylvania County   | 679     | 15         | 339      | 42,087         | 0.36         |
| Powhatan County       | 310     | 8          | 146      | 26,573         | 0.30         |
| Prince Edward County  | 320     | 7          | 142      | 11,918         | 0.59         |
| Prince George County  | 467     | 9          | 465      | 24,118         | 0.37         |
| Prince William County | 5,668   | 32         | 2,771    | 322,979        | 0.10         |
| Pulaski County        | 493     | 4          | 189      | 19,393         | 0.21         |
| Rappahannock County   | 147     | 0          | 55       | 6,644          | 0.00         |
| Richmond County       | 95      | 3          | 55       | 7,000          | 0.43         |
| Roanoke County        | 1,335   | 7          | 552      | 70,014         | 0.10         |
| Rockbridge County     | 649     | 7          | 270      | 16,243         | 0.43         |
| Rockingham County     | 1,048   | 12         | 403      | 57,243         | 0.21         |
| Russell County        | 302     | 8          | 156      | 18,966         | 0.42         |
| Scott County          | 332     | 4          | 139      | 14,978         | 0.27         |
| Shenandoah County     | 726     | 7          | 244      | 29,532         | 0.24         |
| Smyth County          | 436     | 9          | 169      | 18,604         | 0.48         |
| Southampton County    | 211     | 7          | 164      | 11,287         | 0.62         |
| Spotsylvania County   | 2,086   | 15         | 847      | 88,957         | 0.17         |
| Stafford County       | 2,166   | 11         | 821      | 105,418        | 0.10         |
| Surry County          | 95      | 0          | 46       | 5,077          | 0.00         |
| Sussex County         | 280     | 6          | 95       | 5,872          | 1.02         |
| Tazewell County       | 622     | 8          | 309      | 25,101         | 0.32         |
| Warren County         | 491     | 4          | 276      | 24,166         | 0.17         |
| Washington County     | 882     | 8          | 378      | 34,607         | 0.23         |
| Westmoreland County   | 181     | 5          | 59       | 12,152         | 0.41         |
| Wise County           | 455     | 1          | 190      | 23,546         | 0.04         |
| Wythe County          | 626     | 9          | 155      | 17,474         | 0.52         |
| York County           | 943     | 7          | 406      | 46,635         | 0.15         |
| Alexandria City       | 1,096   | 7          | 466      | 149,931        | 0.05         |
| Bristol City          | 419     | 1          | 158      | 12,313         | 0.08         |
| Buena Vista City      | 19      | 0          | 6        | 4,274          | 0.00         |
| Charlottesville City  | 471     | 3          | 241      | 37,457         | 0.08         |
| Chesapeake City       | 2,328   | 24         | 1,484    | 173,250        | 0.14         |
| Colonial Heights City | 368     | 3          | 223      | 13,675         | 0.22         |
| Covington City        | 80      | 0          | 21       | 4,356          | 0.00         |
| Danville City         | 1,048   | 8          | 518      | 27,858         | 0.29         |
| Emporia City          | 169     | 0          | 213      | 3,975          | 0.00         |
| Fairfax City          | 440     | 1          | 103      | 35,813         | 0.03         |
| Falls Church City     | 87      | 0          | 147      | 33,124         | 0.00         |
| Franklin City         | 55      | 0          | 41       | 6,615          | 0.00         |
| Fredericksburg City   | 1,023   | 3          | 853      | 44,998         | 0.07         |

|                     |         | Total      |          | Licensed  | Death Rate per |
|---------------------|---------|------------|----------|-----------|----------------|
| Jurisdiction        | Crashes | Fatalities | Injuries | Drivers*  | 1000 Drivers   |
| Galax City          | 174     | 0          | 33       | 5,162     | 0.00           |
| Hampton City        | 3,518   | 11         | 3,676    | 90,773    | 0.12           |
| Harrisonburg City   | 1,071   | 3          | 293      | 25,201    | 0.12           |
| Hopewell City       | 458     | 6          | 682      | 15,311    | 0.39           |
| Lexington City      | 71      | 0          | 17       | 4,158     | 0.00           |
| Lynchburg City      | 1,156   | 8          | 612      | 51,500    | 0.16           |
| Manassas City       | 318     | 1          | 462      | 45,789    | 0.02           |
| Manassas Park City  | 93      | 1          | 54       | 10,485    | 0.10           |
| Martinsville City   | 281     | 0          | 66       | 10,544    | 0.00           |
| Newport News City   | 3,393   | 16         | 1,928    | 115,564   | 0.14           |
| Norfolk City        | 4,399   | 28         | 2,253    | 129,391   | 0.22           |
| Norton City         | 63      | 1          | 33       | 2,716     | 0.37           |
| Petersburg City     | 860     | 7          | 367      | 21,409    | 0.33           |
| Poquoson City       | 94      | 0          | 118      | 9,665     | 0.00           |
| Portsmouth City     | 1,554   | 12         | 1,104    | 59,766    | 0.20           |
| Radford City        | 142     | 0          | 82       | 8,623     | 0.00           |
| Richmond City       | 5,656   | 17         | 2,665    | 155,517   | 0.11           |
| Roanoke City        | 1,714   | 10         | 653      | 66,717    | 0.15           |
| Salem City          | 516     | 0          | 202      | 20,440    | 0.00           |
| Staunton City       | 191     | 0          | 151      | 19,163    | 0.00           |
| Suffolk City        | 1,748   | 13         | 1,225    | 66,973    | 0.19           |
| Virginia Beach City | 5,805   | 34         | 2,906    | 325,518   | 0.10           |
| Waynesboro City     | 456     | 4          | 182      | 16,873    | 0.24           |
| Williamsburg City   | 165     | 0          | 98       | 26,378    | 0.00           |
| Winchester City     | 530     | 0          | 142      | 23,907    | 0.00           |
| Totals              | 118,498 | 968        | 58,786   | 6,022,054 | 0.16           |