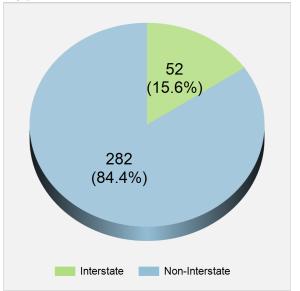

|
| Passengers Killed                      | 70                                            |
| Unrestrained Persons Injured           | 3,854 (7.1% of all traffic injuries)          |
| Drivers Injured                        | 2,767                                         |
| Passengers Injured                     | 1,087                                         |
| Unrestrained Persons Seriously Injured | 1,451 (24.4% of all traffic serious injuries) |
| Drivers Seriously Injured              | 1,072                                         |
| Passengers Seriously Injured           | 379                                           |

Note: Data in this section (including bases of percentages) excludes vehicles not equipped with safety restraints.

### Unrestrained Fatalities by Road Type



### Unrestrained Fatalities by Single/Multi Vehicle



#### Fatalities/Serious Injuries by Restraint and Person Type

|                      | Fatalities |           |       | Serious Injuries |           |       |  |
|----------------------|------------|-----------|-------|------------------|-----------|-------|--|
| Safety Restraint     | Driver     | Passenger | Total | Driver           | Passenger | Total |  |
| Booster Seat         | 0          | 1         | 1     | 0                | 9         | 9     |  |
| Child Restraint      | 0          | 4         | 4     | 0                | 40        | 40    |  |
| Not Provided/Unknown | 7          | 4         | 11    | 34               | 13        | 47    |  |
| Other                | 13         | 5         | 18    | 42               | 14