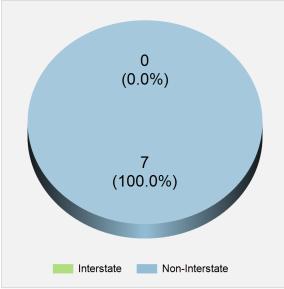

#### What Happened In Virginia Counties and Cities

|                     |         | Total      | Licensed | Death Rate per |              |
|---------------------|---------|------------|----------|----------------|--------------|
| Jurisdiction        | Crashes | Fatalities | Injuries | Drivers*       | 1000 Drivers |
| Accomack County     | 620     | 7          | 308      | 21,365         | 0.33         |
| Albemarle County    | 1,967   | 16         | 1,468    | 70,225         | 0.23         |
| Alleghany County    | 261     | 5          | 101      | 9,830          | 0.51         |
| Amelia County       | 170     | 3          | 92       | 10,470         | 0.29         |
| Amherst County      | 428     | 6          | 158      | 22,854         | 0.26         |
| Appomattox County   | 172     | 5          | 76       | 11,859         | 0.42         |
| Arlington County    | 1,773   | 4          | 734      | 167,935        | 0.02         |
| Augusta County      | 1,109   | 18         | 511      | 57,502         | 0.31         |
| Bath County         | 58      | 0          | 18       | 3,638          | 0.00         |
| Bedford County      | 829     | 19         | 502      | 58,926         | 0.32         |
| Bland County        | 144     | 0          | 58       | 4,723          | 0.00         |
| Botetourt County    | 782     | 10         | 261      | 26,105         | 0.38         |
| Brunswick County    | 368     | 13         | 132      | 10,019         | 1.30         |
| Buchanan County     | 288     | 4          | 172      | 15,131         | 0.26         |
| Buckingham County   | 181     | 6          | 114      | 10,524         | 0.57         |
| Campbell County     | 664     | 8          | 234      | 36,946         | 0.22         |
| Caroline County     | 648     | 11         | 227      | 22,684         | 0.48         |
| Carroll County      | 550     | 7          | 188      | 21,358         | 0.33         |
| Charles City County | 95      | 2          | 46       | 5,457          | 0.37         |
| Charlotte County    | 172     | 5          | 99       | 8,092          | 0.62         |

|                       |         | Total      | Licensed | Death Rate per |              |
|-----------------------|---------|------------|----------|----------------|--------------|
| Jurisdiction          | Crashes | Fatalities | Injuries | Drivers*       | 1000 Drivers |
| Chesterfield County   | 4,933   | 27         | 1,995    | 269,689        | 0.10         |
| Clarke County         | 262     | 2          | 115      | 10,843         | 0.18         |
| Craig County          | 74      | 0          | 34       | 3,832          | 0.00         |
| Culpeper County       | 787     | 7          | 635      | 32,442         | 0.22         |
| Cumberland County     | 114     | 5          | 73       | 7,041          | 0.71         |
| Dickenson County      | 154     | 0          | 65       | 9,639          | 0.00         |
| Dinwiddie County      | 538     | 10         | 205      | 20,151         | 0.50         |
| Essex County          | 250     | 5          | 147      | 7,886          | 0.63         |
| Fairfax County        | 9,958   | 50         | 4,613    | 765,113        | 0.07         |
| Fauquier County       | 1,518   | 13         | 598      | 54,227         | 0.24         |
| Floyd County          | 176     | 1          | 74       | 12,168         | 0.08         |
| Fluvanna County       | 248     | 4          | 73       | 21,184         | 0.19         |
| Franklin County       | 832     | 12         | 362      | 39,532         | 0.30         |
| Frederick County      | 1,250   | 9          | 466      | 64,826         | 0.14         |
| Giles County          | 195     | 5          | 48       | 10,847         | 0.46         |
| Gloucester County     | 386     | 5          | 235      | 31,022         | 0.16         |
| Goochland County      | 492     | 3          | 222      | 19,991         | 0.15         |
| Grayson County        | 179     | 3          | 74       | 10,530         | 0.28         |
| Greene County         | 235     | 1          | 117      | 15,391         | 0.06         |
| Greensville County    | 243     | 12         | 87       | 5,294          | 2.27         |
| Halifax County        | 519     | 5          | 190      | 20,517         | 0.24         |
| Hanover County        | 1,866   | 22         | 760      | 86,438         | 0.25         |
| Henrico County        | 5,155   | 37         | 2,278    | 233,161        | 0.16         |
| Henry County          | 693     | 9          | 281      | 36,056         | 0.25         |
| Highland County       | 60      | 1          | 25       | 1,906          | 0.52         |
| Isle of Wight County  | 672     | 11         | 229      | 24,517         | 0.45         |
| James City County     | 804     | 11         | 618      | 47,130         | 0.23         |
| King and Queen County | 144     | 6          | 39       | 5,369          | 1.12         |
| King George County    | 360     | 6          | 124      | 20,159         | 0.30         |
| King William County   | 249     | 3          | 90       | 12,839         | 0.23         |
| Lancaster County      | 109     | 5          | 63       | 8,495          | 0.59         |
| Lee County            | 269     | 1          | 81       | 14,223         | 0.07         |
| Loudoun County        | 4,051   | 8          | 1,523    | 305,243        | 0.03         |
| Louisa County         | 505     | 10         | 212      | 29,253         | 0.34         |
| Lunenburg County      | 133     | 3          | 59       | 7,655          | 0.39         |
| Madison County        | 158     | 1          | 76       | 10,560         | 0.09         |
| Mathews County        | 84      | 2          | 42       | 7,152          | 0.28         |
| Mecklenburg County    | 521     | 16         | 237      | 20,944         | 0.76         |
| Middlesex County      | 100     | 4          | 42       | 8,752          | 0.46         |
| Montgomery County     | 1,618   | 5          | 770      | 37,768         | 0.13         |
| Nelson County         | 283     | 10         | 137      | 12,541         | 0.80         |
| New Kent County       | 469     | 15         | 176      | 19,191         | 0.78         |
| Northampton County    | 242     | 4          | 127      | 8,029          | 0.50         |
| Northumberland County | 92      | 2          | 45       | 10,116         | 0.20         |
|                       | 1 32    | 2          |          | 10,110         | 0.20         |

|                       |         | Total      | Licensed | Death Rate per |              |
|-----------------------|---------|------------|----------|----------------|--------------|
| Jurisdiction          | Crashes | Fatalities | Injuries | Drivers*       | 1000 Drivers |
| Nottoway County       | 266     | 3          | 87       | 8,588          | 0.35         |
| Orange County         | 489     | 6          | 232      | 27,414         | 0.22         |
| Page County           | 230     | 3          | 113      | 15,892         | 0.19         |
| Patrick County        | 180     | 1          | 74       | 13,089         | 0.08         |
| Pittsylvania County   | 679     | 15         | 339      | 42,087         | 0.36         |
| Powhatan County       | 310     | 8          | 146      | 26,573         | 0.30         |
| Prince Edward County  | 320     | 7          | 142      | 11,918         | 0.59         |
| Prince George County  | 467     | 9          | 465      | 24,118         | 0.37         |
| Prince William County | 5,668   | 32         | 2,771    | 322,979        | 0.10         |
| Pulaski County        | 493     | 4          | 189      | 19,393         | 0.21         |
| Rappahannock County   | 147     | 0          | 55       | 6,644          | 0.00         |
| Richmond County       | 95      | 3          | 55       | 7,000          | 0.43         |
| Roanoke County        | 1,335   | 7          | 552      | 70,014         | 0.10         |
| Rockbridge County     | 649     | 7          | 270      | 16,243         | 0.43         |
| Rockingham County     | 1,048   | 12         | 403      | 57,243         | 0.21         |
| Russell County        | 302     | 8          | 156      | 18,966         | 0.42         |
| Scott County          | 332     | 4          | 139      | 14,978         | 0.27         |
| Shenandoah County     | 726     | 7          | 244      | 29,532         | 0.24         |
| Smyth County          | 436     | 9          | 169      | 18,604         | 0.48         |
| Southampton County    | 211     | 7          | 164      | 11,287         | 0.62         |
| Spotsylvania County   | 2,086   | 15         | 847      | 88,957         | 0.17         |
| Stafford County       | 2,166   | 11         | 821      | 105,418        | 0.10         |
| Surry County          | 95      | 0          | 46       | 5,077          | 0.00         |
| Sussex County         | 280     | 6          | 95       | 5,872          | 1.02         |
| Tazewell County       | 622     | 8          | 309      | 25,101         | 0.32         |
| Warren County         | 491     | 4          | 276      | 24,166         | 0.17         |
| Washington County     | 882     | 8          | 378      | 34,607         | 0.23         |
| Westmoreland County   | 181     | 5          | 59       | 12,152         | 0.41         |
| Wise County           | 455     | 1          | 190      | 23,546         | 0.04         |
| Wythe County          | 626     | 9          | 155      | 17,474         | 0.52         |
| York County           | 943     | 7          | 406      | 46,635         | 0.15         |
| Alexandria City       | 1,096   | 7          | 466      | 149,931        | 0.05         |
| Bristol City          | 419     | 1          | 158      | 12,313         | 0.08         |
| Buena Vista City      | 19      | 0          | 6        | 4,274          | 0.00         |
| Charlottesville City  | 471     | 3          | 241      | 37,457         | 0.08         |
| Chesapeake City       | 2,328   | 24         | 1,484    | 173,250        | 0.14         |
| Colonial Heights City | 368     | 3          | 223      | 13,675         | 0.22         |
| Covington City        | 80      | 0          | 21       | 4,356          | 0.00         |
| Danville City         | 1,048   | 8          | 518      | 27,858         | 0.29         |
| Emporia City          | 169     | 0          | 213      | 3,975          | 0.00         |
| Fairfax City          | 440     | 1          | 103      | 35,813         | 0.03         |
| Falls Church City     | 87      | 0          | 147      | 33,124         | 0.00         |
| Franklin City         | 55      | 0          | 41       | 6,615          | 0.00         |
| Fredericksburg City   | 1,023   | 3          | 853      | 44,998         | 0.07         |

|                     |         | Total      |          | Licensed  | Death Rate per |
|---------------------|---------|------------|----------|-----------|----------------|
| Jurisdiction        | Crashes | Fatalities | Injuries | Drivers*  | 1000 Drivers   |
| Galax City          | 174     | 0          | 33       | 5,162     | 0.00           |
| Hampton City        | 3,518   | 11         | 3,676    | 90,773    | 0.12           |
| Harrisonburg City   | 1,071   | 3          | 293      | 25,201    | 0.12           |
| Hopewell City       | 458     | 6          | 682      | 15,311    | 0.39           |
| Lexington City      | 71      | 0          | 17       | 4,158     | 0.00           |
| Lynchburg City      | 1,156   | 8          | 612      | 51,500    | 0.16           |
| Manassas City       | 318     | 1          | 462      | 45,789    | 0.02           |
| Manassas Park City  | 93      | 1          | 54       | 10,485    | 0.10           |
| Martinsville City   | 281     | 0          | 66       | 10,544    | 0.00           |
| Newport News City   | 3,393   | 16         | 1,928    | 115,564   | 0.14           |
| Norfolk City        | 4,399   | 28         | 2,253    | 129,391   | 0.22           |
| Norton City         | 63      | 1          | 33       | 2,716     | 0.37           |
| Petersburg City     | 860     | 7          | 367      | 21,409    | 0.33           |
| Poquoson City       | 94      | 0          | 118      | 9,665     | 0.00           |
| Portsmouth City     | 1,554   | 12         | 1,104    | 59,766    | 0.20           |
| Radford City        | 142     | 0          | 82       | 8,623     | 0.00           |
| Richmond City       | 5,656   | 17         | 2,665    | 155,517   | 0.11           |
| Roanoke City        | 1,714   | 10         | 653      | 66,717    | 0.15           |
| Salem City          | 516     | 0          | 202      | 20,440    | 0.00           |
| Staunton City       | 191     | 0          | 151      | 19,163    | 0.00           |
| Suffolk City        | 1,748   | 13         | 1,225    | 66,973    | 0.19           |
| Virginia Beach City | 5,805   | 34         | 2,906    | 325,518   | 0.10           |
| Waynesboro City     | 456     | 4          | 182      | 16,873    | 0.24           |
| Williamsburg City   | 165     | 0          | 98       | 26,378    | 0.00           |
| Winchester City     | 530     | 0          | 142      | 23,907    | 0.00           |
| Totals              | 118,498 | 968        | 58,786   | 6,022,054 | 0.16           |