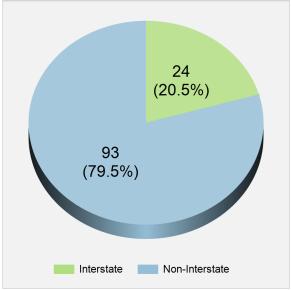

ons Injured           | 11,297 (19.2% of all traffic injuries)        |
| Drivers Injured                              | 8,903                                         |
| Passengers Injured                           | 2,226                                         |
| Pedestrians Injured                          | 168                                           |
| Distracted Driving Persons Seriously Injured | 1,446 (19.5% of all traffic serious injuries) |
| Drivers Seriously Injured                    | 1,107                                         |
| Passengers Seriously Injured                 | 296                                           |
| Pedestrians Seriously Injured                | 43                                            |

### Distracted Driving Fatalities by Road Type



# Distracted Driving Fatalities by Single/Multi Vehicle



|          | Fatalities |           |            |       | Injuries |           |            |        |
|----------|------------|-----------|------------|-------|----------|-----------|------------|--------|
| Age      | Driver     | Passenger | Pedestrian | Total | Driver   | Passenger | Pedestrian | Total  |
| Under 8  | 0          | 2         | 1          | 3     | 1        | 273       | 5          | 279    |
| 8 to 9   | 0          | 0         | 0          | 0     | 1        | 70        | 1          | 72     |
| 10 to 14 | 0          | 1         | 0          | 1     | 12       | 162       | 3          | 177    |
| 15       | 0          | 0         | 0          | 0     | 10       | 39        | 0          | 49     |
| 16