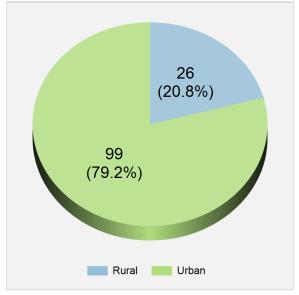

58

pedestrian injuries on rural roadways, a 1.3% increase over 2020

#### 99

pedestrian fatalities on urban roadways, an 8.8% increase over 2020

### 1,167

pedestrian injuries on urban roadways, a 13.3% increase over 2020

#### 42

drinking pedestrian fatalities, a 12.5% decrease from 2020

#### Summary

| 1,399 (1.2% of all traffic crashes)        |  |  |  |
|--------------------------------------------|--|--|--|
| 125                                        |  |  |  |
| 1,274                                      |  |  |  |
| 125 (12.9% of all traffic fatalities)      |  |  |  |
| 1,325 (2.3% of all traffic injuries)       |  |  |  |
| 413 (5.6% of all traffic serious injuries) |  |  |  |
|                                            |  |  |  |

### Pedestrian Fatalities by Urban/Rural



## Pedestrian Fatalities by Type of Road Crossing



#### **Pedestrian Fatalities/Injuries by Lighting Condition**

| Lighting Condition               | Pedestrian<br>Fatalities | % of<br>Total | Pedestrian<br>Injuries | % of<br>Total |
|----------------------------------|--------------------------|---------------|------------------------|---------------|
| Darkness - Road Lighted          | 44                       | 35.2%         | 340                    | 25.7%         |
| Darkness - Road Not Lighted      | 47                       | 37.6%         | 209                    | 15.8%         |
| Darkness - Unknown Road Lighting | 0                        | 0.0%          | 11                     | 0.8%          |
| Dawn                             | 2                        | 1.6%