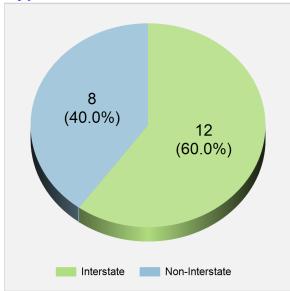

|
| CMV Occupants Killed            | 20 (2.1% of all traffic fatalities)        |
| Drivers Killed                  | 17                                         |
| Passengers Killed               | 3                                          |
| CMV Occupants Injured           | 976 (1.7% of all traffic injuries)         |
| Drivers Injured                 | 784                                        |
| Passengers Injured              | 192                                        |
| CMV Occupants Seriously Injured | 131 (1.8% of all traffic serious injuries) |
| Drivers Seriously Injured       | 116                                        |
| Passengers Seriously Injured    | 15                                         |

# CMV Occupant Fatalities by Road Type



# CMV Occupant Fatalities by Single/Multi Vehicle



### **CMV Fatalities/Injuries by Age and Occupant Type**

|          | Fatalities |           |       | Injuries |           |       |
|----------|------------|-----------|-------|----------|-----------|-------|
| Age      | Driver     | Passenger | Total | Driver   | Passenger | Total |
| Under 8  | 0          | 0         | 0     | 0        | 6         | 6     |
| 8 to 9   | 0          | 0         | 0     | 0        | 1         | 1     |
| 10 to 14 | 0          | 0         | 0     | 0        | 30        | 30    |
| 15       | 0          | 0         | 0     | 0        | 1         | 1     |
| 16       | 0          | 0         | 0     | 0        | 2         | 2     |
| 17       | 0          | 0         | 0     | 0        | 1         | 1