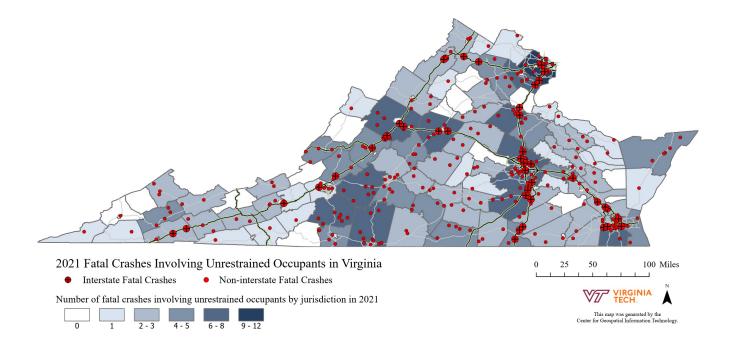

Provided/Unknown | 175                     | 3.4%          |
| Total                | 5,202                   |               |

### Unrestrained Fatalities/Injuries by Ejection Type

| Ejection Type     | Unrestrained<br>Fatailties | Unrestrained<br>Injuries |
|-------------------|----------------------------|--------------------------|
| Not Ejected       | 205                        | 3,495                    |
| Partially Ejected | 33                         | 94                       |
| Totally Ejected   | 96                         | 246                      |
| Not Provided      | 0                          | 19                       |
| Total             | 334                        | 3,854                    |

#### **Fatal Crashes Involving Unrestrained Occupants in Virginia**



#### Virginia Crashes Involving Pedestrians

Quick Facts 2021

#### 1,399

pedestrian/motor vehicle crashes, a 12.6% increase over 2020

#### 125

pedestrian fatalities, a 9.7% increase over 2020

#### 1,325

pedestrian injuries, an 11.7% increase over 2020

#### 26

pedestrian fatalities on rural roadways, a 13.0% increase over 2020

#### 158

pedestrian injuries on rural roadways, a 1.3% increase over 2020

#### 99

pedestrian fatalities on urban roadways, an 8.8% increase over 2020

### 1,167

pedestrian injuries on urban roadways, a 13.3% increase over 2020

#### 42

drinking pedestrian fatalities, a 12.5% decrease from 2020

#### Summary

| 1,399 (1.2% of all traffic crashes)        |  |  |  |
|--------------------------------------------|--|--|--|
| 125