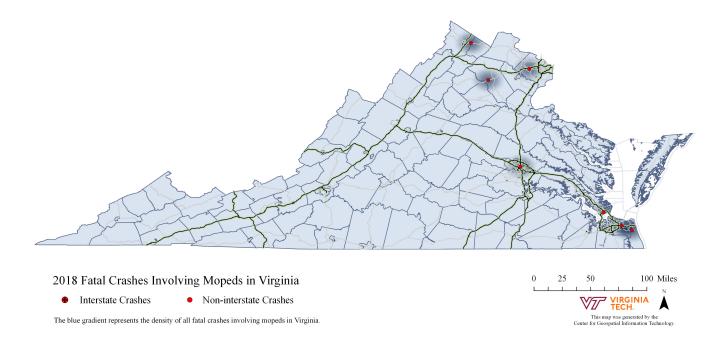

1.1%          |
| Ran Traffic Control          | 20      | 5.5%          |
| Speed Too Fast               | 4       | 1.1%          |
| Other                        | 111     | 30.8%         |
| No Improper Action           | 148     | 41.0%         |
| Not Provided/Not Applicable  | 7       | 1.9%          |
| Total                        | 361     |               |

## **Moped Driver Drinking Condition**

|                           |         | % of  |
|---------------------------|---------|-------|
| <b>Drinking Condition</b> | Drivers | Total |
| Drinking                  | 44      | 12.2% |
| Not Drinking              | 292     | 80.9% |
| Not Provided/Unknown      | 25      | 6.9%  |
| Total                     | 361     |       |

## **Fatal Crashes Involving Mopeds in Virginia**



# Virginia Crashes Involving School Buses

### **Summary**

School Bus Crashes 650 (0.5% of all traffic crashes)

Fatal Crashes 4
Injury Crashes 191
Property Damage Crashes 455

School Bus Occupants Killed 0 (0.0% of all traffic fatalities)

Drivers Killed 0
Passengers Killed 0

School Bus Occupants Injured 307 (0.5% of all traffic injuries)

Drivers Injured 68
Passengers Injured 239

School Bus Occupants Seriously Injured 2 (0.0% of all traffic serious injuries)

Drivers Seriously Injured 1
Passengers Seriously Injured 1

# **School Bus Occupant Fatalities** by Road Type

In 2018 there were zero fatalities in this category.

# School Bus Occupant Fatalities by Single/Multi Vehicle

In 2018 there were zero fatalities in this category.

## School Bus Fatalities/Injuries by Age and Occupan