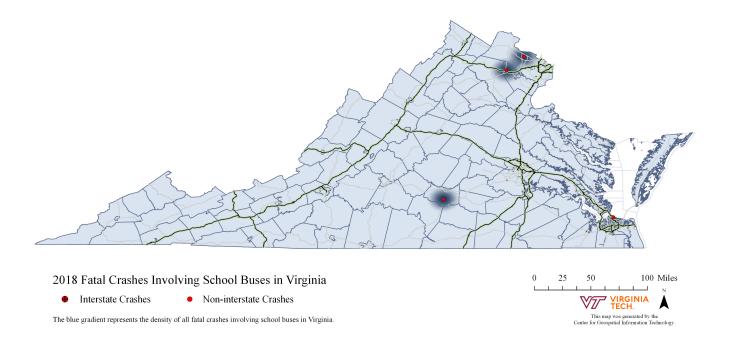

|
| Ran Traffic Control          | 7       | 1.1%          |
| Speed Too Fast               | 1       | 0.2%          |
| Other                        | 71      | 10.7%         |
| No Improper Action           | 374     | 56.5%         |
| Not Provided/Not Applicable  | 12      | 1.8%          |
| Total                        | 662     |               |

# **School Bus Driver Drinking Condition**

|                           |         | % of  |
|---------------------------|---------|-------|
| <b>Drinking Condition</b> | Drivers | Total |
| Drinking                  | 0       | 0.0%  |
| Not Drinking              | 618     | 93.4% |
| Not Provided/Unknown      | 44      | 6.7%  |
| Total                     | 662     |       |

## **Fatal Crashes Involving School Buses in Virginia**



# Glossary

| Term                                                             | Description                                                                                                                                                                                                                                                                                                                                                                                                                                                                                                        |  |  |
|------------------------------------------------------------------|----------------------------------------------------------------------------------------------------------------------------------------------