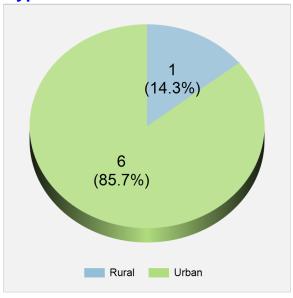

| 4.2%  |
| Not Drinking              | 571             | 89.5% |
| Not Provided/Unknown      | 40              | 6.3%  |
| Total                     | 638             |       |

## **Fatal Crashes Involving Bicycles in Virginia**



# Virginia Crashes Involving Mopeds

### **Summary**

**Moped Crashes** 360 (0.3% of all traffic crashes) 7 **Fatal Crashes Injury Crashes** 334 **Property Damage Crashes** 19 **Moped Riders Killed** 7 (0.9% of all traffic fatalities) 7 **Drivers Killed** 0 Passengers Killed **Moped Riders Injured** 345 (0.5% of all traffic injuries) 329 **Drivers Injured** Passengers Injured 16 **Moped Riders Seriously Injured** 119 (1.6% of all traffic serious injuries) **Drivers Seriously Injured** 113

# Moped Rider Fatalities by Road Type

Passengers Seriously Injured



# Moped Riders by Single/Multi Vehicle

6



## Moped Fatalities/Injuries by Age and Rider Type

| _        |        | Fatalities | u reidor i yp |        | Injuries  |       |
|----------|--------|------------|---------------|--------|-----------|-------|
| Age      | Driver | Passenger  | Total         | Driver | Passenger | Total |
| Under 8  | 0      | 0          | 0             | 0      | 0         | 0     |
| 8 to 9   | 0      | 0          | 0             | 0      | 0         | 0     |
| 10 to 14 | 0      | 0          | 0             | 2      | 1         | 3     |
| 15       | 0      | 0          | 0             | 2      | 0         | 2     |
| 16       | 1      | 0          | 1             | 3      | 2         | 5     |
| 17       | 0      | 0          | 0             | 8      | 0