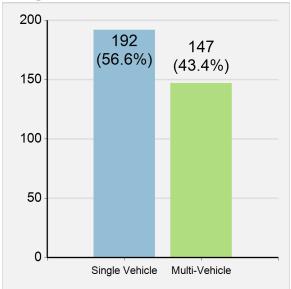

,346 (20.1% of all traffic injuries)        |
| Drivers Injured                         | 10,194                                        |
| Passengers Injured                      | 3,071                                         |
| Pedestrians Injured                     | 81                                            |
| Speed-Related Persons Seriously Injured | 2,336 (31.4% of all traffic serious injuries) |
| Drivers Seriously Injured               | 1,704                                         |
| Passengers Seriously Injured            | 593                                           |
| Pedestrians Seriously Injured           | 39                                            |

#### **Speed-Related Fatalities by Road Type**



#### **Speed-Related Fatalities by** Single/Multi Vehicle



### **Speed-Related Fatalities/Injuries by Age and Person Type**

|          |        | Fatali    | ties       |       | Injuries |           |            |        |
|----------|--------|-----------|------------|-------|----------|-----------|------------|--------|
| Age      | Driver | Passenger | Pedestrian | Total | Driver   | Passenger | Pedestrian | Total  |
| Under 8  | 0      | 5         | 0          | 5     | 1        | 352       | 5          | 358    |
| 8 to 9   | 0      | 0         | 0          | 0     | 0        | 79        | 1          | 80     |
| 10 to 14 | 0      | 2         | 2          | 4     | 5        | 250       | 2          | 257    |
| 15       | 0      | 2         | 0          | 2     | 5        | 75        | 0          | 80     |
| 16       | 0      | 3