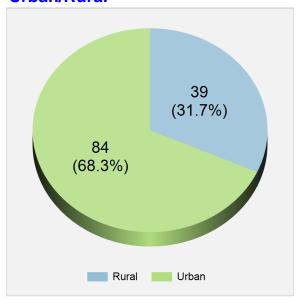

njuries, a 0.8% increase over 2017

39

pedestrian fatalities on rural roadways, an 8.3% increase over 2017

192

pedestrian injuries on rural roadways, a 13.6% increase over 2017

84

pedestrian fatalities on urban roadways, a 7.7% increase over 2017

1,391

pedestrian injuries on urban roadways, a 0.8% decrease from 2017

41

drinking pedestrian fatalities, a 21.2% decrease from 2017

### Virginia Crashes Involving Pedestrians

#### **Summary**

Pedestrian Crashes 1,623 (1.2% of all traffic crashes)

Pedestrian Fatal Crashes 121
Pedestrian Injury Crashes 1,502

Pedestrians Killed 123 (15.0% of all traffic fatalities)
Pedestrians Injured 1,584 (2.4% of all traffic injuries)

Pedestrians Seriously Injured 424 (5.7% of all traffic serious injuries)

## Pedestrian Fatalities by Urban/Rural



# Pedestrian Fatalities by Type of Road Crossing



#### **Pedestrian Fatalities/Injuries by Lighting Condition**

| •                                | Pedestrian | % of  | Pedestrian | % of  |
|----------------------------------|------------|-------|------------|-------|
| Lighting Condition               | Fatalities | Total | Injuries   | Total |
| Darkness - Road Lighted          | 29         | 23.6% | 417        | 26.3% |
| Darkness - Road Not Lighted      | 56         | 45.5% | 243        | 15.3% |
| Darkness - Unknown Road Lighting | 0          | 0.0%  | 7          | 0.4%  |
| Dawn                             | 4          | 3.3%  | 34         | 2.2%  |
| Daylight                         | 25         | 20.3% | 823        | 52.0% |
| Dusk                             | 9          | 7