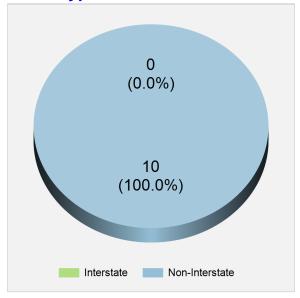

#### **Summary**

| Persons Killed     | 819 |
|--------------------|-----|
| Drivers Killed     | 568 |
| Passengers Killed  | 128 |
| Pedestrians Killed | 123 |

**Fatalities by Road Type** 