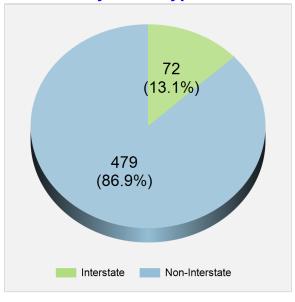

|
|      | Injury Crashes                  | 41,311                                 |
|      | Property Damage Crashes         | 85,976                                 |
| Pass | enger Vehicle Occupants Killed  | 551 (67.3% of all traffic fatalities)  |
|      | Drivers Killed                  | 434                                    |
|      | Passengers Killed               | 117                                    |
| Pass | enger Vehicle Occupants Injured | 60,176 (90.5% of all traffic injuries) |
|      | Drivers Injured                 | 47,453                                 |

**Passenger Vehicle Occupants Seriously Injured** 

Drivers Seriously Injured 4,492
Passengers Seriously Injured 1,413

# Passenger Vehicle Occupant Fatalities by Road Type



# Passenger Vehicle Occupant Fatalities by Single/Multi Vehicle

5,905 (79.4% of all traffic serious injuries)



## Passenger Vehicle Fatalities/Injuries by Age and Occupant Type

|          | Vernoie i dia | Fatalities |       | Injuries |           |        |  |
|----------|---------------|------------|-------|----------|-----------|--------|--|
| Age      | Driver        | Passenger  | Total | Driver   | Passenger | Total  |  |
| Under 8  | 0             | 7          | 7     | 0        | 1,476     | 1,476  |  |
| 8 to 9   | 0             | 0          | 0     | 0        | 380       | 380    |  |
| 10 to 14 | 0             | 3          | 3     | 10       | 1,025     | 1,035  |  |
| 15       | 0             | 3          | 3     | 27       | 268       | 295    |  |
| 16       | 1