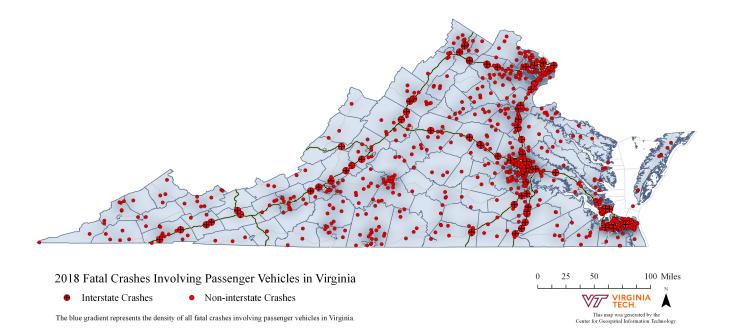

Drinking              | 204,704 | 90.3% |
| Not Provided/Unknown      | 15,213  | 6.7%  |
| Total                     | 226,690 |       |

## Passenger Vehicle Driver Safety Restraint Use

| Safety Restraint     | Driver<br>Fatalities | Driver<br>Injuries | Total  |
|----------------------|----------------------|--------------------|--------|
| Restraint Used       | 204                  | 44,802             | 45,006 |
| Restraint Not Used   | 221                  | 2,231              | 2,452  |
| Other                | 5                    | 183                | 188    |
| Not Provided/Unknown | 4                    | 237                | 241    |
| Total                | 434                  | 47,453             | 47,887 |

## **Fatal Crashes Involving Passenger Vehicles in Virginia**



# Virginia Crashes Involving Commercial Motor Vehicles

### **Summary**

**CMV Crashes** 

**Fatal Crashes** 101 **Injury Crashes** 2,036 **Property Damage Crashes** 2,888 23 (2.8% of all traffic fatalities) **CMV Occupants Killed** 17 **Drivers Killed** Passengers Killed 6 1,209 (1.8% of all traffic injuries)

**CMV Occupants Injured** 

**Drivers Injured** 815 394 Passengers Injured

**CMV Occupants Seriously Injured** 

**Drivers Seriously Injured** 121 Passengers Seriously Injured 28

#### **CMV Occupant Fatalities by Road Type**



### CMV Occupant Fatalities by Single/Multi Vehicle

149 (2.0% of all traffic serious injuries)

5,025 (3.8% of all traffic crashes)



**CMV Fatalities/Injuries by Age and Occupant Type** 

|          |        | Fatalities |       |        | Injuries  |