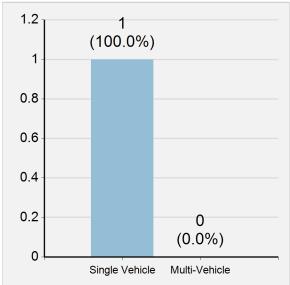

| 1,650   | 89.5% |
| Not Provided/Unknown      | 73      | 4.0%  |
| Total                     | 1,844   |       |

## **Fatal Crashes Involving Motorcycles in Virginia**



# Virginia Crashes Involving Buses

### **Summary**

**Bus Crashes** 579 (0.4% of all traffic crashes) 2 **Fatal Crashes Injury Crashes** 221 **Property Damage Crashes** 356 1 (0.1% of all traffic fatalities) **Bus Occupants Killed** 0 **Drivers Killed** Passengers Killed 1 **Bus Occupants Injured** 284 (0.4% of all traffic injuries) 78 **Drivers Injured** 206 Passengers Injured **Bus Occupants Seriously Injured** 9 (0.1% of all traffic serious injuries) **Drivers Seriously Injured** 5 Passengers Seriously Injured 4

# **Bus Occupant Fatalities by Road Type**



# Bus Occupant Fatalities by Single/Multi Vehicle



## **Bus Fatalities/Injuries by Age and Occupant Type**

|          |        | Fatalities | - Coupain 1 | •      | Injuries  |       |
|----------|--------|------------|-------------|--------|-----------|-------|
| Age      | Driver | Passenger  | Total       | Driver | Passenger | Total |
| Under 8  | 0      | 0          | 0           | 0      | 7         | 7     |
| 8 to 9   | 0      | 0          | 0           | 0      | 4         | 4     |
| 10 to 14 | 0      | 0          | 0           | 0      | 6         | 6     |
| 15       | 0      | 0          | 0           | 0      | 2         | 2     |
| 16       | 0      | 0          | 0           | 0      | 1         | 1     |
| 17       | 0      | 0          | 0           | 0      | 3         | 3     |
| 18       | 0      | 0          | 0