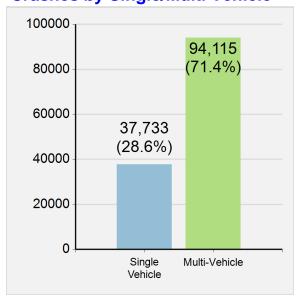

#### **Crashes by Single/Multi Vehicle**

#### **Summary**

| Crashes                       | 131,848 |
|-------------------------------|---------|
| Fatal Crashes                 | 777     |
| Injury Crashes                | 42,922  |
| Property Damage Crashes       | 88,149  |
| Persons Killed                | 819     |
| Drivers Killed                | 568     |
| Passengers Killed             | 128     |
| Pedestrians Killed            | 123     |
| Persons Injured               | 66,523  |
| Drivers Injured               | 51,398  |
| Passengers Injured            | 13,541  |
| Pedestrians Injured           | 1,584   |
| Persons Seriously Injured     | 7,439   |
| Drivers Seriously Injured     | 5,496   |
| Passengers Seriously Injured  | 1,519   |
| Pedestrians Seriously Injured | 424     |