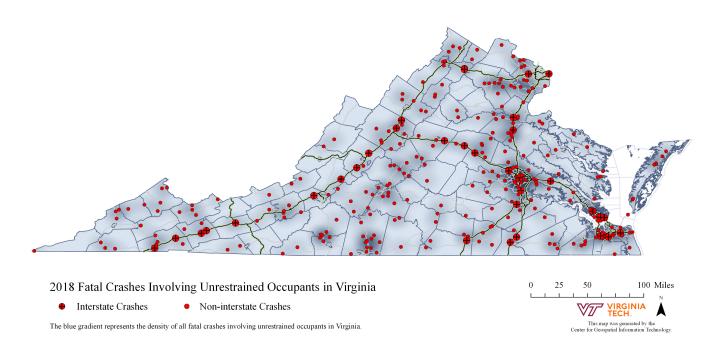

ded/Unknown | 188                     | 4.6%          |
| Total                | 4,135                   |               |

#### **Unrestrained Fatalities/Injuries by Ejection Type**

| Ejection Type     | Unrestrained<br>Fatailties | Unrestrained<br>Injuries |
|-------------------|----------------------------|--------------------------|
| Not Ejected       | 188                        | 3,151                    |
| Partially Ejected | 16                         | 76                       |
| Totally Ejected   | 93                         | 273                      |
| Not Provided      | 1                          | 13                       |
| Total             | 298                        | 3,513                    |

#### **Fatal Crashes Involving Unrestrained Occupants in Virginia**



### Virginia Crashes Involving Pedestrians

Quick Facts 2018

1,623

pedestrian/motor vehicle crashes, a 0.9% increase over 2017

123

pedestrian fatalities, a 7.9% increase over 2017

1,584

pedestrian injuries, a 0.8% increase over 2017

39

pedestrian fatalities on rural roadways, an 8.3% increase over 2017

192

pedestrian injuries on rural roadways, a 13.6% increase over 2017

84

pedestrian fatalities on urban roadways, a 7.7% increase over 2017

1,391

pedestrian injuries on urban roadways, a 0.8% decrease from 2017

41

drinking pedestrian fatalities, a 21.2% decrease from 2017

### Virginia Crashes Involving Pedestrians

#### **Summary**

Pedestrian Crashes 1,623 (1.2% of all traffic crashes)

Pedestrian Fatal Crashes 121
Pedestrian Injury Crashes 1,502

Pedestrians Killed 123 (