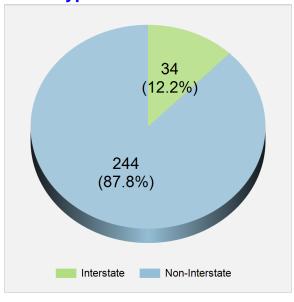

lcohol-Related Persons Injured           | 4,475 (6.7% of all traffic injuries)          |
| Drivers Injured                           | 3,341                                         |
| Passengers Injured                        | 911                                           |
| Pedestrians Injured                       | 223                                           |
| Alcohol-Related Persons Seriously Injured | 1,131 (15.2% of all traffic serious injuries) |
| Drivers Seriously Injured                 | 805                                           |
| Passengers Seriously Injured              | 236                                           |
| Pedestrians Seriously Injured             | 90                                            |

#### **Alcohol-Related Fatalities by Road Type**



#### **Alcohol-Related Fatalities by** Single/Multi Vehicle



#### Alcohol-Related Fatalities/Injuries by Age and Person Type

|          | rtolatou i | Fatali    | ties       | Age and | Injuries |           |            |       |  |  |
|----------|------------|-----------|------------|---------|----------|-----------|------------|-------|--|--|
| Age      | Driver     | Passenger | Pedestrian | Total   | Driver   | Passenger | Pedestrian | Total |  |  |
| Under 8  | 0          | 2         | 0          | 2       | 0        | 78        | 0          | 78    |  |  |
| 8 to 9   | 0          | 0         | 0          | 0       | 0        | 23        | 0          | 23    |  |  |
| 10 to 14 | 0          | 2         | 0          | 2       | 2        | 53        | 0          | 55    |  |  |
| 15