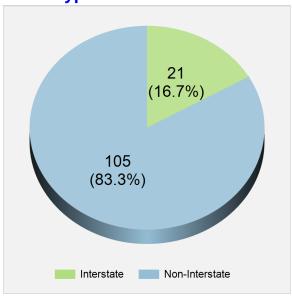

#### **Crashes by Road Type**

#### **Summary**

Pedestrian Crashes 1,623 (1.2% of all traffic crashes)

Pedestrian Fatal Crashes 121
Pedestrian Injury Crashes 1,502

Pedestrians Killed 123 (15.0% of all traffic fatalities)
Pedestrians Injured 1,584 (2.4% of all traffic injuries)