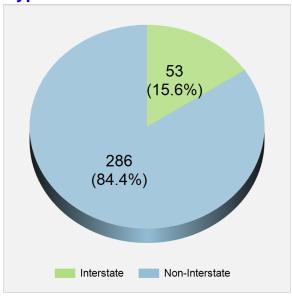

|
| Speed-Related Persons Injured           | 13,346 (20.1% of all traffic injuries)        |
| Drivers Injured                         | 10,194                                        |
| Passengers Injured                      | 3,071                                         |
| Pedestrians Injured                     | 81                                            |
| Speed-Related Persons Seriously Injured | 2,336 (31.4% of all traffic serious injuries) |
| Drivers Seriously Injured               | 1,704                                         |
| Passengers Seriously Injured            | 593                                           |
| Pedestrians Seriously Injured           | 39                                            |

#### **Speed-Related Fatalities by Road Type**



#### **Speed-Related Fatalities by** Single/Multi Vehicle



### **Speed-Related Fatalities/Injuries by Age and Person Type**

|          |        | Fatali    | ties       |       | Injuries |           |            |        |
|----------|--------|-----------|------------|-------|----------|-----------|------------|--------|
| Age      | Driver | Passenger | Pedestrian | Total | Driver   | Passenger | Pedestrian | Total  |
| Under 8  | 0      | 5         | 0          | 5     | 1        | 352       | 5          | 358    |
| 8 to 9   | 0      | 0         | 0          | 0     | 0        | 79        | 1          | 80     |
| 10 to 14 | 0      | 2         | 2          | 4     | 5        | 250       | 2          | 257    |
| 15       | 0      | 2         | 0          | 2     | 5        | 75