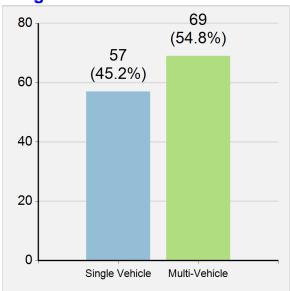

#### **Crashes by Single/Multi Vehicle**

#### **Summary**

Pedestrian Crashes 1,623 (1.2% of all traffic crashes)

Pedestrian Fatal Crashes 121
Pedestrian Injury Crashes 1,502

Pedestrians Killed 123 (15.0% of all traffic fatalities)
Pedestrians Injured 1,584 (2.4% of all traffic injuries)