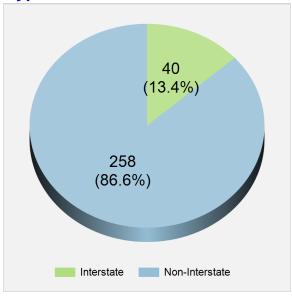

ies on interstate roadways, an 11.1% decrease from 2017

258

unrestrained fatalities on noninterstate roadways, a 1.9% decrease from 2017 37,615

safety belt convictions, a 2.0% increase over 2017

### Virginia Crashes Involving Safety Restraints

#### **Summary**

Unrestrained Persons Killed 298 (51.7% of all traffic fatalities)

Drivers Killed 228
Passengers Killed 70

Unrestrained Persons Injured 3,513 (5.7% of all traffic injuries)

Drivers Injured 2,307
Passengers Injured 1,206

Unrestrained Persons Seriously Injured 1,282 (21.1% of all traffic serious injuries)

Drivers Seriously Injured 890
Passengers Seriously Injured 392

Note: Data in this section (including bases of percentages) excludes vehicles not equipped with safety restraints.

# **Unrestrained Fatalities by Road Type**



# **Unrestrained Fatalities by Single/Multi Vehicle**



#### Fatalities/Serious Injuries by Restraint and Person Type

|                      | Fatalities |           |       | Serious Injuries |           |       |
|----------------------|------------|-----------|-------|------------------|-----------|-------|
| Safety Restraint     | Driver     | Passenger | Total | Driver           | Passenger | Total |
| Booster Seat         | 0          | 1         | 1     | 0                | 13        | 13    |
| Child Restraint      | 0          | 2         | 2     | 0                | 46        | 46    |
| Not Provided/Unknown | 4          | 3         | 7     | 22               | 13        | 35    |
| Other                | 6          | 3         | 9     | 30               | 14        | 44    |