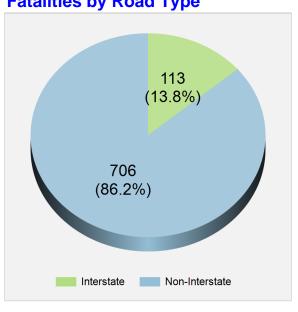

#### **Summary**

| Persons Killed     | 819 |
|--------------------|-----|
| Drivers Killed     | 568 |
| Passengers Killed  | 128 |
| Pedestrians Killed | 123 |

**Fatalities by Road Type** 