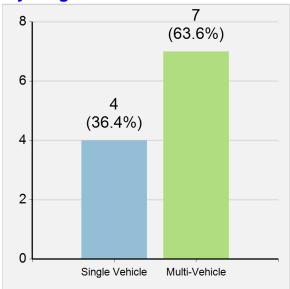

| 815                | 832   |

### **Fatal Crashes Involving Commercial Motor Vehicles in Virginia**



## Virginia Crashes Involving Large Trucks

### **Summary**

**Large Truck Crashes** 2,540 (1.9% of all traffic crashes) **Fatal Crashes** 49 **Injury Crashes** 842 1,649 **Property Damage Crashes Large Truck Occupants Killed** 11 (1.3% of all traffic fatalities) **Drivers Killed** Passengers Killed 3 **Large Truck Occupants Injured** 354 (0.5% of all traffic injuries) **Drivers Injured** 323 31 Passengers Injured **Large Truck Occupants Seriously Injured** 66 (0.9% of all traffic serious injuries) 59 **Drivers Seriously Injured** Passengers Seriously Injured 7

# Large Truck Occupant Fatalities by Road Type



# Large Truck Occupant Fatalities by Single/Multi Vehicle



## Large Truck Fatalities/Injuries by Age and Occupant Type

|          | T didiffico/ii | Fatalities |       | Injuries |           |       |
|----------|----------------|------------|-------|----------|-----------|-------|
| Age      | Driver         | Passenger  | Total | Driver   | Passenger | Total |
| Under 8  | 0              | 0          | 0     | 0        | 0         | 0     |
| 8 to 9   | 0              | 0          | 0     | 0        | 0         | 0     |
| 10 to 14 | 0              | 0          | 0     | 0        | 0         | 0     |
| 15       | 0              | 0          | 0     | 0        | 0         | 0     |
| 16       | 0              | 0          | 0     | 0        | 0         | 0     |
| 17       | 0              | 0          | 0     | 1        | 0         | 1     |