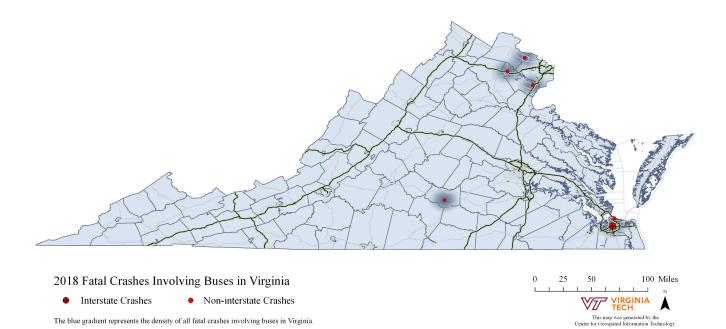

| 0.2%  |
| Lights Not On                | 0       | 0.0%  |
| Ran Traffic Control          | 5       | 0.9%  |
| Speed Too Fast               | 1       | 0.2%  |
| Other                        | 46      | 7.9%  |
| No Improper Action           | 379     | 65.0% |
| Not Provided/Not Applicable  | 8       | 1.4%  |
| Total                        | 583     |       |

## **Bus Driver Drinking Condition**

|                           |         | % of  |
|---------------------------|---------|-------|
| <b>Drinking Condition</b> | Drivers | Total |
| Drinking                  | 0       | 0.0%  |
| Not Drinking              | 540     | 92.6% |
| Not Provided/Unknown      | 43      | 7.4%  |
| Total                     | 583     |       |

## **Fatal Crashes Involving Buses in Virginia**



# Virginia Crashes Involving Bicycles

### **Summary**

**Bicycle Crashes** 633 (0.5% of all traffic crashes)

**Fatal Crashes** 13 **Injury Crashes** 591 **Property Damage Crashes** 29

**Bicycle Riders Killed** 13 (1.6% of all traffic fatalities)

**Drivers Killed** 13 0 Passengers Killed

**Bicycle Riders Injured** 593 (0.9% of all traffic injuries)

590 **Drivers Injured** Passengers Injured 3

**Bicycle Riders Seriously Injured** 127 (1.7% of all traffic serious injuries)

**Drivers Seriously Injured** 127 Passengers Seriously Injured 0

#### Bicycle Fatalities/Injuries by Age and Rider Type

|          |        | Fatalities |       | Injuries |           |       |
|----------|--------|------------|-------|----------|-----------|-------|
| Age      | Driver | Passenger  | Total | Dr