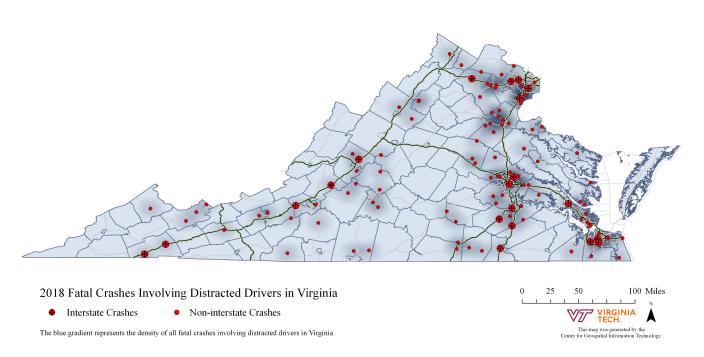

| 9     | 317                  | 488             | 805    |
| 56 to 60 | 4                    | 3               | 7     | 300                  | 462             | 762    |
| 61 to 65 | 4                    | 1               | 5     | 239                  | 314             | 553    |
| 66 to 70 | 4                    | 2               | 6     | 206                  | 222             | 428    |
| Over 70  | 9                    | 5               | 14    | 336                  | 250             | 586    |
| Unknown  | 0                    | 0               | 0     | 12                   | 21              | 33     |
| Total    | 61                   | 26              | 87    | 5,686                | 5,013           | 10,699 |

## **Fatal Crashes Involving Distracted Drivers in Virginia**



# Virginia Crashes Involving Drivers Using Cell Phones

## **Summary**

| Cell Phone Driver Crashes                   | 1,618 (6.6% of all distracted driving crashes)        |
|---------------------------------------------|-------------------------------------------------------|
| Fatal Crashes                               | 10                                                    |
| Injury Crashes                              | 577                                                   |
| Property Damage Crashes                     | 1,031                                                 |
| Cell Phone Driver Persons Killed            | 10 (7.9% of all distracted driving fatalities)        |
| Drivers Killed                              | 8