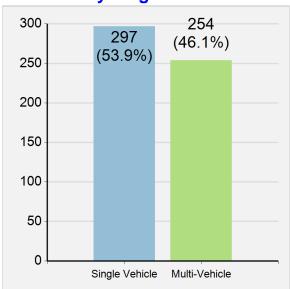

|
|      | Property Damage Crashes         | 85,976                                 |
| Pass | enger Vehicle Occupants Killed  | 551 (67.3% of all traffic fatalities)  |
|      | Drivers Killed                  | 434                                    |
|      | Passengers Killed               | 117                                    |
| Pass | enger Vehicle Occupants Injured | 60,176 (90.5% of all traffic injuries) |
|      | Drivers Injured                 | 47,453                                 |

**Passenger Vehicle Occupants Seriously Injured** 

Drivers Seriously Injured 4,492
Passengers Seriously Injured 1,413

# Passenger Vehicle Occupant Fatalities by Road Type



# Passenger Vehicle Occupant Fatalities by Single/Multi Vehicle

5,905 (79.4% of all traffic serious injuries)



## Passenger Vehicle Fatalities/Injuries by Age and Occupant Type

|          | Vernoie i dia | Fatalities |       | Injuries |           |        |  |
|----------|---------------|------------|-------|----------|-----------|--------|--|
| Age      | Driver        | Passenger  | Total | Driver   | Passenger | Total  |  |
| Under 8  | 0             | 7          | 7     | 0        | 1,476     | 1,476  |  |
| 8 to 9   | 0             | 0          | 0     | 0        | 380       | 380    |  |
| 10 to 14 | 0             | 3          | 3     | 10       | 1,025     | 1,035  |  |
| 15       | 0             | 3          | 3     | 27       | 268       | 295    |  |
| 16       | 1             | 7          | 8     | 454      | 302       | 756    |  |
| 17       | 4             | 2          | 6     | 8