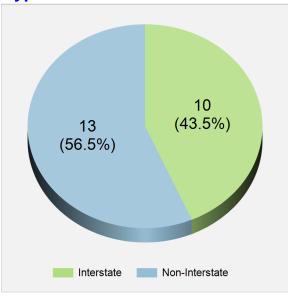

| 183                | 188    |
| Not Provided/Unknown | 4                    | 237                | 241    |
| Total                | 434                  | 47,453             | 47,887 |

## **Fatal Crashes Involving Passenger Vehicles in Virginia**



# Virginia Crashes Involving Commercial Motor Vehicles

### **Summary**

**CMV Crashes** 

**Fatal Crashes** 101 **Injury Crashes** 2,036 **Property Damage Crashes** 2,888 23 (2.8% of all traffic fatalities) **CMV Occupants Killed** 17 **Drivers Killed** Passengers Killed 6 1,209 (1.8% of all traffic injuries)

**CMV Occupants Injured** 

**Drivers Injured** 815 394 Passengers Injured

**CMV Occupants Seriously Injured** 

**Drivers Seriously Injured** 121 Passengers Seriously Injured 28

#### **CMV Occupant Fatalities by Road Type**



### CMV Occupant Fatalities by Single/Multi Vehicle

149 (2.0% of all traffic serious injuries)

5,025 (3.8% of all traffic crashes)



**CMV Fatalities/Injuries by Age and Occupant Type** 

|          |        | Fatalities |       |        | Injuries  |       |
|----------|--------|------------|-------|--------|-----------|-------|
| Age      | Driver | Passenger  | Total | Driver | Passenger | Total |
| Under 8  | 0      | 0          | 0     | 0      | 33        | 33    |
| 8 to 9   | 0      | 0          | 0     | 0      | 21        | 21    |
| 10 to 14 | 0      | 0          | 0     | 0      | 82        | 82    |
| 15       | 0      | 0          | 0     | 0      | 10        | 10    |
| 16       | 0      | 0          | 0     | 0      | 7         | 7     |
| 17       | 0      | 0