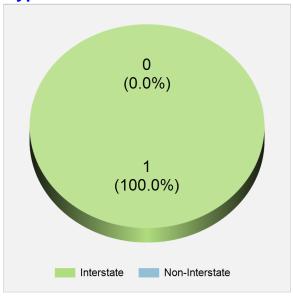

| 121     | 6.6%  |
| Not Drinking              | 1,650   | 89.5% |
| Not Provided/Unknown      | 73      | 4.0%  |
| Total                     | 1,844   |       |

## **Fatal Crashes Involving Motorcycles in Virginia**



# Virginia Crashes Involving Buses

### **Summary**

**Bus Crashes** 579 (0.4% of all traffic crashes) 2 **Fatal Crashes Injury Crashes** 221 **Property Damage Crashes** 356 1 (0.1% of all traffic fatalities) **Bus Occupants Killed** 0 **Drivers Killed** Passengers Killed 1 **Bus Occupants Injured** 284 (0.4% of all traffic injuries) 78 **Drivers Injured** 206 Passengers Injured **Bus Occupants Seriously Injured** 9 (0.1% of all traffic serious injuries) **Drivers Seriously Injured** 5 Passengers Seriously Injured 4

# **Bus Occupant Fatalities by Road Type**



# Bus Occupant Fatalities by Single/Multi Vehicle



## **Bus Fatalities/Injuries by Age and Occupant Type**

|          |        | Fatalities | - Coupain 1 | •      | Injuries  |       |
|----------|--------|------------|-------------|--------|-----------|-------|
| Age      | Driver | Passenger  | Total       | Driver | Passenger | Total |
| Under 8  | 0      | 0          | 0           | 0      | 7         | 7     |
| 8 to 9   | 0      | 0          | 0           | 0      | 4         | 4     |
| 10 to 14 | 0      | 0          | 0           | 0      | 6         | 6     |
| 15       | 0      | 0          | 0           | 0      | 2         | 2     |
| 16       | 0      | 0          | 0           | 0      | 1         | 1     |
| 17       | 0      | 0          | 0           | 0      | 3