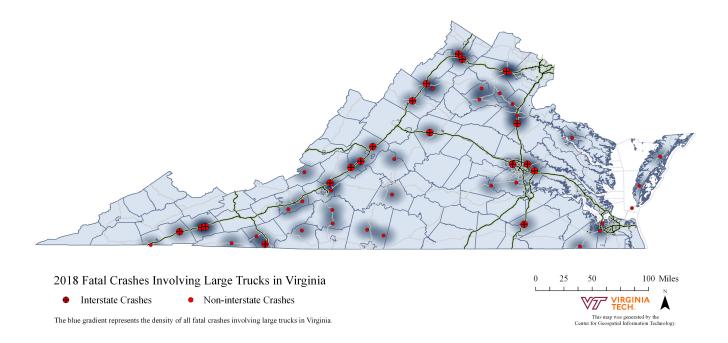

.2%  |
| Not Drinking              | 2,679   | 98.1% |
| Not Provided/Unknown      | 47      | 1.7%  |
| Total                     | 2,732   |       |

## **Driver of Large Truck Safety Restraint Use**

| Safety Restraint     | Driver<br>Fatalities | Driver<br>Injuries | Total |
|----------------------|----------------------|--------------------|-------|
| Restraint Used       | 3                    | 310                | 313   |
| Restraint Not Used   | 4                    | 11                 | 15    |
| Other                | 1                    | 0                  | 1     |
| Not Provided/Unknown | 0                    | 2                  | 2     |
| Total                | 8                    | 323                | 331   |

## **Fatal Crashes Involving Large Trucks in Virginia**



# Virginia Crashes Involving Motorcycles

86

2

### **Summary**

Motorcycle Crashes1,792 (1.4% of all traffic crashes)Fatal Crashes87Injury Crashes1,404Property Damage Crashes301Motorcycle Riders Killed88 (10.7% of all traffic fatalities)

Drivers Killed
Passengers Killed

Motorcycle Riders Injured 1,495 (2.2% of all traffic injuries)

Drivers Injured 1,392
Passengers Injured 103

Motorcycle Riders Seriously Injured 629 (8.5% of all traffic serious injuries)

Drivers Seriously Injured 580
Passengers Seriously Injured 49

# Motorcycle Rider Fatalities by Road Type



# Motorcycle Rider Fatalities by Single/Multi Vehicle



## Motorcycle Fatalities/Injuries by Age and Rider Type

|          |        | Fatalities |       | · ype  | Injuries  |       |
|----------|--------|------------|----