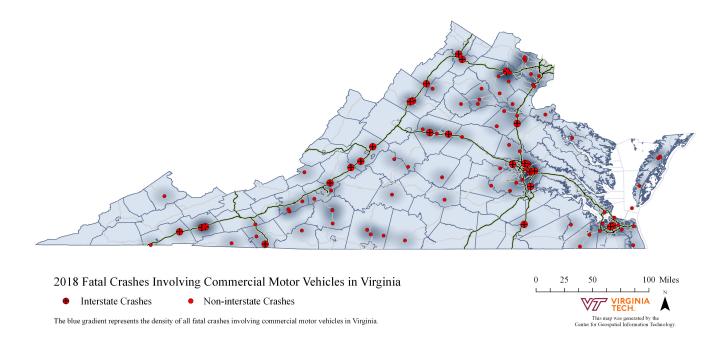

11      | 0.2%  |
| Not Drinking         | 5,166   | 96.3% |
| Not Provided/Unknown | 189     | 3.5%  |
| Total                | 5,366   |       |

## **CMV Driver Safety Restraint Use**

| Safety Restraint     | Driver<br>Fatalities | Driver<br>Injuries | Total |
|----------------------|----------------------|--------------------|-------|
| Restraint Used       | 9                    | 758                | 767   |
| Restraint Not Used   | 7                    | 47                 | 54    |
| Other                | 1                    | 2                  | 3     |
| Not Provided/Unknown | 0                    | 8                  | 8     |
| Total                | 17                   | 815                | 832   |

### **Fatal Crashes Involving Commercial Motor Vehicles in Virginia**



## Virginia Crashes Involving Large Trucks

### **Summary**

**Large Truck Crashes** 2,540 (1.9% of all traffic crashes) **Fatal Crashes** 49 **Injury Crashes** 842 1,649 **Property Damage Crashes Large Truck Occupants Killed** 11 (1.3% of all traffic fatalities) **Drivers Killed** Passengers Killed 3 **Large Truck Occupants Injured** 354 (0.5% of all traffic injuries) **Drivers Injured** 323 31 Passengers Injured **Large Truck Occupants Seriously Injured** 66 (0.9% of all traffic serious injuries) 59 **Drivers Seriously Injured** Passengers Seriously Injured 7

# Large Truck Occupant Fatalities by Road Type



# Large Truck Occupant Fatalities by Single/Multi Vehicle



## Large Truck Fatalities/Injuries by Age and Occupant Type

|          | T didiffico/ii | Fatalities |       | Injuri