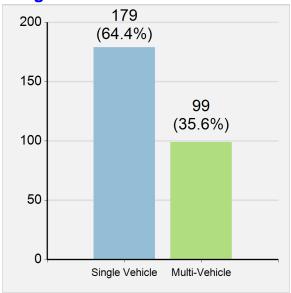

raffic injuries)          |
| Drivers Injured                           | 3,341                                         |
| Passengers Injured                        | 911                                           |
| Pedestrians Injured                       | 223                                           |
| Alcohol-Related Persons Seriously Injured | 1,131 (15.2% of all traffic serious injuries) |
| Drivers Seriously Injured                 | 805                                           |
| Passengers Seriously Injured              | 236                                           |
| Pedestrians Seriously Injured             | 90                                            |

#### **Alcohol-Related Fatalities by Road Type**



#### **Alcohol-Related Fatalities by** Single/Multi Vehicle



#### Alcohol-Related Fatalities/Injuries by Age and Person Type

|          | rtolatou i | Fatali    | ties       | Age and | Injuries |           |            |       |  |  |
|----------|------------|-----------|------------|---------|----------|-----------|------------|-------|--|--|
| Age      | Driver     | Passenger | Pedestrian | Total   | Driver   | Passenger | Pedestrian | Total |  |  |
| Under 8  | 0          | 2         | 0          | 2       | 0        | 78        | 0          | 78    |  |  |
| 8 to 9   | 0          | 0         | 0          | 0       | 0        | 23        | 0          | 23    |  |  |
| 10 to 14 | 0          | 2         | 0          | 2       | 2        | 53        | 0          | 55    |  |  |
| 15       | 0          | 1         | 0          | 1       | 2