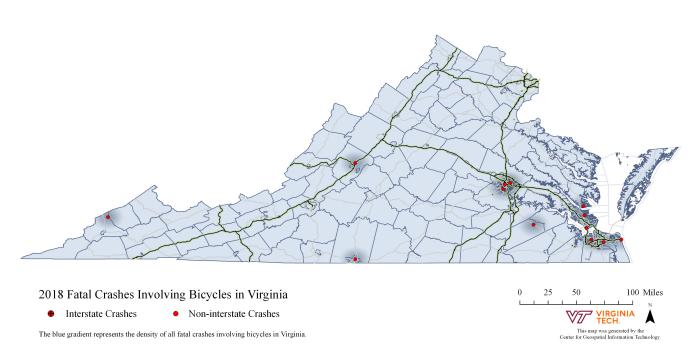

| 0.2%          |
| Other                        | 79                 | 12.4%         |
| No Improper Action           | 297                | 46.6%         |
| Not Provided/Not Applicable  | 27                 | 4.2%          |
| Total                        | 638                |               |

## **Bicycle Driver Drinking Condition**

|                           |                 | % of  |
|---------------------------|-----------------|-------|
| <b>Drinking Condition</b> | Bicycle Drivers | Total |
| Drinking                  | 27              | 4.2%  |
| Not Drinking              | 571             | 89.5% |
| Not Provided/Unknown      | 40              | 6.3%  |
| Total                     | 638             |       |

## **Fatal Crashes Involving Bicycles in Virginia**



# Virginia Crashes Involving Mopeds

### **Summary**

**Moped Crashes** 360 (0.3% of all traffic crashes) 7 **Fatal Crashes Injury Crashes** 334 **Property Damage Crashes** 19 **Moped Riders Killed** 7 (0.9% of all traffic fatalities) 7 **Drivers Killed** 0 Passengers Killed **Moped Riders Injured** 345 (0.5% of all traffic injuries) 329 **Drivers Injured** Passengers Injured 16 **Moped Riders Seriously Injured** 119 (1.6% of all traffic serious injuries) **Drivers Seriously Injured** 113

# Moped Rider Fatalities by Road Type

Passengers Seriously Injured



# Moped Riders by Single/Multi Vehicle

6



## Moped Fatalities/Injuries by Age and Rider Type

| _        |        | Fatalities | u reidor i yp |        | Injuries  |       |
|----------|--------|------------|---------------|-----