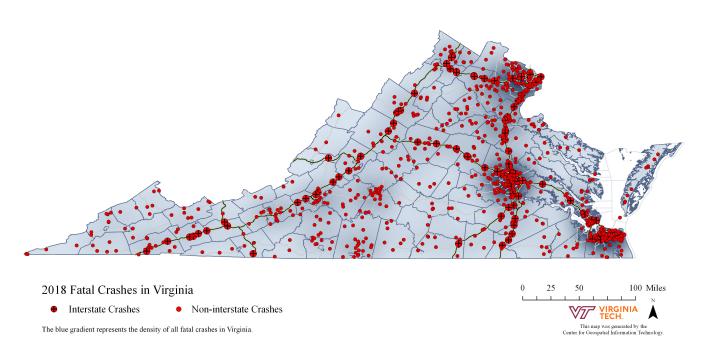

t and Run                  | 0       | 0.0%          |
| Illegal or Improper Parking  | 0       | 0.0%          |
| Improper Backing             | 0       | 0.0%          |
| Improper Passing             | 4       | 0.7%          |
| Improper Turn                | 0       | 0.0%          |
| Left of Center - Not Passing | 32      | 5.6%          |
| Lights Not On                | 2       | 0.4%          |
| Ran Traffic Control          | 12      | 2.1%          |
| Speed Too Fast               | 58      | 10.2%         |
| Other                        | 312     | 54.9%         |
| No Improper Action           | 92      | 16.2%         |
| Not Provided/Not Applicable  | 2       | 0.4%          |
| Total                        | 568     |               |

#### **Fatal Crashes In Virginia**



### Virginia Alcohol-Related Crashes

Quick Facts 2018

7,181

alcohol-related crashes, a 1.4% decrease from 2017

278

killed, a 12.1% increase over 2017

4,475

injured, a 1.0% increase over 2017

177

drinking drivers killed, a 15.7% increase over 2017

19,790

DUI convictions, a 5.8% increase over 2017

66.5%

of DUI convictions where male, and 22.6% were female

0.147

average BAC for tested drinking drivers

16,257

people tested with blood alcohol content (BAC) of 0.08 or greater, a 1.7% decrease from 2017

### Virginia Alcohol-Related Crashes

#### **Summary**

| Alcohol-Related Crashes                   | 7,181 (5.4% of all traffic crashes)           |
|-------------------------------------------|-----------------------------------------------|
| Fatal Crashes