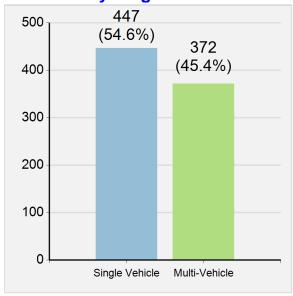

#### **Fatalities by Single/Multi Vehicle**

#### **Summary**

| Persons Killed     | 819 |
|--------------------|-----|
| Drivers Killed     | 568 |
| Passengers Killed  | 128 |
| Pedestrians Killed | 123 |

**Fatalities by Road Type** 