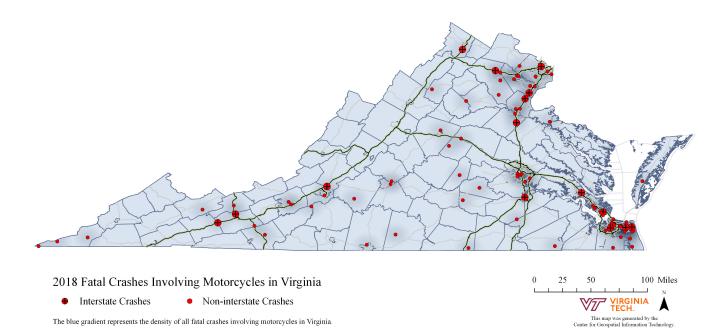

|
| Ran Traffic Control          | 21      | 1.1%          |
| Speed Too Fast               | 102     | 5.5%          |
| Other                        | 632     | 34.3%         |
| No Improper Action           | 720     | 39.1%         |
| Not Provided/Not Applicable  | 24      | 1.3%          |
| Total                        | 1,844   |               |

## **Motorcycle Driver Drinking Condition**

|                           |         | % of  |
|---------------------------|---------|-------|
| <b>Drinking Condition</b> | Drivers | Total |
| Drinking                  | 121     | 6.6%  |
| Not Drinking              | 1,650   | 89.5% |
| Not Provided/Unknown      | 73      | 4.0%  |
| Total                     | 1,844   |       |

## **Fatal Crashes Involving Motorcycles in Virginia**



# Virginia Crashes Involving Buses

### **Summary**

**Bus Crashes** 579 (0.4% of all traffic crashes) 2 **Fatal Crashes Injury Crashes** 221 **Property Damage Crashes** 356 1 (0.1% of all traffic fatalities) **Bus Occupants Killed** 0 **Drivers Killed** Passengers Killed 1 **Bus Occupants Injured** 284 (0.4% of all traffic injuries) 78 **Drivers Injured** 206 Passengers Injured **Bus Occupants Seriously Injured** 9 (0.1% of all traffic serious injuries) **Drivers Seriously Injured** 5 Passengers Seriously Injured 4

# **Bus Occupant Fatalities by Road Type**



# Bus Occupant Fatalities by Single/Multi Vehicle



## **Bus Fatalities/Injuries by Age and Occupant Type**

|          |        | Fatalities | - Coupain 1 | •      | Injuries  |       |
|----------|--------|------------|-------