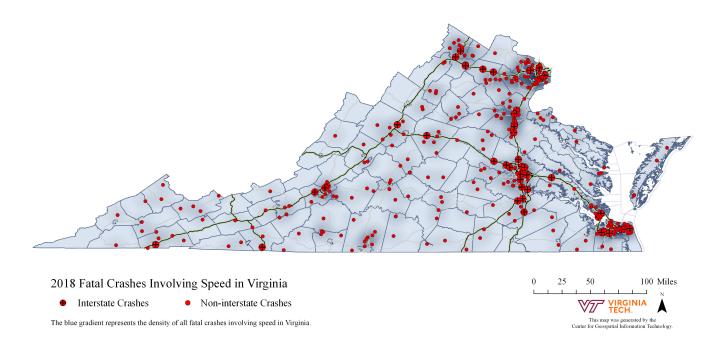

,776            |
| 36 to 40 | 2,229            |
| 41 to 45 | 1,593            |
| 46 to 50 | 1,523            |
| 51 to 55 | 1,372            |
| 56 to 60 | 1,160            |
| 61 to 65 | 880              |
| 66 to 70 | 583              |
| Over 70  | 721              |
| Unknown  | 769              |
| Total    | 27,598           |

#### **Speeding Driver Condition**

| Drinking Condition   | Speeding<br>Driver | % of<br>Total |
|----------------------|--------------------|---------------|
| Drinking             | 2,383              | 8.6%          |
| Not Drinking         | 24,616             | 89.2%         |
| Not Provided/Unknown | 599                | 2.2%          |
| Total                | 27,598             |               |

#### **Fatal Crashes Involving Speed in Virginia**



### Virginia Crashes Involving Safety Restraints

Quick Facts 2018

298

killed, a 3.3% decrease from 2017

3,513

injured, a 0.0% increase over 2017

51.7%

of fatalities were not wearing a safety restraint

215

unrestrained fatalities on rural roadways, a 1.4% decrease from 2017

83

unrestrained fatalities on urban roadways, a 7.8% decrease from 2017

40

unrestrained fatalities on interstate roadways, an 11.1% decrease from 2017

258

unrestrained fatalities on noninterstate roadways, a 1.9% decrease from 2017 37,615

safety belt convictions, a 2.0% increase over 2017

### Virginia Crashes Involving Safety Restraints

#### **Summary**

Unrestrained Persons Killed 298 (51.7% of all traffic fatalities)

Drivers Killed 228
Passengers Killed 70

Unrestrained Persons Injured 3,513 (5.7%