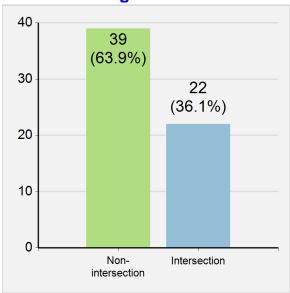

atalities on rural roadways, an 8.3% increase over 2017

192

pedestrian injuries on rural roadways, a 13.6% increase over 2017

84

pedestrian fatalities on urban roadways, a 7.7% increase over 2017

1,391

pedestrian injuries on urban roadways, a 0.8% decrease from 2017

41

drinking pedestrian fatalities, a 21.2% decrease from 2017

### Virginia Crashes Involving Pedestrians

#### **Summary**

Pedestrian Crashes 1,623 (1.2% of all traffic crashes)

Pedestrian Fatal Crashes 121
Pedestrian Injury Crashes 1,502

Pedestrians Killed 123 (15.0% of all traffic fatalities)
Pedestrians Injured 1,584 (2.4% of all traffic injuries)

Pedestrians Seriously Injured 424 (5.7% of all traffic serious injuries)

## Pedestrian Fatalities by Urban/Rural



# Pedestrian Fatalities by Type of Road Crossing



#### **Pedestrian Fatalities/Injuries by Lighting Condition**

| •                                | Pedestrian | % of  | Pedestrian | % of  |
|----------------------------------|------------|-------|------------|-------|
| Lighting Condition               | Fatalities | Total | Injuries   | Total |
| Darkness - Road Lighted          | 29         | 23.6% | 417        | 26.3% |
| Darkness - Road Not Lighted      | 56         | 45.5% | 243        | 15.3% |
| Darkness - Unknown Road Lighting | 0          | 0.0%  | 7          | 0.4%  |
| Dawn                             | 4          | 3.3%  | 34         | 2.2%  |
| Daylight                         | 25         | 20.3% | 823        | 52.0% |
| Dusk                             | 9          | 7.3%  | 58         | 3.7%  |
| Not Provided/Unknown