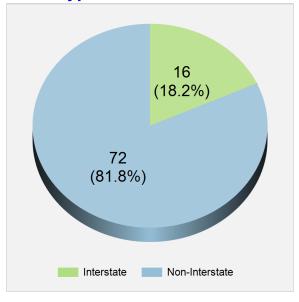

| 1     |
| Not Provided/Unknown | 0                    | 2                  | 2     |
| Total                | 8                    | 323                | 331   |

## **Fatal Crashes Involving Large Trucks in Virginia**



# Virginia Crashes Involving Motorcycles

86

2

### **Summary**

Motorcycle Crashes1,792 (1.4% of all traffic crashes)Fatal Crashes87Injury Crashes1,404Property Damage Crashes301Motorcycle Riders Killed88 (10.7% of all traffic fatalities)

Drivers Killed
Passengers Killed

Motorcycle Riders Injured 1,495 (2.2% of all traffic injuries)

Drivers Injured 1,392
Passengers Injured 103

Motorcycle Riders Seriously Injured 629 (8.5% of all traffic serious injuries)

Drivers Seriously Injured 580
Passengers Seriously Injured 49

# Motorcycle Rider Fatalities by Road Type



# Motorcycle Rider Fatalities by Single/Multi Vehicle



## Motorcycle Fatalities/Injuries by Age and Rider Type

|          |        | Fatalities |       | · ype  | Injuries  |       |
|----------|--------|------------|-------|--------|-----------|-------|
| Age      | Driver | Passenger  | Total | Driver | Passenger | Total |
| Under 8  | 0      | 0          | 0     | 0      | 0         | 0     |
| 8 to 9   | 0      | 0          | 0     | 1      | 0         | 1     |
| 10 to 14 | 0      | 0          | 0     | 4      | 3         | 7     |
| 15       | 0      | 1          | 1     | 1      | 1         | 2     |
| 16       | 0      | 0          | 0     | 3      | 0         | 3     |
| 17       | 0      | 0          | 0     | 3      | 0         | 3     |
| 18       | 0      | 0          | 0