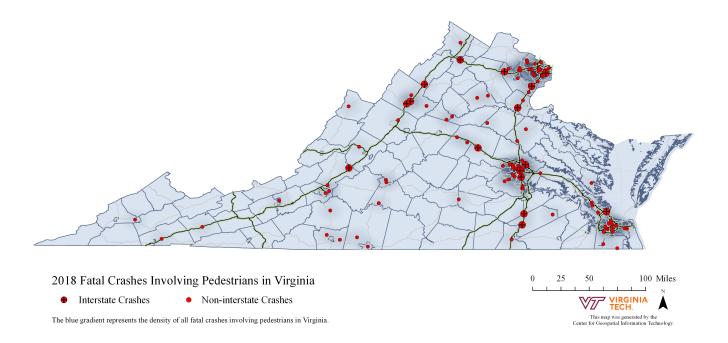

### Virginia Crashes Involving Pedestrians

Quick Facts 2018

1,623

pedestrian/motor vehicle crashes, a 0.9% increase over 2017

123

pedestrian fatalities, a 7.9% increase over 2017

1,584

pedestrian injuries, a 0.8% increase over 2017

39

pedestrian fatalities on rural roadways, an 8.3% increase over 2017

192

pedestrian injuries on rural roadways, a 13.6% increase over 2017

84

pedestrian fatalities on urban roadways, a 7.7% increase over 2017

1,391

pedestrian injuries on urban roadways, a 0.8% decrease from 2017

41

drinking pedestrian fatalities, a 21.2% decrease from 2017

#### **Summary**

Pedestrian Crashes 1,623 (1.2% of all traffic crashes)

Pedestrian Fatal Crashes 121
Pedestrian Injury Crashes 1,502

Pedestrians Killed 123 (15.0% of all traffic fatalities)
Pedestrians Injured 1,584 (2.4% of all traffic injuries)