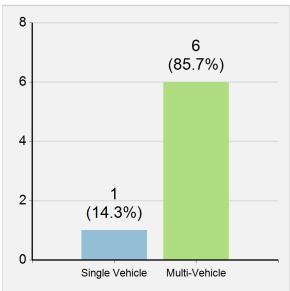

| 89.5% |
| Not Provided/Unknown      | 40              | 6.3%  |
| Total                     | 638             |       |

## **Fatal Crashes Involving Bicycles in Virginia**



# Virginia Crashes Involving Mopeds

### **Summary**

**Moped Crashes** 360 (0.3% of all traffic crashes) 7 **Fatal Crashes Injury Crashes** 334 **Property Damage Crashes** 19 **Moped Riders Killed** 7 (0.9% of all traffic fatalities) 7 **Drivers Killed** 0 Passengers Killed **Moped Riders Injured** 345 (0.5% of all traffic injuries) 329 **Drivers Injured** Passengers Injured 16 **Moped Riders Seriously Injured** 119 (1.6% of all traffic serious injuries) **Drivers Seriously Injured** 113

# Moped Rider Fatalities by Road Type

Passengers Seriously Injured



# Moped Riders by Single/Multi Vehicle

6



## Moped Fatalities/Injuries by Age and Rider Type

| _        |        | Fatalities | u reidor i yp |        | Injuries  |       |
|----------|--------|------------|---------------|--------|-----------|-------|
| Age      | Driver | Passenger  | Total         | Driver | Passenger | Total |
| Under 8  | 0      | 0          | 0             | 0      | 0         | 0     |
| 8 to 9   | 0      | 0          | 0             | 0      | 0         | 0     |
| 10 to 14 | 0      | 0          | 0             | 2      | 1         | 3     |
| 15       | 0      | 0          | 0             | 2      | 0         | 2     |
| 16       | 1      | 0          | 1             | 3      | 2         | 5     |
| 17       | 0      | 0          | 0             | 8      | 0         | 8     |
| 18       | 0      | 0