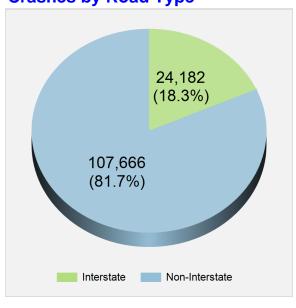

#### **Crashes by Road Type**

#### **Summary**

| Crashes                       | 131,848 |
|-------------------------------|---------|
| Fatal Crashes                 | 777     |
| Injury Crashes                | 42,922  |
| Property Damage Crashes       | 88,149  |
| Persons Killed                | 819     |
| Drivers Killed                | 568     |
| Passengers Killed             | 128     |
| Pedestrians Killed            | 123     |
| Persons Injured               | 66,523  |
| Drivers Injured               | 51,398  |
| Passengers Injured            | 13,541  |
| Pedestrians Injured           | 1,584   |
| Persons Seriously Injured     | 7,439   |
| Drivers Seriously Injured     | 5,496   |
| Passengers Seriously Injured  | 1,519   |
| Pedestrians Seriously Injured | 424     |