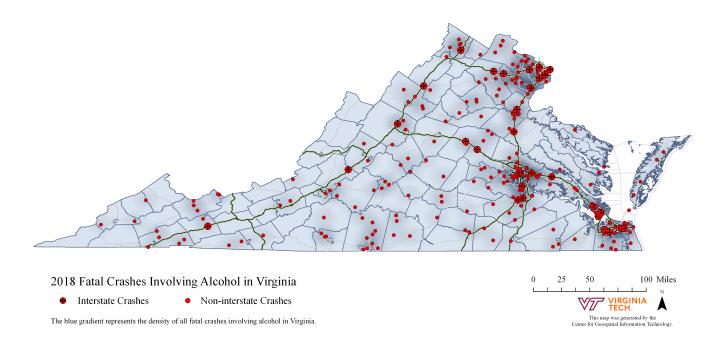

7                     |
| 46 to 50 | 502                     |
| 51 to 55 | 433                     |
| 56 to 60 | 386                     |
| 61 to 65 | 214                     |
| 66 to 70 | 114                     |
| Over 70  | 82                      |
| Unknown  | 58                      |
| Total    | 7,044                   |

#### **Drinking Driver Condition**

| Drinking Condition   | Drinking<br>Driver | % of<br>Total |
|----------------------|--------------------|---------------|
| Drinking             | 7,025              | 2.9%          |
| Not Drinking         | 219,917            | 90.3%         |
| Not Provided/Unknown | 16,591             | 6.8%          |
| Total                | 243,533            |               |

#### **Fatal Crashes Involving Alcohol in Virginia**



### Virginia Speed-Related Crashes

Quick Facts 2018

25,892

speed-related crashes, an 8.1% increase over 2017

339

killed, a 6.6% increase over 2017

13,346

injured, a 3.2% increase over 2017

192

speed-related fatalities on rural roadways, an 8.6% decrease from 2017

147

speed-related fatalities on urban roadways, a 36.1% increase over 2017

62.0

% of speeding drivers were male and 34.1% were female

331,079

speeding convictions, a 5.1% increase over 2017

52.6%

of speeding convictions were male and 40.7% were female

### Virginia Speed-Related Crashes

#### **Summary**

| Speed-Related Crashes                   | 25,892 (19.6% of all traffic crashes)         |
|-----------------------------------------|-----------------------------------------------|
| Fatal Crashes