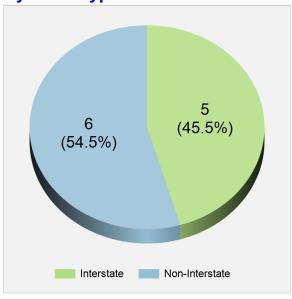

| 8                  | 8     |
| Total                | 17                   | 815                | 832   |

### **Fatal Crashes Involving Commercial Motor Vehicles in Virginia**



## Virginia Crashes Involving Large Trucks

### **Summary**

**Large Truck Crashes** 2,540 (1.9% of all traffic crashes) **Fatal Crashes** 49 **Injury Crashes** 842 1,649 **Property Damage Crashes Large Truck Occupants Killed** 11 (1.3% of all traffic fatalities) **Drivers Killed** Passengers Killed 3 **Large Truck Occupants Injured** 354 (0.5% of all traffic injuries) **Drivers Injured** 323 31 Passengers Injured **Large Truck Occupants Seriously Injured** 66 (0.9% of all traffic serious injuries) 59 **Drivers Seriously Injured** Passengers Seriously Injured 7

# Large Truck Occupant Fatalities by Road Type



# Large Truck Occupant Fatalities by Single/Multi Vehicle



## Large Truck Fatalities/Injuries by Age and Occupant Type

|          | T didiffico/ii | Fatalities |       | Injuries |           |       |
|----------|----------------|------------|-------|----------|-----------|-------|
| Age      | Driver         | Passenger  | Total | Driver   | Passenger | Total |
| Under 8  | 0              | 0          | 0     | 0        | 0         | 0     |
| 8 to 9   | 0              | 0          | 0     | 0        | 0         | 0     |
| 10 to 14 | 0              | 0          | 0     | 0        | 0         | 0     |
| 15       | 0              | 0          | 0     | 0        | 0         | 0     |
| 16       | 0              | 0          | 0     | 0        | 0         | 0     |
| 17       | 0