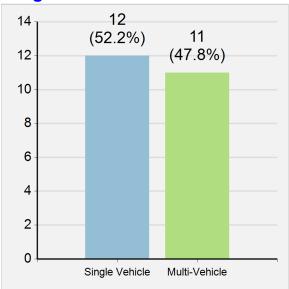

| 434                  | 47,453             | 47,887 |

## **Fatal Crashes Involving Passenger Vehicles in Virginia**



# Virginia Crashes Involving Commercial Motor Vehicles

### **Summary**

**CMV Crashes** 

**Fatal Crashes** 101 **Injury Crashes** 2,036 **Property Damage Crashes** 2,888 23 (2.8% of all traffic fatalities) **CMV Occupants Killed** 17 **Drivers Killed** Passengers Killed 6 1,209 (1.8% of all traffic injuries)

**CMV Occupants Injured** 

**Drivers Injured** 815 394 Passengers Injured

**CMV Occupants Seriously Injured** 

**Drivers Seriously Injured** 121 Passengers Seriously Injured 28

#### **CMV Occupant Fatalities by Road Type**



### CMV Occupant Fatalities by Single/Multi Vehicle

149 (2.0% of all traffic serious injuries)

5,025 (3.8% of all traffic crashes)



**CMV Fatalities/Injuries by Age and Occupant Type** 

|          |        | Fatalities |       |        | Injuries  |       |
|----------|--------|------------|-------|--------|-----------|-------|
| Age      | Driver | Passenger  | Total | Driver | Passenger | Total |
| Under 8  | 0      | 0          | 0     | 0      | 33        | 33    |
| 8 to 9   | 0      | 0          | 0     | 0      | 21        | 21    |
| 10 to 14 | 0      | 0          | 0     | 0      | 82        | 82    |
| 15       | 0      | 0          | 0     | 0      | 10        | 10    |
| 16       | 0      | 0          | 0     | 0      | 7         | 7     |
| 17       | 0      | 0          | 0     | 1      | 8         | 9     |
| 18       | 0      | 0          | 0     | 2      | 5         | 7     |
| 19       | 0      | 0