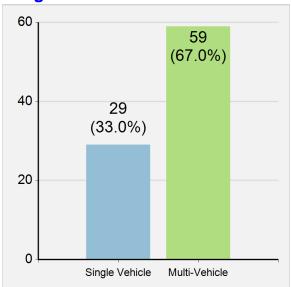

| 2                  | 2     |
| Total                | 8                    | 323                | 331   |

## **Fatal Crashes Involving Large Trucks in Virginia**



# Virginia Crashes Involving Motorcycles

86

2

### **Summary**

Motorcycle Crashes1,792 (1.4% of all traffic crashes)Fatal Crashes87Injury Crashes1,404Property Damage Crashes301Motorcycle Riders Killed88 (10.7% of all traffic fatalities)

Drivers Killed
Passengers Killed

Motorcycle Riders Injured 1,495 (2.2% of all traffic injuries)

Drivers Injured 1,392
Passengers Injured 103

Motorcycle Riders Seriously Injured 629 (8.5% of all traffic serious injuries)

Drivers Seriously Injured 580
Passengers Seriously Injured 49

# Motorcycle Rider Fatalities by Road Type



# Motorcycle Rider Fatalities by Single/Multi Vehicle



## Motorcycle Fatalities/Injuries by Age and Rider Type

|          |        | Fatalities |       | · ype  | Injuries  |       |
|----------|--------|------------|-------|--------|-----------|-------|
| Age      | Driver | Passenger  | Total | Driver | Passenger | Total |
| Under 8  | 0      | 0          | 0     | 0      | 0         | 0     |
| 8 to 9   | 0      | 0          | 0     | 1      | 0         | 1     |
| 10 to 14 | 0      | 0          | 0     | 4      | 3         | 7     |
| 15       | 0      | 1          | 1     | 1      | 1         | 2     |
| 16       | 0      | 0          | 0     | 3      | 0         | 3     |
| 17       | 0      | 0          | 0     | 3      | 0         | 3     |
| 18       | 0      | 0          | 0     | 10     | 1         | 11    |
| 19       | 0      |