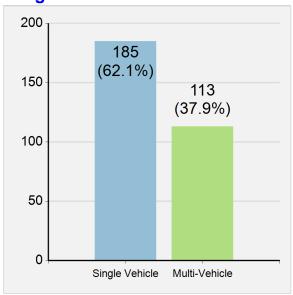

258

unrestrained fatalities on noninterstate roadways, a 1.9% decrease from 2017 37,615

safety belt convictions, a 2.0% increase over 2017

### Virginia Crashes Involving Safety Restraints

#### **Summary**

Unrestrained Persons Killed 298 (51.7% of all traffic fatalities)

Drivers Killed 228
Passengers Killed 70

Unrestrained Persons Injured 3,513 (5.7% of all traffic injuries)

Drivers Injured 2,307
Passengers Injured 1,206

Unrestrained Persons Seriously Injured 1,282 (21.1% of all traffic serious injuries)

Drivers Seriously Injured 890
Passengers Seriously Injured 392

Note: Data in this section (including bases of percentages) excludes vehicles not equipped with safety restraints.

# **Unrestrained Fatalities by Road Type**



# **Unrestrained Fatalities by Single/Multi Vehicle**



#### Fatalities/Serious Injuries by Restraint and Person Type

|                      | Fatalities |           |       | Serious Injuries |           |       |
|----------------------|------------|-----------|-------|------------------|-----------|-------|
| Safety Restraint     | Driver     | Passenger | Total | Driver           | Passenger | Total |
| Booster Seat         | 0          | 1         | 1     | 0                | 13        | 13    |
| Child Restraint      | 0          | 2         | 2     | 0                | 46        | 46    |
| Not Provided/Unknown | 4          | 3         | 7     | 22               | 13        | 35    |
| Other                | 6          | 3         | 9     | 30               | 14        | 44    |
| Restraint Not Used   | 228        | 70        | 298